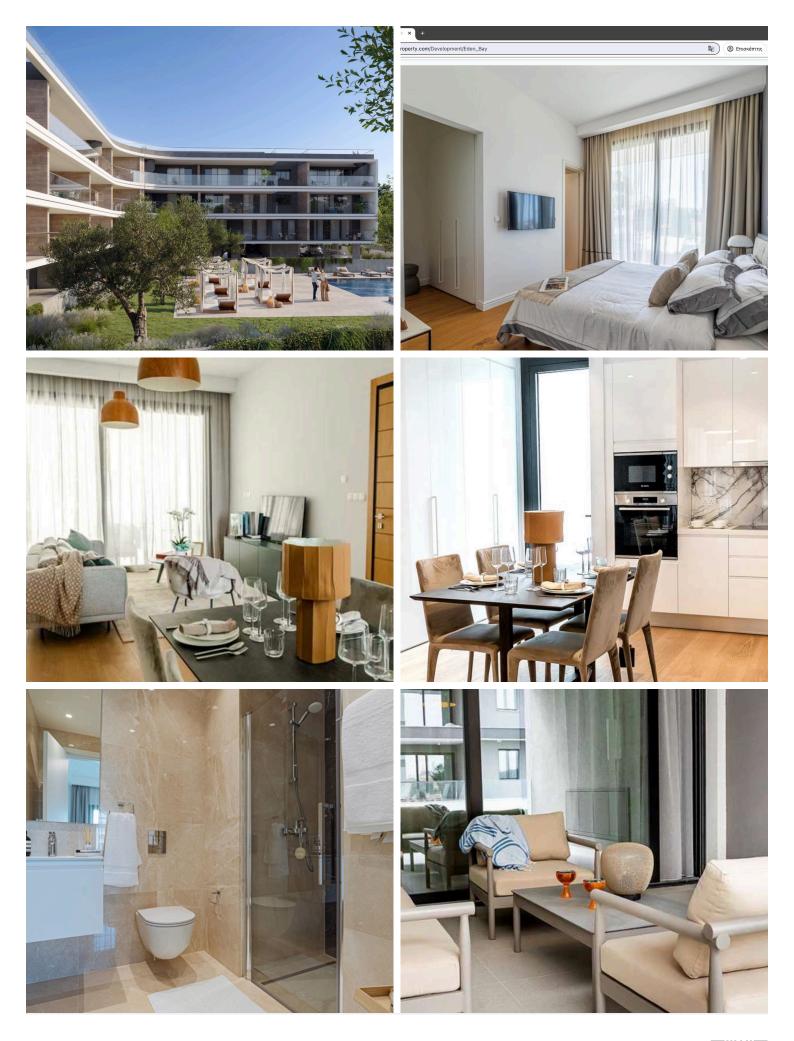

### Description

Stylish 3 Bedroom Penthouse Apartment in Kato Paphos Paphos (10640)

- •Location: Opposite the seafront of Kato Paphos, 5 minutes walking distance to pristine beaches
- •Architecture: Situated in a gated residential complex, offering safety and comfort
- •Indoor Area:1304m<sup>2</sup>
- •Covered veranda : 28.4m<sup>2</sup>
- •Exclusive Features:
- •Breathtaking unobstructed sea views
- Access to a common pool
- •City: A dynamic location combining rich historical heritage
- •Delivery Date : 02/2027

Private Luxury Amenities:

Saunas, gym, and fitness rooms | Two swimming pools | Centrally designed gardens | Co-working facilities

### **Features**

| City view                      | Double glazing               | Easy access to main roads |
|--------------------------------|------------------------------|---------------------------|
| Energy efficient doors/windows | Fitted wardrobes             | Granite countertops       |
| Guest WC                       | Investment opportunity       | Modern design             |
| Open plan                      | Pipe-in-pipe plumbing system | Pressurized water system  |
| Roof garden                    | Thermal insulation           | Walking distance to beach |