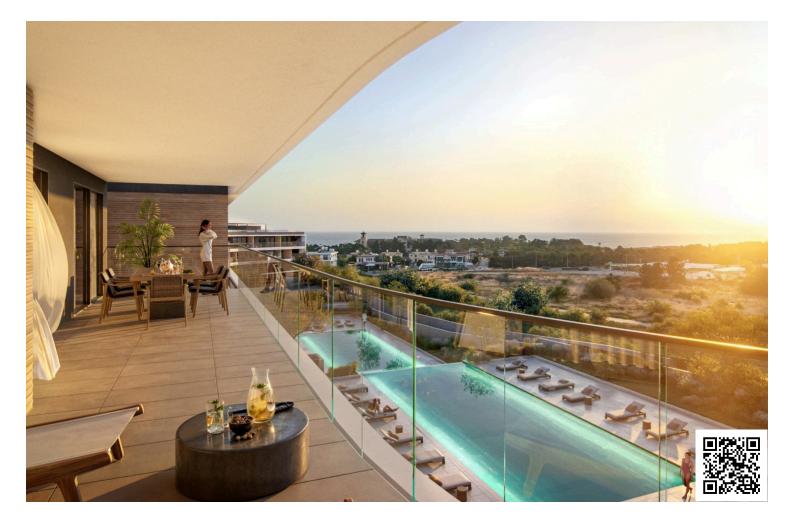

### Description

Stylish 3 Bedroom Penthouse Apartment in Kato Paphos Paphos (10640)

- •Location: Opposite the seafront of Kato Paphos, 5 minutes walking distance to pristine beaches
- •Architecture: Situated in a gated residential complex, offering safety and comfort
- •Indoor Area:1304m<sup>2</sup>
- •Covered veranda : 28.4m<sup>2</sup>
- •Exclusive Features:
- •Breathtaking unobstructed sea views
- Access to a common pool
- •City: A dynamic location combining rich historical heritage
- •Delivery Date : 02/2027

Private Luxury Amenities:

Saunas, gym, and fitness rooms | Two swimming pools | Centrally designed gardens | Co-working facilities