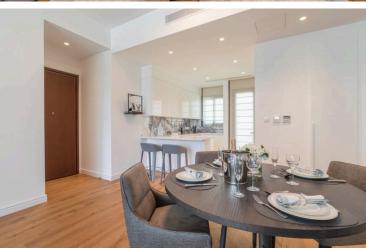

### Description

Stylish 3 Bedroom Penthouse Apartment in Kato Paphos (10633)

- •Location: Opposite the seafront of Kato Paphos, 5 minutes walking distance to pristine beaches
- •Architecture: Situated in a gated residential complex, offering safety and comfort
- •Indoor Area: 115.1 m<sup>2</sup>
- •Covered veranda: 40.6 m<sup>2</sup>
- •Roof Garden 97 m<sup>2</sup>
- •Rooms: 3 Bedrooms, 2 Bathrooms, 2 Toilets
- •Exclusive Features:
- •Breathtaking unobstructed sea views
- Access to a common pool
- •City: A dynamic location combining rich historical heritage
- •Delivery Date : 02/2027