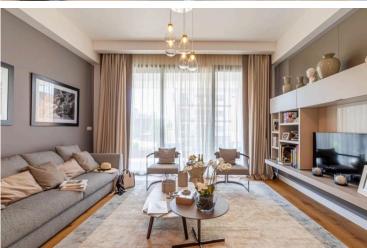

### Description

Stylish 3 Bedroom Penthouse Apartment in Kato Paphos (10633)

- •Location: Opposite the seafront of Kato Paphos, 5 minutes walking distance to pristine beaches
- •Architecture: Situated in a gated residential complex, offering safety and comfort
- •Indoor Area: 115.1 m<sup>2</sup>
- •Covered veranda: 40.6 m<sup>2</sup>
- •Roof Garden 97 m<sup>2</sup>
- •Rooms: 3 Bedrooms, 2 Bathrooms, 2 Toilets
- •Exclusive Features:
- •Breathtaking unobstructed sea views
- Access to a common pool
- •City: A dynamic location combining rich historical heritage
- •Delivery Date : 02/2027

Private Luxury Amenities:

Saunas, gym, and fitness rooms | Two swimming pools | Centrally designed gardens | Co-working facilities