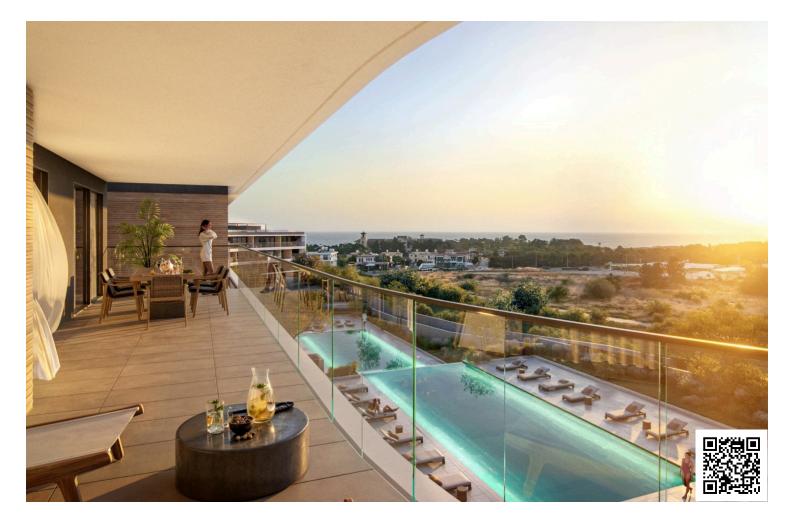

### Description

Stylish 3 Bedroom Penthouse Apartment in Kato Paphos (10633)

- •Location: Opposite the seafront of Kato Paphos, 5 minutes walking distance to pristine beaches
- •Architecture: Situated in a gated residential complex, offering safety and comfort
- •Indoor Area: 115.1 m<sup>2</sup>
- •Covered veranda: 40.6 m<sup>2</sup>
- •Roof Garden 97 m<sup>2</sup>
- •Rooms: 3 Bedrooms, 2 Bathrooms, 2 Toilets
- •Exclusive Features:
- •Breathtaking unobstructed sea views
- Access to a common pool
- •City: A dynamic location combining rich historical heritage
- •Delivery Date : 02/2027

Private Luxury Amenities:

Saunas, gym, and fitness rooms | Two swimming pools | Centrally designed gardens | Co-working facilities