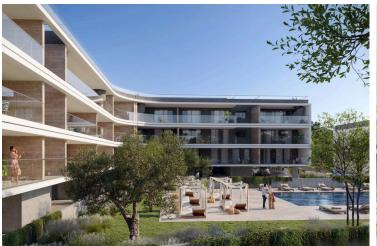

Private Luxury Amenities:

Saunas, gym, and fitness rooms | Two swimming pools | Centrally designed gardens | Co-working facilities

### **Facilities**

| Aircondition, Provision | Childrens playground | Elevator                              |
|-------------------------|----------------------|---------------------------------------|
| Gated complex           | Gym                  | Heating, Provision                    |
| Landscaped garden       | Outdoor shower       | Parking, Covered                      |
| Pool, Communal          | Sauna                | Solar photovoltaic panels (provision) |
| Solar water heater      | Storage              |                                       |
|                         |                      |                                       |