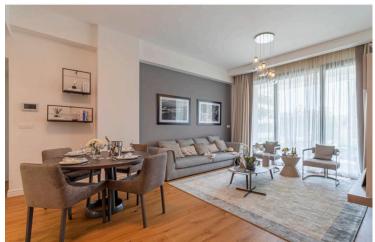

### Description

Stylish 3 Bedroom Penthouse Apartment in Kato Paphos (10633)

- •Location: Opposite the seafront of Kato Paphos, 5 minutes walking distance to pristine beaches
- •Architecture: Situated in a gated residential complex, offering safety and comfort
- •Indoor Area: 115.1 m<sup>2</sup>
- •Covered veranda: 40.6 m<sup>2</sup>
- •Roof Garden 97 m<sup>2</sup>
- •Rooms: 3 Bedrooms, 2 Bathrooms, 2 Toilets
- •Exclusive Features:
- •Breathtaking unobstructed sea views
- Access to a common pool
- •City: A dynamic location combining rich historical heritage
- •Delivery Date : 02/2027

Private Luxury Amenities:

Saunas, gym, and fitness rooms | Two swimming pools | Centrally designed gardens | Co-working facilities