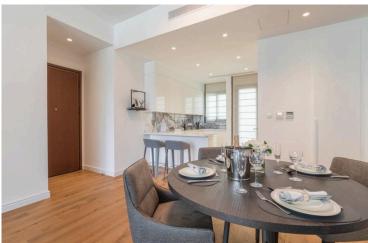

### **Description**

Stylish 3 Bedroom Penthouse Apartment in Kato Paphos (10632)

- •Location: Opposite the seafront of Kato Paphos, 5 minutes walking distance to pristine beaches
- •Architecture: Situated in a gated residential complex, offering safety and comfort
- •Indoor Area: 109 m<sup>2</sup>
- •Covered veranda: 32 m²
- •Rooms: 3 Bedrooms, 2 Bathrooms, 2 Toilets
- •Exclusive Features:
- •Breathtaking unobstructed sea views
- Access to a common pool
- •City: A dynamic location combining rich historical heritage
- •Delivery Date: 02/2027