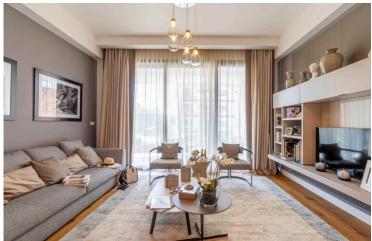

### **Description**

Stylish 3 Bedroom Penthouse Apartment in Kato Paphos (10632)

- •Location: Opposite the seafront of Kato Paphos, 5 minutes walking distance to pristine beaches
- •Architecture: Situated in a gated residential complex, offering safety and comfort
- •Indoor Area: 109 m<sup>2</sup>
- •Covered veranda: 32 m²
- •Rooms: 3 Bedrooms, 2 Bathrooms, 2 Toilets
- •Exclusive Features:
- •Breathtaking unobstructed sea views
- Access to a common pool
- •City: A dynamic location combining rich historical heritage
- •Delivery Date: 02/2027

Private Luxury Amenities:

Saunas, gym, and fitness rooms | Two swimming pools | Centrally designed gardens | Co-working facilities