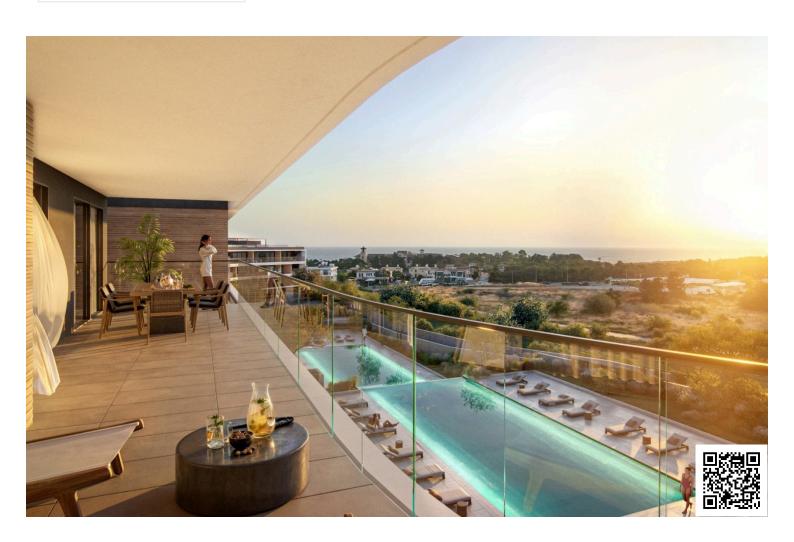

### **Description**

Stylish 3 Bedroom Penthouse Apartment in Kato Paphos (10632)

- •Location: Opposite the seafront of Kato Paphos, 5 minutes walking distance to pristine beaches
- •Architecture: Situated in a gated residential complex, offering safety and comfort
- •Indoor Area: 109 m<sup>2</sup>
- •Covered veranda: 32 m²
- •Rooms: 3 Bedrooms, 2 Bathrooms, 2 Toilets
- •Exclusive Features:
- •Breathtaking unobstructed sea views
- Access to a common pool
- •City: A dynamic location combining rich historical heritage
- •Delivery Date: 02/2027

Private Luxury Amenities:

Saunas, gym, and fitness rooms | Two swimming pools | Centrally designed gardens | Co-working facilities