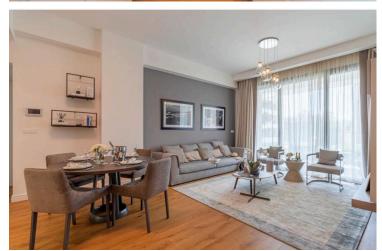

### **Description**

Stylish 3 Bedroom Penthouse Apartment in Kato Paphos (10632)

- •Location: Opposite the seafront of Kato Paphos, 5 minutes walking distance to pristine beaches
- •Architecture: Situated in a gated residential complex, offering safety and comfort
- •Indoor Area: 109 m<sup>2</sup>
- •Covered veranda: 32 m²
- •Rooms: 3 Bedrooms, 2 Bathrooms, 2 Toilets
- •Exclusive Features:
- •Breathtaking unobstructed sea views
- Access to a common pool
- •City: A dynamic location combining rich historical heritage
- •Delivery Date: 02/2027

Private Luxury Amenities:

Saunas, gym, and fitness rooms | Two swimming pools | Centrally designed gardens | Co-working facilities