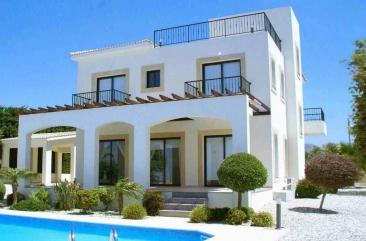

### Description

3 BEDROOM VILLA FOR SALE IN VENUS ROCK GOLF RESORT, CYPRUS (10616)

PRICE : EUR 615.000 +VAT

Welcome to your future home in the heart of Kouklia Pafou, where modern living meets serene country views. This impressive detached villa is available for sale off plan and boasts a spacious internal area of 137.6 m2, designed for comfort and style.

Featuring three well-appointed bedrooms and two modern bathrooms, this villa is perfect for families or anyone seeking a peaceful retreat. The contemporary design emphasizes open spaces filled with natural light, allowing you to create your dream living environment. With an energy efficiency rating of A, you can enjoy sustainable living in a modern setting.

Situated on a large plot within a secure gated complex, this property provides both privacy and security. The surrounding area offers a charming blend of local culture and picturesque landscapes, making it an ideal place to enjoy leisurely walks and outdoor activities.

Scheduled for completion in 2026, this unfurnished villa allows you the freedom to personalize your space according to your tastes. Don't miss this exceptional opportunity to invest in your future in Kouklia Pafou. For more information, please contact Lextrus Real Estate.