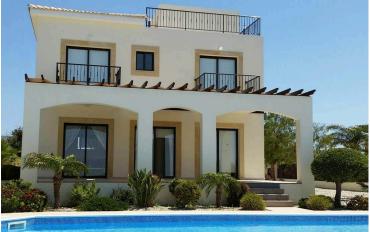

### Description

3 BEDROOM VILLA FOR SALE IN VENUS ROCK GOLF RESORT, CYPRUS (10616)

PRICE : EUR 615.000 +VAT

Welcome to your future home in the heart of Kouklia Pafou, where modern living meets serene country views. This impressive detached villa is available for sale off plan and boasts a spacious internal area of 137.6 m2, designed for comfort and style.

Situated on a large plot within a secure gated complex, this property provides both privacy and security. The surrounding area offers a charming blend of local culture and picturesque landscapes, making it an ideal place to enjoy leisurely walks and outdoor activities.