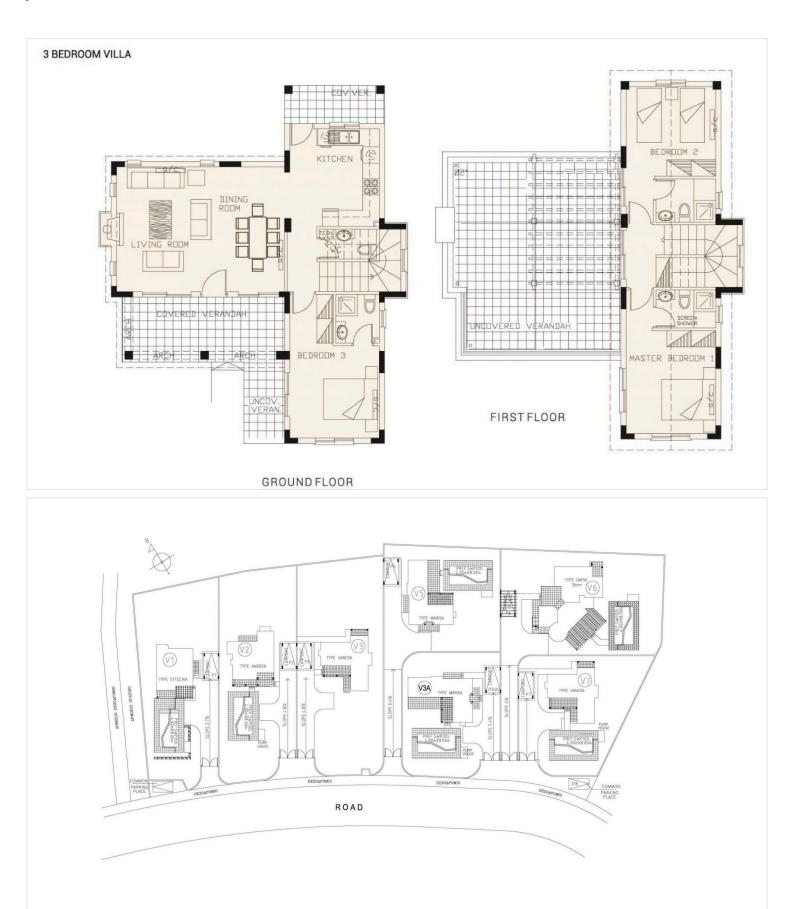

etreat. The contemporary design emphasizes open spaces filled with natural light, allowing you to create your dream living environment. With an energy efficiency rating of A, you can enjoy sustainable living in a modern setting.

Situated on a large plot within a secure gated complex, this property provides both privacy and security. The surrounding area offers a charming blend of local culture and picturesque landscapes, making it an ideal place to enjoy leisurely walks and outdoor activities.

Scheduled for completion in 2026, this unfurnished villa allows you the freedom to personalize your space according to your tastes. Don't miss this exceptional opportunity to invest in your future in Kouklia Pafou. For more information, please contact Lextrus Real Estate.





### **Floor plans**





## **Additional information**

### **Facilities**

Aircondition, Provision Parking, Covered

Storage

### Features

| Balcony                     | Bright                 | CCTV                             |
|-----------------------------|------------------------|----------------------------------|
| CCTV (provision)            | Ceramic tiles          | Combined kitchen and dining area |
| Connected to electric mains | Country view           | Double glazing                   |
| Easy access to main roads   | En suite shower        | Entrance gate                    |
| Entrance gate, automated    | Fitted wardrobes       | Garden                           |
| Granite countertops         | Ground floor bedroom   | Guest WC                         |
| Internal stairs             | Inve