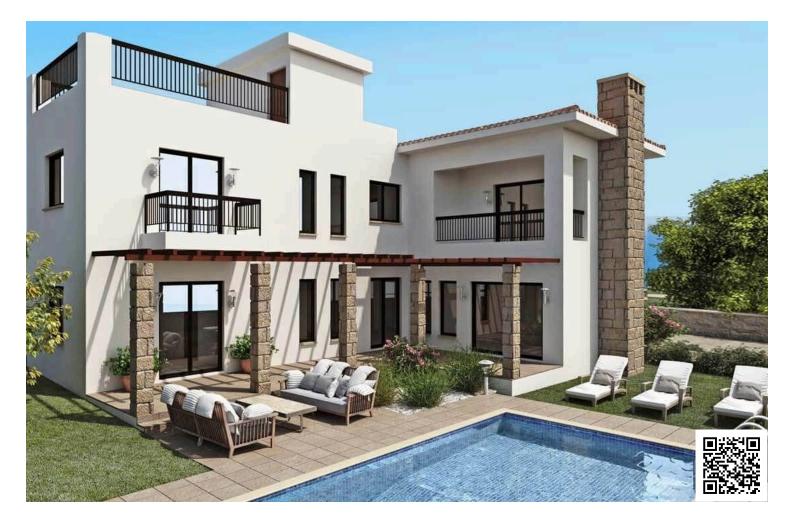

### Description

3 BEDROOM VILLA FOR SALE IN VENUS ROCK GOLF RESORT, CYPRUS (10616)

PRICE : EUR 615.000 +VAT

Welcome to your future home in the heart of Kouklia Pafou, where modern living meets serene country views. This impressive detached villa is available for sale off plan and boasts a spacious internal area of 137.6 m2, designed for comfort and style.

Featuring three well-appointed bedrooms and two modern bathrooms, this villa is perfect for families or anyone seeking a peaceful retreat. The contemporary design emphasizes open spaces filled with natural light, allowing you to create your dream living environment. With an energy efficiency rating of A, you can enjoy sustainable living in a modern setting.

Situated on a large plot within a secure gated complex, this property provides both privacy and security. The surrounding area offers a charming blend of local culture and picturesque landscapes, making it an ideal place to enjoy leisurely walks and outdoor activities.

Scheduled for completion in 2026, this unfurnished villa allows you the freedom to personalize your space according to your tastes. Don't miss this exceptional opportunity to invest in your future in Kouklia Pafou. For more information, please contact Lextrus Real Estate.