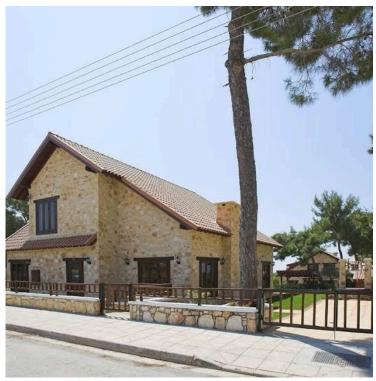

#### **Description**

Modern 3 Bedroom Detached House with Pool in Souni Limassol (10614)

House completed €560,000 + VAT | Delivery to be 12 months' time from the day of signing a contract of sale.

The house consists of 3 bedrooms and 3 bathrooms. Under Construction 10 months delivery.

**Bright** 

Connected to electric mains

Easy access to main roads

Internal stairs

Near amenities

Quiet area

Veranda, large

Ceramic tiles