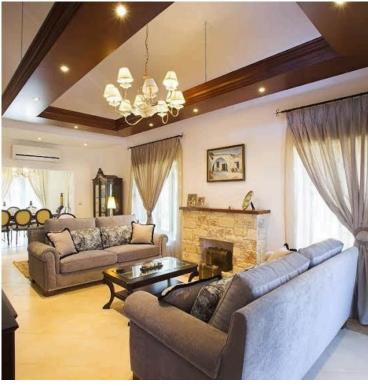

#### **Description**

Modern 3 Bedroom Detached House with Pool in Souni Limassol (10614)

House completed €560,000 + VAT | Delivery to be 12 months' time from the day of signing a contract of sale.

The house consists of 3 bedrooms and 3 bathrooms. Under Construction 10 months delivery.

#### **Features**

Balcony

Combined kitchen and dining

Easy access to highway

Indoor fireplace

Modern design

Pressurized water system

Veranda