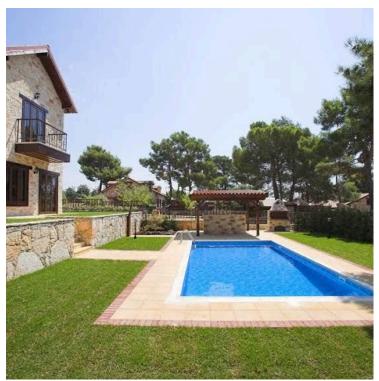

Ground floor - 120m2 - Upper floor - 55 m2 | Covered veranda - 20 m2 - Total - 195 m2 | Plot - 564 m2

This is a list of what Is included in the price:

Solar and electric water heating system.

Swimming pool 4m x 8m.

1m paving around the house and swimming pool.

Wooden pergola

Ceramic tiles to all ground floors and bathrooms.

Top soil garden preparation.

Air conditioning in all rooms.(split units)

Preparation for heating system with radiators (electrical)

#### **Facilities**

Aircondition, Provision

Landscaped garden

Pool, Private

Storage

Gated complex

Parking, Covered

Solar photovoltaic panels