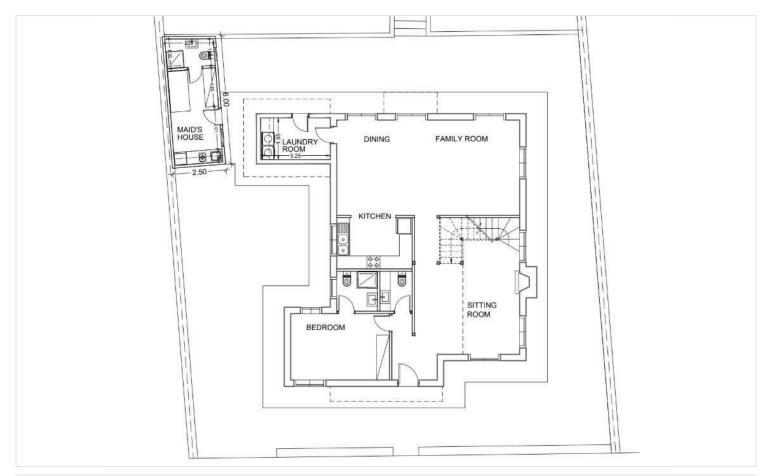

# Floor plans

Ground floor - 120m2 - Upper floor - 55 m2 | Covered veranda - 20 m2 - Total - 195 m2 | Plot - 564 m2

This is a list of what Is included in the price:

Solar and electric water heating system.

Swimming pool 4m x 8m.