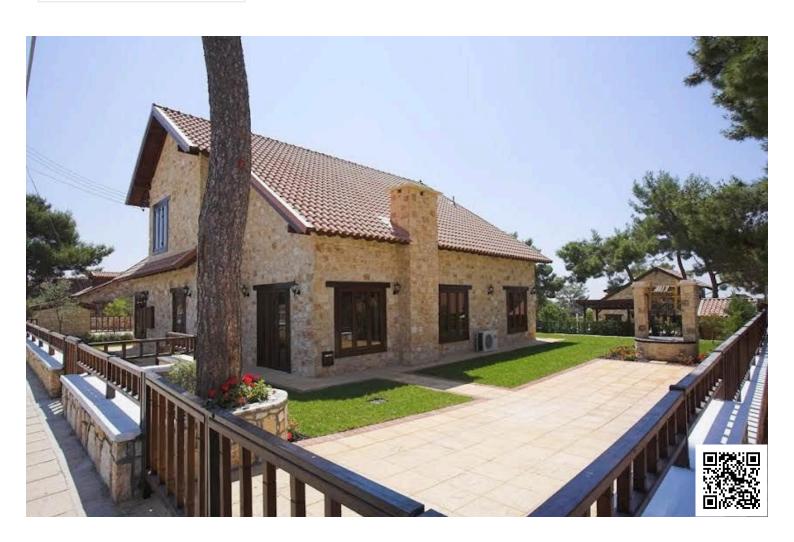

#### **Description**

Modern 3 Bedroom Detached House with Pool in Souni Limassol (10614)

House completed €560,000 + VAT | Delivery to be 12 months' time from the day of signing a contract of sale.

The house consists of 3 bedrooms and 3 bathrooms. Under Construction 10 months delivery.

Ground floor - 120m2 - Upper floor - 55 m2 | Covered veranda - 20 m2 - Total - 195 m2 | Plot - 564 m2

This is a list of what Is included in the price:

Solar and electric water heating system.

Swimming pool 4m x 8m.

1m paving around the house and swimming pool.

Wooden pergola

Ceramic tiles to all ground floors and bathrooms.

Top soil garden preparation.

Air conditioning in all rooms.(split units)

Preparation for heating system with radiators (electrical)

Provision for installation of photovoltaic panels

Fireplace

Unfurnished

Concrete Concrete

**⊘** A