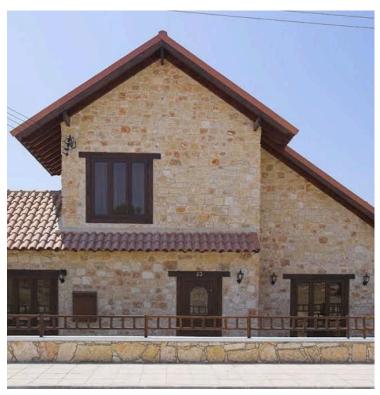

#### **Description**

Modern 3 Bedroom Detached House with Pool in Souni Limassol (10614)

House completed €560,000 + VAT | Delivery to be 12 months' time from the day of signing a contract of sale.

The house consists of 3 bedrooms and 3 bathrooms. Under Construction 10 months delivery.

#### **Features**

Balcony

Combined kitchen and dining

Easy access to highway

Indoor fireplace

Modern design

Pressurized water system

Veranda