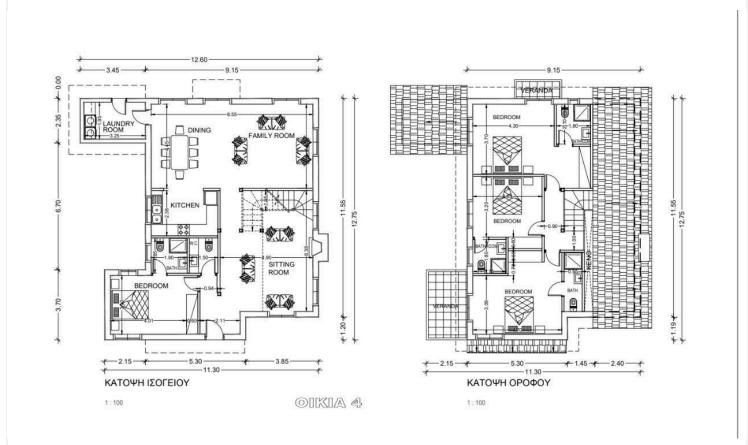

# Floor plans

Ground floor - 120m2 - Upper floor - 55 m2 | Covered veranda - 20 m2 - Total - 195 m2 | Plot - 564 m2

This is a list of what Is included in the price:

Solar and electric water heating system.

Swimming pool 4m x 8m.