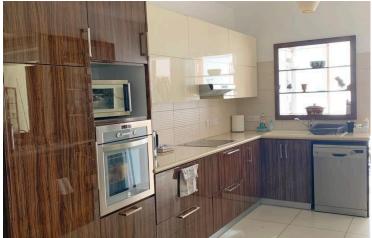

### **Facilities**

Aircondition, Split system

Heating, Split system

Parking, Covered

Storage

**Features** 

Balcony

Breakfast bar

Combined kitchen and dining

area

Double glazing

Garden

Kitchen island

Near bus route

Under stairs storage

Barbeque