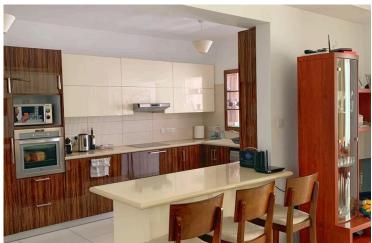

### **Facilities**

Aircondition, Split system

Heating, Split system

Parking, Covered

Storage

**Features** 

Balcony

Breakfast bar

Combined kitchen and dining

area

Double glazing

Garden

Kitchen island

Near bus route

Under stairs storage

Barbeque