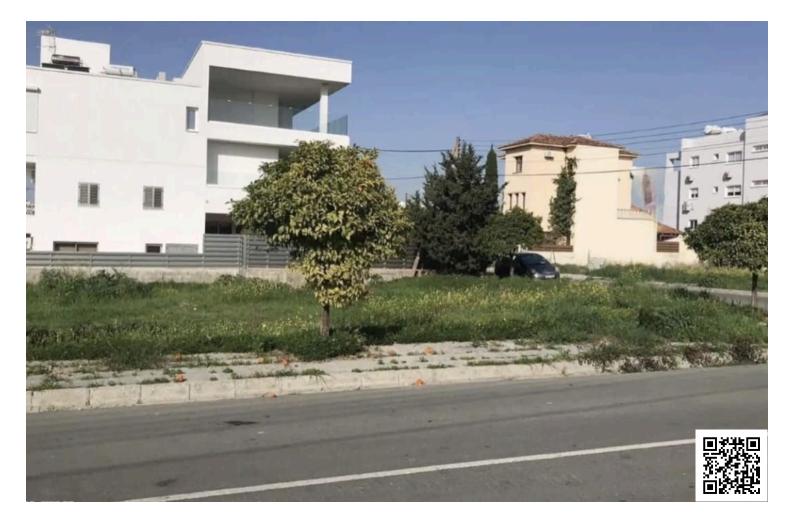

### Description

Prime Corner Plot for Sale – Vergina, Larnaca | Excellent Investment Opportunity (10582)

- ? Location: Vergina, Larnaca
- ? Plot Size: 555 sqm
- ? Building Density: 120%
- ? Price: €250,000 (Option for Exchange with Apartments)

Strategic Location | High Development Potential

An exceptional corner plot in the highly sought-after area of Vergina, Larnaca, offering a unique investment opportunity for developers or individuals looking to build a residential project. With a 120% building density, this land is ideal for the construction of luxury apartments, townhouses, or a private residence.

Key Features:

- ? Prime Location Situated in a quiet and well-developed residential area
- ? Next to a Green Area Enhancing the natural surroundings and providing privacy
- ? Mountain View Offering a peaceful and scenic environment
- ? Proximity to Key Amenities:

Near schools – Perfect for families

5 minutes from Larnaca city centre – Easy access to shops, restaurants, and services

Quick access to the highway – Seamless connectivity to the rest of Cyprus

? Corner Plot – Offering enhanced visibility, accessibility, and development flexibility

? Development Potential – Suitable for private or commercial residential projects

This plot is an ideal investment for developers looking to capitalize on Larnaca's growing real estate market. The owner is also open to an exchange with apartments, making this an even more attractive opportunity.