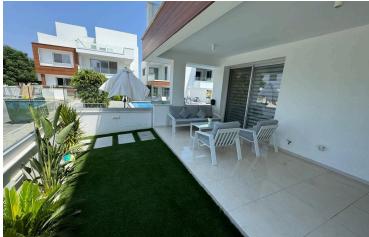

#### **Description**

Stunning 2-Bedroom Ground Floor Apartment with Spacious Veranda & Pool Views in Livadia, Larnaca (10554)

Welcome to this charming ground-floor apartment located in the desirable area of Livadia. Spanning an internal space of 85 m<sup>2</sup>, this well-maintained property offers a comfortable living experience. The apartment features two spacious bedrooms and two modern bathrooms, making it an ideal choice for families or professionals seeking extra room.

This fully furnished apartment is situated within a gated complex, providing added security and peace of mind. Residents can enjoy the benefits of a communal swimming pool, perfect for relaxing on warm days. The location is exceptional, conveniently close to the highway, allowing for easy access to nearby cities and attractions. Livadia itself offers a blend of local amenities, including shops, restaurants, and recreational areas, ensuring that everything you need is within reach.

area

Double glazing Easy access to highway Easy access to main roads

Granite countertops Investment opportunity Near amenities

Near bus route Open plan Pool view

Thermal insulation Veranda Veranda, large