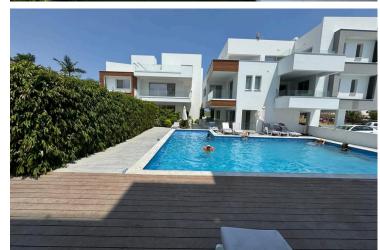

This fully furnished apartment is situated within a gated complex, providing added security and peace of mind. Residents can enjoy the benefits of a communal swimming pool, perfect for relaxing on warm days. The location is exceptional, conveniently close to the highway, allowing for easy access to nearby cities and attractions. Livadia itself offers a blend of local amenities, including shops, restaurants, and recreational areas, ensuring that everything you need is within reach.

#### **Facilities**

Aircondition, Split system Elevator Gated complex

Heating, Split system Parking, Covered Pool, Communal

Solar water heater Storage

**Features** 

Bright Combined kitchen and dining Connected to electric mains