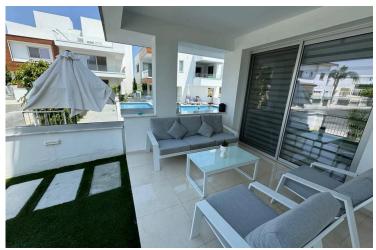

#### **Description**

Stunning 2-Bedroom Ground Floor Apartment with Spacious Veranda & Pool Views in Livadia, Larnaca (10554)

Welcome to this charming ground-floor apartment located in the desirable area of Livadia. Spanning an internal space of 85 m<sup>2</sup>, this well-maintained property offers a comfortable living experience. The apartment features two spacious bedrooms and two modern bathrooms, making it an ideal choice for families or professionals seeking extra room.

This fully furnished apartment is situated within a gated complex, providing added security and peace of mind. Residents can enjoy the benefits of a communal swimming pool, perfect for relaxing on warm days. The location is exceptional, conveniently close to the highway, allowing for easy access to nearby cities and attractions. Livadia itself offers a blend of local amenities, including shops, restaurants, and recreational areas, ensuring that everything you need is within reach.

area

Double glazing Easy access to highway Easy access to main roads

Granite countertops Investment opportunity Near amenities

Near bus route Open plan Pool view

Thermal insulation Veranda Veranda, large