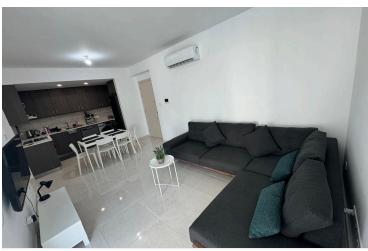

#### **Description**

Stunning 2-Bedroom Ground Floor Apartment with Spacious Veranda & Pool Views in Livadia, Larnaca (10554)

Welcome to this charming ground-floor apartment located in the desirable area of Livadia. Spanning an internal space of 85 m<sup>2</sup>, this well-maintained property offers a comfortable living experience. The apartment features two spacious bedrooms and two modern bathrooms, making it an ideal choice for families or professionals seeking extra room.

This fully furnished apartment is situated within a gated complex, providing added security and peace of mind. Residents can enjoy the benefits of a communal swimming pool, perfect for relaxing on warm days. The location is exceptional, conveniently close to the highway, allowing for easy access to nearby cities and attractions. Livadia itself offers a blend of local amenities, including shops, restaurants, and recreational areas, ensuring that everything you need is within reach.

#### **Facilities**

Aircondition, Split system Elevator Gated complex

Heating, Split system Parking, Covered Pool, Communal

Solar water heater Storage

**Features** 

Bright Combined kitchen and dining Connected to electric mains