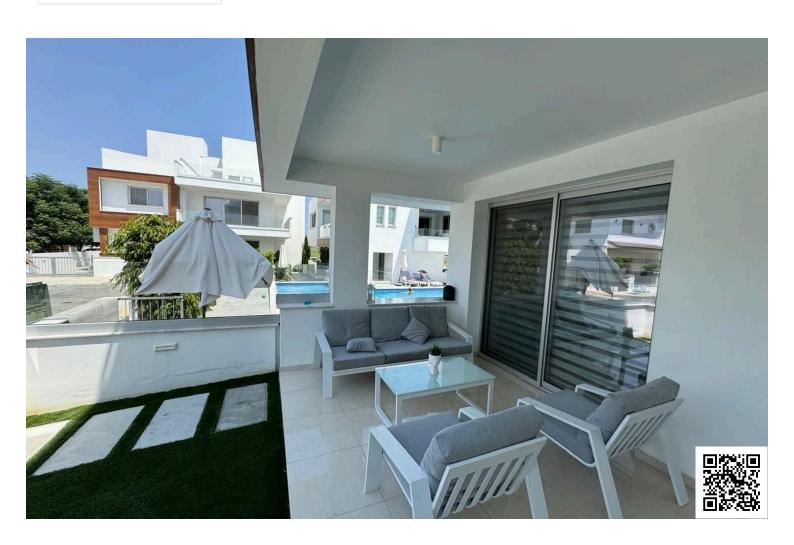

#### **Description**

Stunning 2-Bedroom Ground Floor Apartment with Spacious Veranda & Pool Views in Livadia, Larnaca (10554)

Welcome to this charming ground-floor apartment located in the desirable area of Livadia. Spanning an internal space of 85 m<sup>2</sup>, this well-maintained property offers a comfortable living experience. The apartment features two spacious bedrooms and two modern bathrooms, making it an ideal choice for families or professionals seeking extra room.

This fully furnished apartment is situated within a gated complex, providing added security and peace of mind. Residents can enjoy the benefits of a communal swimming pool, perfect for relaxing on warm days. The location is exceptional, conveniently close to the highway, allowing for easy access to nearby cities and attractions. Livadia itself offers a blend of local amenities, including shops, restaurants, and recreational areas, ensuring that everything you need is within reach.

area

Double glazing Easy access to highway Easy access to main roads

Granite countertops Investment opportunity Near amenities

Near bus route Open plan Pool view

Thermal insulation Veranda Veranda, large