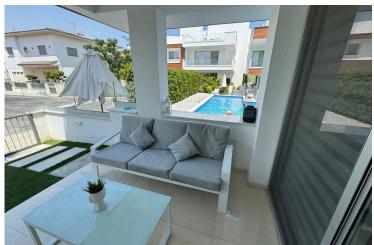

#### **Description**

Stunning 2-Bedroom Ground Floor Apartment with Spacious Veranda & Pool Views in Livadia, Larnaca (10554)

Welcome to this charming ground-floor apartment located in the desirable area of Livadia. Spanning an internal space of 85 m<sup>2</sup>, this well-maintained property offers a comfortable living experience. The apartment features two spacious bedrooms and two modern bathrooms, making it an ideal choice for families or professionals seeking extra room.

This fully furnished apartment is situated within a gated complex, providing added security and peace of mind. Residents can enjoy the benefits of a communal swimming pool, perfect for relaxing on warm days. The location is exceptional, conveniently close to the highway, allowing for easy access to nearby cities and attractions. Livadia itself offers a blend of local amenities, including shops, restaurants, and recreational areas, ensuring that everything you need is within reach.

#### **Facilities**

Aircondition, Split system Elevator Gated complex

Heating, Split system Parking, Covered Pool, Communal

Solar water heater Storage

**Features** 

Bright Combined kitchen and dining Connected to electric mains

area

Double glazing Easy access to highway Easy access to main roads

Granite countertops Investment opportunity Near amenities

Near bus route Open plan Pool view

Thermal insulation Veranda Veranda, large