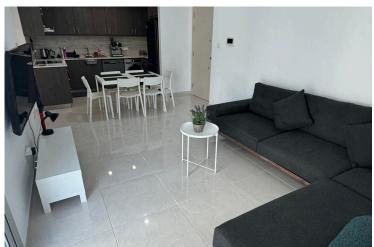

#### **Description**

Stunning 2-Bedroom Ground Floor Apartment with Spacious Veranda & Pool Views in Livadia, Larnaca (10554)

Welcome to this charming ground-floor apartment located in the desirable area of Livadia. Spanning an internal space of 85 m<sup>2</sup>, this well-maintained property offers a comfortable living experience. The apartment features two spacious bedrooms and two modern bathrooms, making it an ideal choice for families or professionals seeking extra room.

This fully furnished apartment is situated within a gated complex, providing added security and peace of mind. Residents can enjoy the benefits of a communal swimming pool, perfect for relaxing on warm days. The location is exceptional, conveniently close to the highway, allowing for easy access to nearby cities and attractions. Livadia itself offers a blend of local amenities, including shops, restaurants, and recreational areas, ensuring that everything you need is within reach.

#### **Facilities**

Aircondition, Split system Elevator Gated complex

Heating, Split system Parking, Covered Pool, Communal

Solar water heater Storage

**Features** 

Bright Combined kitchen and dining Connected to electric mains