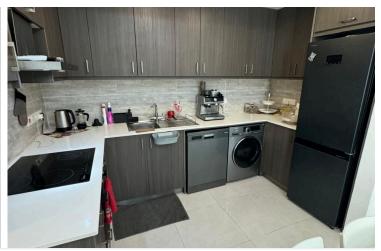

#### **Description**

Stunning 2-Bedroom Ground Floor Apartment with Spacious Veranda & Pool Views in Livadia, Larnaca (10554)

Welcome to this charming ground-floor apartment located in the desirable area of Livadia. Spanning an internal space of 85 m<sup>2</sup>, this well-maintained property offers a comfortable living experience. The apartment features two spacious bedrooms and two modern bathrooms, making it an ideal choice for families or professionals seeking extra room.

This fully furnished apartment is situated within a gated complex, providing added security and peace of mind. Residents can enjoy the benefits of a communal swimming pool, perfect for relaxing on warm days. The location is exceptional, conveniently close to the highway, allowing for easy access to nearby cities and attractions. Livadia itself offers a blend of local amenities, including shops, restaurants, and recreational areas, ensuring that everything you need is within reach.