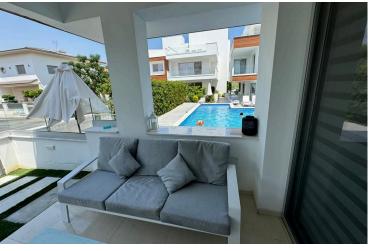

#### **Description**

Stunning 2-Bedroom Ground Floor Apartment with Spacious Veranda & Pool Views in Livadia, Larnaca (10554)

Welcome to this charming ground-floor apartment located in the desirable area of Livadia. Spanning an internal space of 85 m<sup>2</sup>, this well-maintained property offers a comfortable living experience. The apartment features two spacious bedrooms and two modern bathrooms, making it an ideal choice for families or professionals seeking extra room.

This fully furnished apartment is situated within a gated complex, providing added security and peace of mind. Residents can enjoy the benefits of a communal swimming pool, perfect for relaxing on warm days. The location is exceptional, conveniently close to the highway, allowing for easy access to nearby cities and attractions. Livadia itself offers a blend of local amenities, including shops, restaurants, and recreational areas, ensuring that everything you need is within reach.

area

Double glazing Easy access to highway Easy access to main roads

Granite countertops Investment opportunity Near amenities

Near bus route Open plan Pool view

Thermal insulation Veranda Veranda, large