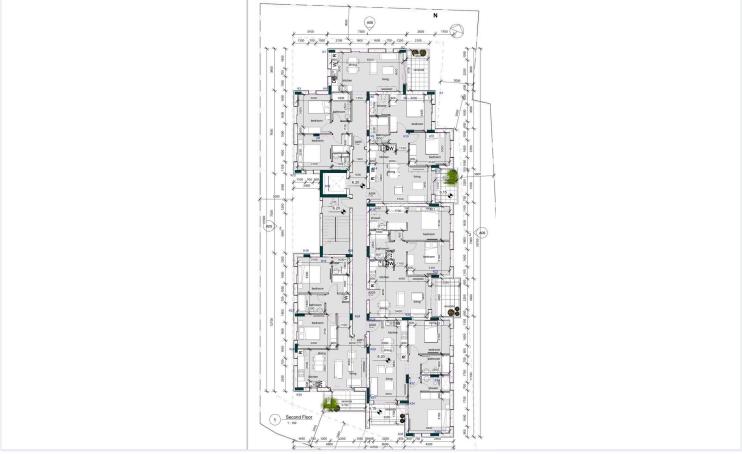

0487)

An excellent investment opportunity in the peaceful area of Oroklini, Larnaca! This brand-new apartment is part of a modern 2-floor residential building and will be ready for delivery in March 2025.

Key Features:

? Internal Area: 76m<sup>2</sup>

? Spacious Veranda: 7m<sup>2</sup>

? 2 Bedroom | 1 Bathroom

? Second floor Unit in a 2-Floor Building

? Bright & Airy Design

? High-Quality Finishes & Stylish Tiles

? Quiet & Residential Location

? Easy Access to the Highway?

? Ideal for Investment or Permanent Living

Perfect for first-time buyers, investors, or those looking for a cozy, low-maintenance home in a rapidly growing area.

City center of Larnaka: 7 km

Seaside: 2.5 km Airport: 10 km

? For more details or to schedule a viewing, contact us today!





# Floor plans









# **Additional information**

#### **Facilities**

Aircondition, Split system

Heating, Split system

Storage

**Features** 

Bath

Easy access to highway

Entrance hall

Investment opportunity

Near bus route

Veranda

Ceramic tiles

Easy access to main roads

Fire detector

Modern design

Quiet area

Water well

Door screen

Elevated

Fireproof entrance doors

Near amenities

Tile flooring

### **Distances**

Amenities



200 m

Airport



10 km

Sea



**≋** 2.5 km

Public transport



200 m

Schools



**200** m

Resort



2 km

### Contact us



#### Maria Ioannidou

(+357) 99062620



▲ lextrusrealestate@gmail.com