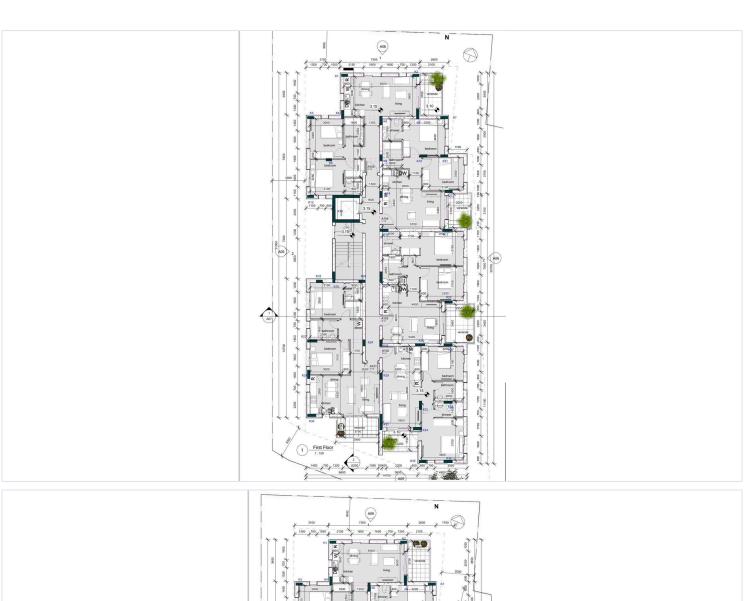

(10487)

An excellent investment opportunity in the peaceful area of Oroklini, Larnaca! This brand-new apartment is part of a modern 2-floor residential building and will be ready for delivery in March 2025.

Key Features:

? Internal Area: 76m<sup>2</sup>

? Spacious Veranda: 7m<sup>2</sup>

? 2 Bedroom | 1 Bathroom

? Second floor Unit in a 2-Floor Building

? Bright & Airy Design

? High-Quality Finishes & Stylish Tiles

? Quiet & Residential Location

? Easy Access to the Highway?

? Ideal for Investment or Permanent Living

Perfect for first-time buyers, investors, or those looking for a cozy, low-maintenance home in a rapidly growing area.

City center of Larnaka: 7 km

Seaside: 2.5 km Airport: 10 km

? For more details or to schedule a viewing, contact us today!





# Floor plans









# **Additional information**

#### **Facilities**

Aircondition, Split system

Heating, Split system

Storage

**Features** 

Bath

Easy access to highway

Entrance hall

Investment opportunity

Near bus route

Veranda

Ceramic tiles

Easy access to main roads

Fire detector

Modern design

Quiet area

Water well

Door screen

Elevated

Fireproof entrance doors

Near amenities

Tile flooring

### **Distances**

Amenities



200 m

Airport



10 km

Sea



**≋** 2.5 km

Public transport



200 m

Schools



**200** m

Resort



2 km

### Contact us



#### Maria Ioannidou

(+357) 99062620



▲ lextrusrealestate@gmail.com