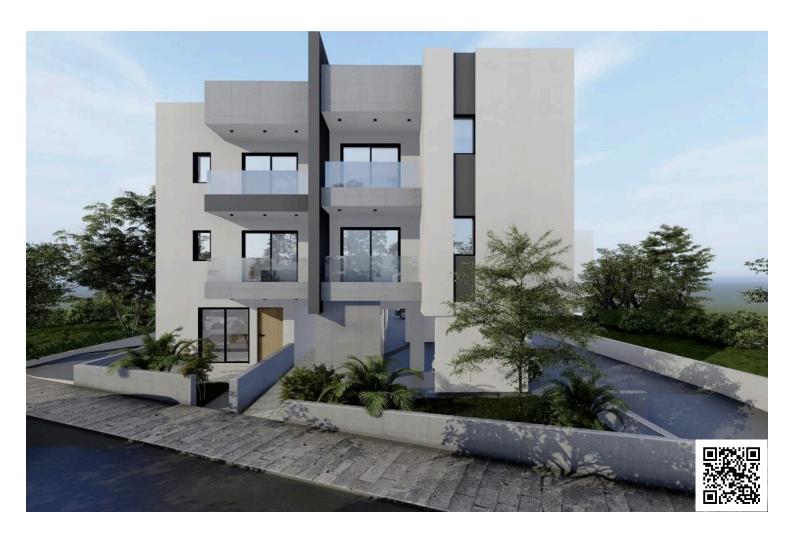

# ? Modern 2-Bedroom Apartment in Oroklini, Larnaca – €172,000 plus VAT (10487)

Oroklini, Larnaca

€172,000 +VAT

### **Description**

? Modern 2-Bedroom Apartment for Sale in Oroklini, Larnaca – €172,000 plus VAT (10487)

An excellent investment opportunity in the peaceful area of Oroklini, Larnaca! This brand-new apartment is part of a modern 2-floor residential building and will be ready for delivery in March 2025.

Key Features:

? Internal Area: 76m<sup>2</sup>

? Spacious Veranda: 7m<sup>2</sup>

? 2 Bedroom | 1 Bathroom

? Second floor Unit in a 2-Floor Building

? Bright & Airy Design

? High-Quality Finishes & Stylish Tiles

? Quiet & Residential Location

? Easy Access to the Highway?

? Ideal for Investment or Permanent Living

Perfect for first-time buyers, investors, or those looking for a cozy, low-maintenance home in a rapidly growing area.