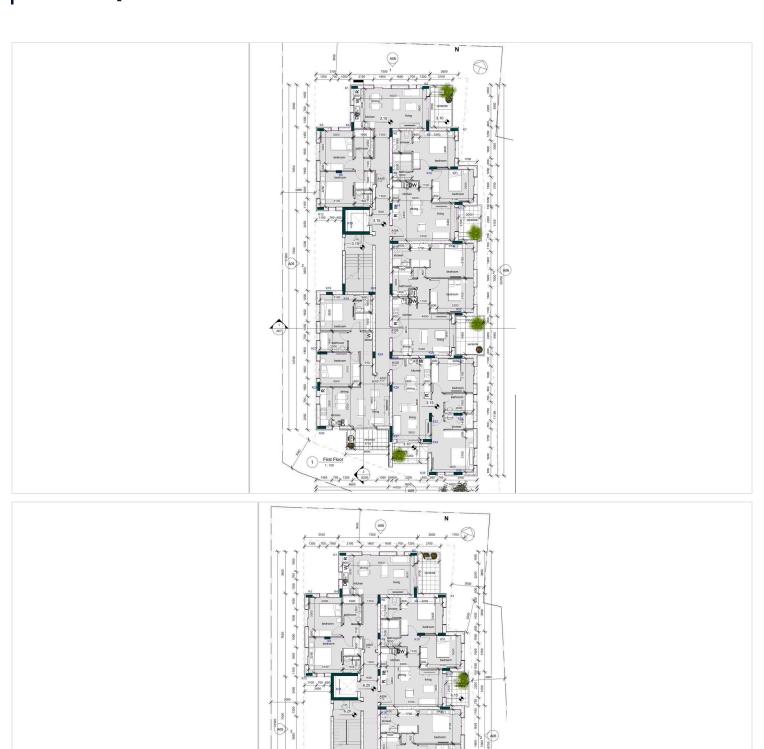

00 plus VAT (10438)

An excellent investment opportunity in the peaceful area of Oroklini, Larnaca! This brand-new apartment is part of a modern 2-floor residential building and will be ready for delivery in March 2025.

Key Features:

? Internal Area: 76m<sup>2</sup>

? Spacious Veranda: 9m²

? 2 Bedroom | 1 Bathroom

? Ground Floor Unit in a 2-Floor Building

? Bright & Airy Design

? High-Quality Finishes & Stylish Tiles

? Quiet & Residential Location

? Easy Access to the Highway?

? Ideal for Investment or Permanent Living

Perfect for first-time buyers, investors, or those looking for a cozy, low-maintenance home in a rapidly growing area.

City center of Larnaca: 7km

Seaside: 2.5 km Airport: 10km

? For more details or to schedule a viewing, contact us today!





## Floor plans







### **Additional information**

#### **Facilities**

Aircondition, Split system Heating, Split system Storage

**Features** 

Bath Ceramic tiles Door screen

Easy access to highway Easy access to main roads Elevated

Entrance hall Fire detector Fireproof entrance doors

Investment opportunity Modern design Near amenities

Near bus route Quiet area Tile flooring

Veranda Water well

**Distances** 

Amenities Airport Sea

□ 200 m ≥ 15 km ≅ 2.5 km

Public transport Schools Resort

**Contact us** 

Stavroula Michail

**(**+357) 99810880

stavroulamichail.lextrus@gmail.com