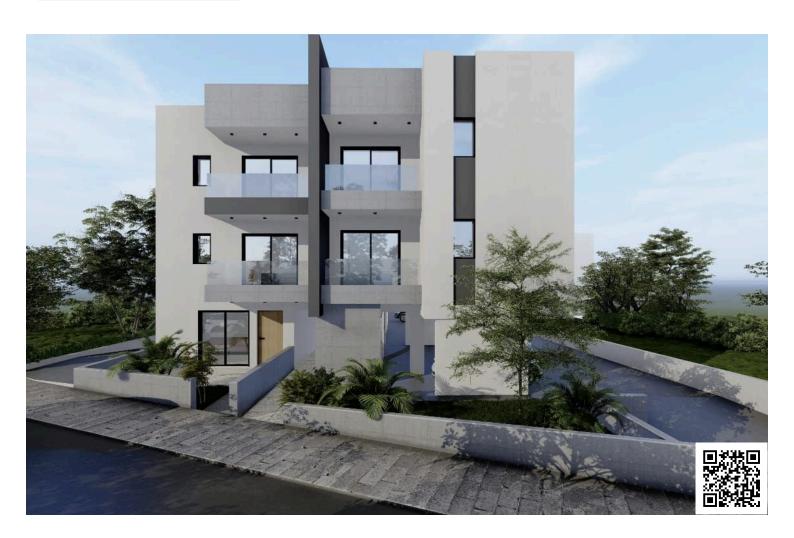

# ? Modern 2 bedroom Apartment for Sale in Oroklini, Larnaca – €165,000 plus VAT (10438)

Oroklini, Larnaca

€165,000 +VAT

#### **Description**

? Modern 2 bedroom Apartment for Sale in Oroklini, Larnaca – €165.000 plus VAT (10438)

An excellent investment opportunity in the peaceful area of Oroklini, Larnaca! This brand-new apartment is part of a modern 2-floor residential building and will be ready for delivery in March 2025.

Key Features:

? Internal Area: 76m<sup>2</sup>

? Spacious Veranda: 9m²

? 2 Bedroom | 1 Bathroom

? Ground Floor Unit in a 2-Floor Building

? Bright & Airy Design

? High-Quality Finishes & Stylish Tiles

? Quiet & Residential Location

? Easy Access to the Highway?

? Ideal for Investment or Permanent Living

Perfect for first-time buyers, investors, or those looking for a cozy, low-maintenance home in a rapidly growing area.

City center of Larnaca: 7km