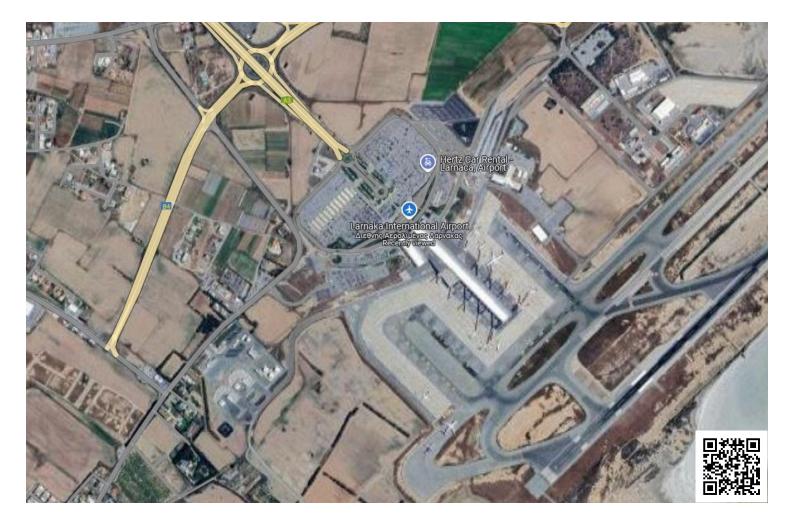

#### Description

Field Opportunity Close to Larnaca's International Airport (10481)

Seize this rare chance to acquire a strategically located 8.935 sq.m. field, just minutes from Larnaca International Airport. Perfectly suited for rental car companies or the development of airport apartments, this property offers outstanding commercial potential in one of Larnaca's most dynamic areas.

Property Details:

Location: Close to Larnaca International Airport Plot Size: 8.935 sq.m. Price: €690,000 Zoning: Ka6 (100%) – EA(0%) EΔA1a(0%) Predominantly residential area Building Density: 90% | Coverage: 50% Floors: Up to 2 floors | Height: Up to 10 meters

Key Features:

Ideal for rental car facilities or airport-related accommodations. Located within the Larnaca Local Development Plan for future growth opportunities. Excellent accessibility to major roads and airport terminals. High building density allows flexible development options.

This property offers a prime location with significant potential for both commercial and residential development. Its proximity to the airport ensures high demand and excellent returns on investment.