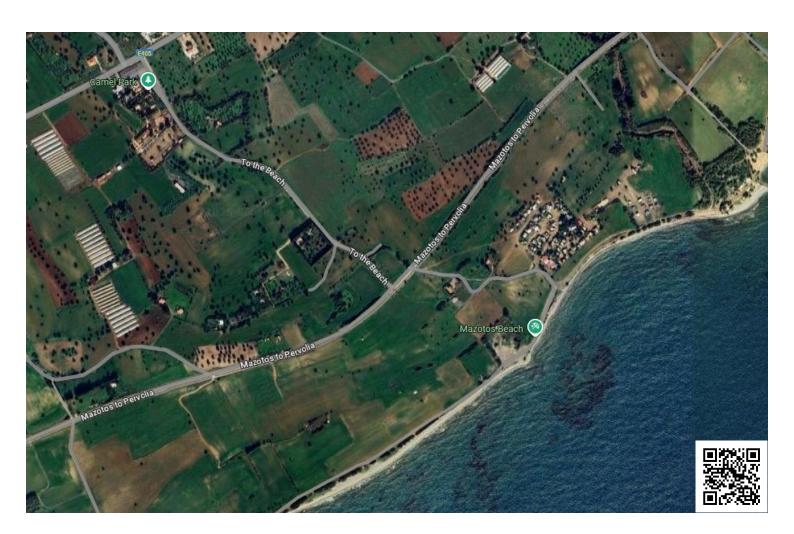

## **Description**

Touristic Undivided Share Field with Village Views in Mazotos (10475)

Seize the opportunity to invest in a 1,032m<sup>2</sup> plot located in the tranquil village of Mazotos, Larnaca. Perfect for residential development, this land offers a serene environment while remaining close to essential amenities.

Key Features:

Zoning: T2a(89%) & T2ε(11%) – Residential Area

13/68 Undivided Share

Building Density: 45% - 45% Coverage Ratio: 20% - 20 %

Access: Registered road (no direct frontage)

Shape: Irregular

Views: Charming village landscape

#### **Features**

Quiet area Village view Walking distance to beach

## **Distances**

Amenities Airport Sea

550 m **≥** 14.4 km **≅** 650 m

Schools

**3.2 km** 