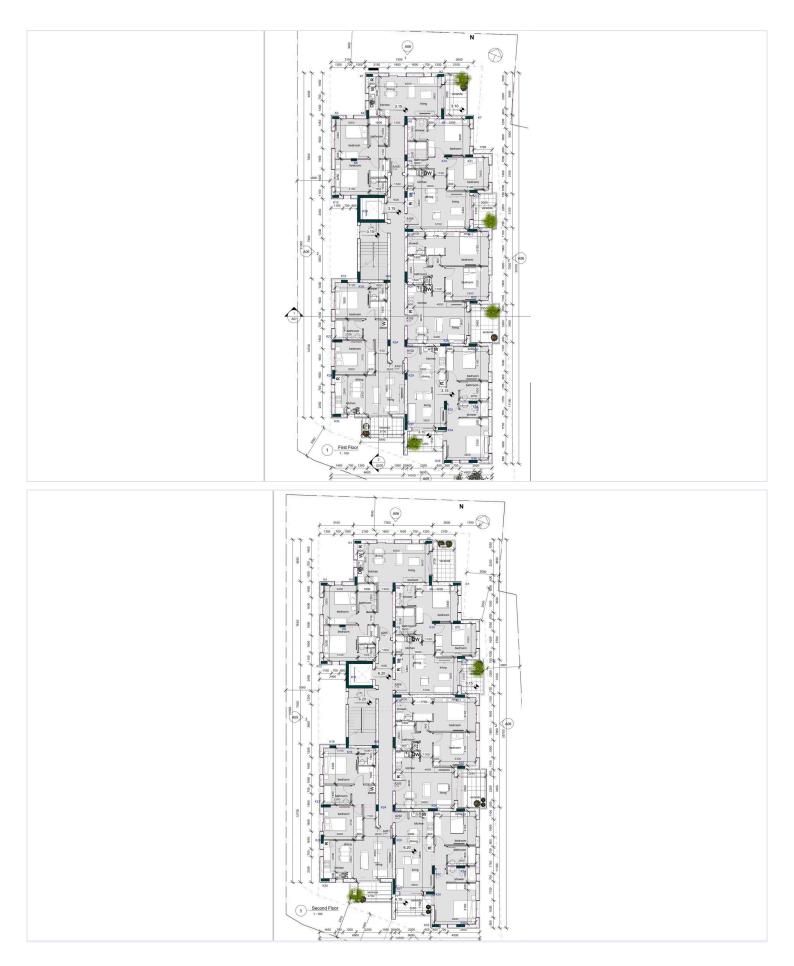

tment opportunity in the peaceful area of Oroklini, Larnaca! This brand-new ground floor apartment is part of a modern 2-floor residential building and will be ready for delivery in March 2025.

Key Features:

- ? Internal Area: 38m<sup>2</sup>
- ? Spacious Veranda: 16.2m<sup>2</sup>
- ?1Bedroom |1Bathroom
- ? Ground Floor Unit in a 2-Floor Building
- ? Bright & Airy Design
- ? High-Quality Finishes & Stylish Tiles
- ? Quiet & Residential Location
- ? Easy Access to the Highway ?
- ? Ideal for Investment or Permanent Living

Perfect for first-time buyers, investors, or those looking for a cozy, low-maintenance home in a rapidly growing area.

City center of Larnaka: 7 km Seaside: 2.5 km Airport: 10 km ? For more details or to schedule a viewing, contact us today!





### **Floor plans**







## **Additional information**

### Facilities

| Aircondition, Split system | Heating, Split system     | Storage                  |
|----------------------------|---------------------------|--------------------------|
| Features                   |                           |                          |
| Bath                       | Ceramic tiles             | Door screen              |
| Easy access to highway     | Easy access to main roads | Elevated                 |
| Entrance hall              | Fire detector             | Fireproof entrance doors |
| Investment opportunity     | Modern design             | Near amenities           |
| Near bus route             | Quiet area                | Tile flooring            |
| Veranda                    | Water well                |