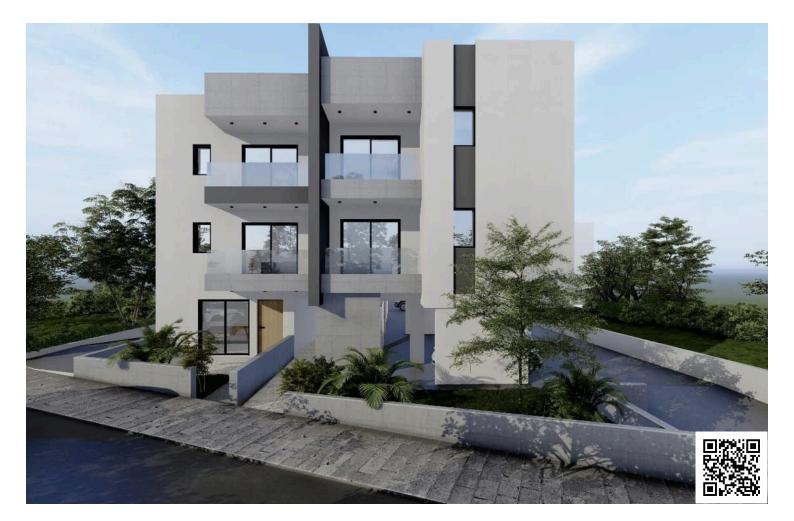

# ? Modern 1-Bedroom Ground Floor Apartment for Sale in Oroklini, Larnaca – €120,000 plus VAT (10438)

👂 Oroklini, Larnaca

€120,000 +vat

### Description

? Modern 1-Bedroom Ground Floor Apartment for Sale in Oroklini, Larnaca – €120,000 plus VAT (10438)

An excellent investment opportunity in the peaceful area of Oroklini, Larnaca! This brand-new ground floor apartment is part of a modern 2-floor residential building and will be ready for delivery in March 2025.

Key Features:

- ? Internal Area: 38m<sup>2</sup>
- ? Spacious Veranda: 16.2m<sup>2</sup>
- ?1Bedroom |1Bathroom
- ? Ground Floor Unit in a 2-Floor Building
- ? Bright & Airy Design
- ? High-Quality Finishes & Stylish Tiles
- ? Quiet & Residential Location
- ? Easy Access to the Highway ?
- ? Ideal for Investment or Permanent Living