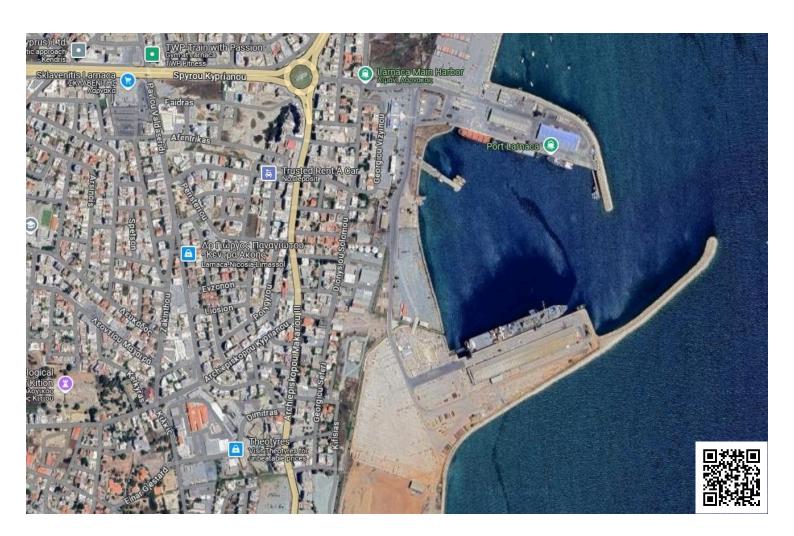

# **Description**

Prime 2 Plots For Sale near the port, Larnaca (10429)

PRICE: EUR 2.300,000 (No vat) Property Type: Building Plot

Key Features:

Location: Chrisopolitissa, Larnaca Municipality Area: 1.208 m<sup>2</sup> (Plot 1: 591 sq.m & Plot 2 617 sq.m)

Building Zone: ΚΓ3α (Residential / Office) (Both on same zone)

Building Coefficient: 140% Coverage Ratio: 50%

Total buildsble are 2957 sq meters

Location Highlights:

Close proximity to the Limani roundabout, Spyros Kyprianou Avenue, and just 1 km from the Finikoudes beach and Larnaca Marina.

Excellent accessibility to local amenities, shops, and offices.

Close to major commercial centers, including the Limani roundabout and Larnaca Marina.

Just 1 km from the Finikoudes beach, offering easy access to popular local amenities.

The plots have a rectangular shape with smooth, flat surfaces, offering a 24-meter frontage. The area is known for its vibrant commercial activity and development opportunities. These plots present an excellent investment opportunity