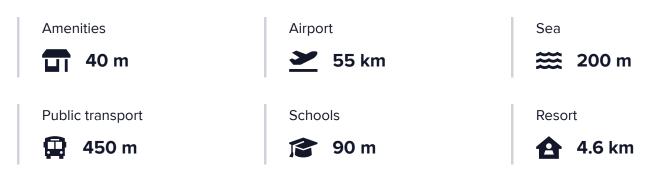

ents a strong investment opportunity, ideal for high rental yields or re-sale upon completion.

The planning application has been submitted for a development of 15 units, including 6 one-bedroom apartments and 9 studios.

As the property is held under a company, there are no VAT or transfer fees applicable.

Details:

Plot size: 380m2

Buildable area: 684m2

Building density: 180% Units: 15 Price: €980.000





# Additional information

# Features

| City view            | Connected to electric mains | Easy access to main roads |
|----------------------|-----------------------------|---------------------------|
| Heart of city center | Investment opportunity      | Municipal water/sewage    |
| Prime land           | Walking distance to beach   |                           |

## Distances



# Contact us



### Stefania Spyridou

**L** (+357) 99810880

stephaniaspyridou@gmail.com