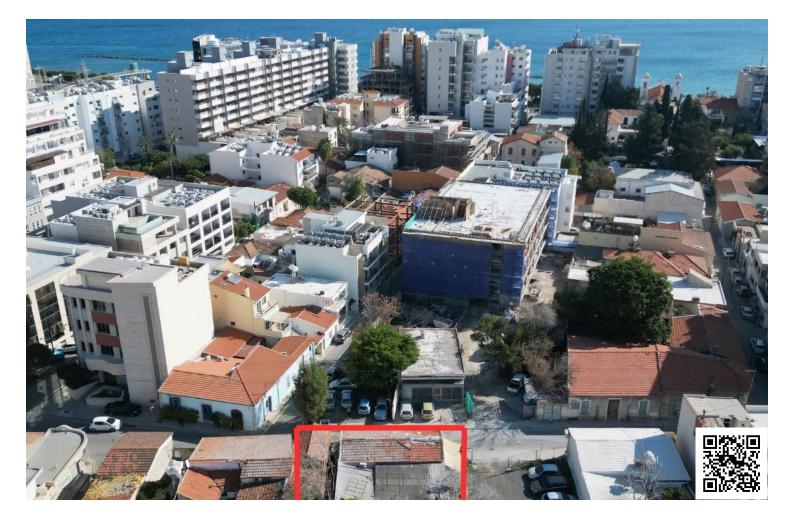

# Description

Plot for sale 200m from the sea in Limassol Historical Center (10426)

The plot is located in Limassol's Historical Center, just 200m from the sea, near the Molos Promenade (200m) and Limassol Marina (2km).

It presents a strong investment opportunity, ideal for high rental yields or re-sale upon completion.

The planning application has been submitted for a development of 15 units, including 6 one-bedroom apartments and 9 studios.

As the property is held under a company, there are no VAT or transfer fees applicable.

Details:

Plot size: 380m2

Buildable area: 684m2

Building density: 180% Units: 15 Price: €980.000