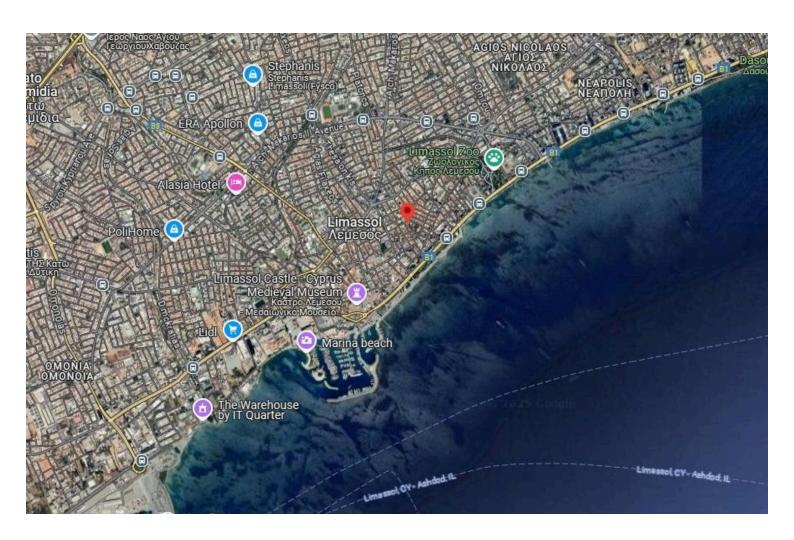

# Plot for sale 150m from the beach in Limassol's Old Town (10421)

Historical Center, Limassol

€1,050,000 +VAT

E Opóфou 94 m²

3.70

### **Description**

Plot for sale 150m from the beach in Limassol's Old Town (10421)

Prime investment opportunity in Limassol's Old Town. A 19-unit development with a planning application submitted.

Located in a high-demand area, steps from restaurants, cafes, shops, and Limassol Marina, everything within walking distance.

Property held under a company, with no VAT or transfer fees.

150m from the beach

20m from Iroon Square

Next to Columbia Plaza

100m from Anexartisias Street

Details:

Plot size: 512m2

Building density: 140%