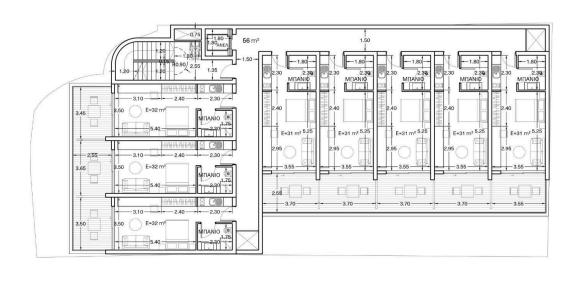

#10421

# Plot for sale 150m from the beach in Limassol's Old Town (10421)

Historical Center, Limassol

€1,050,000 +VAT







E Opóфou 94 m²

3.70

#### Secona Floor

3

# **Overview**

# **Specifications**

Area

[] 512 m<sup>2</sup>

Type

**Building Plot** 

Title deed

Yes

### **Description**

Plot for sale 150m from the beach in Limassol's Old Town (10421)

Prime investment opportunity in Limassol's Old Town. A 19-unit development with a planning application submitted.

Located in a high-demand area, steps from restaurants, cafes, shops, and Limassol Marina, everything within walking distance.

Property held under a company, with no VAT or transfer fees.

150m from the beach

20m from Iroon Square

Next to Columbia Plaza

100m from Anexartisias Street

Details:

Plot size: 512m2

Building density: 140%

Units: 19 studios Price: €1,050,000



# **Additional information**

#### **Features**

City view

Conn