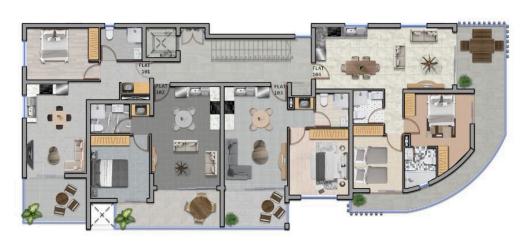

# Floor plans

| FLOOR        | UNIT NO.          |       | ROOF<br>GARDEN<br>STAIRCASE | NBR OF<br>BEDROOMS | COVERED<br>BALCONY<br>(SQ.M) | UNCOVERED<br>BALCONY<br>(SQ.M) | ROOF<br>GARDEN | FLOWER<br>BED<br>(SQ.M) | TOTAL<br>AREA<br>(SQ.M) |
|--------------|-------------------|-------|-----------------------------|--------------------|------------------------------|--------------------------------|----------------|-------------------------|-------------------------|
| 1ST<br>FLOOR | FLAT 101          | 54.5  |                             | 1                  | 10.5                         |                                |                |                         | 65                      |
|              | FLAT 102          | 51    |                             | 1                  | 13.5                         |                                |                |                         | 64.5                    |
|              | FLAT 103          | 50.5  |                             | 1                  | 9.3                          |                                |                |                         | 59.8                    |
|              | FLAT 104          | 77.5  |                             | 2                  | 30                           |                                |                |                         | 107.5                   |
|              | COMMUNAL<br>AREAS | 27.25 |                             |                    |                              |                                |                |                         | 324.05                  |