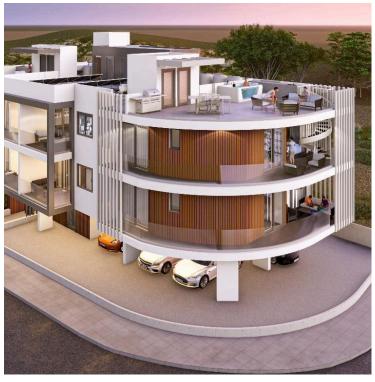

#### **Description**

Modern 1 Bedroom Apartment in Livadia Larnaca (10416)

For sale, this exciting off-plan apartment in Livadia offers a modern living experience with a planned completion date in January of 2027. Spanning an internal space of 51 m<sup>2</sup> and a covered veranda of 13.5m<sup>2</sup>, this one-bedroom, one-bathroom unit is situated on the first floor of a two-story building equipped with an elevator, ensuring both comfort and convenience.

With an impressive energy efficiency rating of A, this apartment is designed to be eco-friendly while offering a contemporary aesthetic. The space comes unfurnished, allowing you to personalize it to your taste.