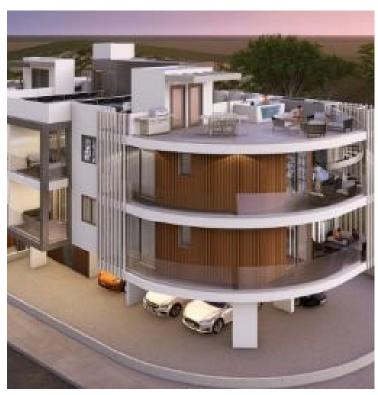

#### **Description**

Modern 1 Bedroom Apartment in Livadia Larnaca (10416)

For sale, this exciting off-plan apartment in Livadia offers a modern living experience with a planned completion date in January of 2027. Spanning an internal space of 51 m<sup>2</sup> and a covered veranda of 13.5m<sup>2</sup>, this one-bedroom, one-bathroom unit is situated on the first floor of a two-story building equipped with an elevator, ensuring both comfort and convenience.

With an impressive energy efficiency rating of A, this apartment is designed to be eco-friendly while offering a contemporary aesthetic. The space comes unfurnished, allowing you to personalize it to your taste.