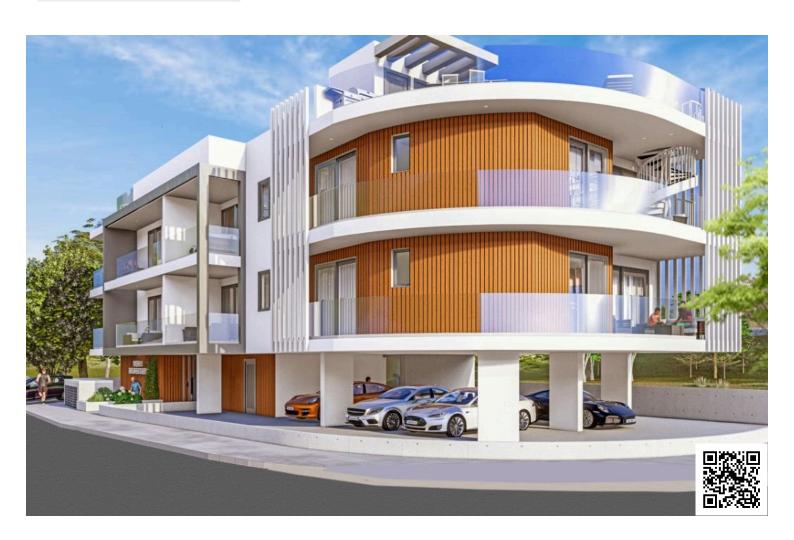

#### **Description**

Modern 1 Bedroom Apartment in Livadia Larnaca (10416)

For sale, this exciting off-plan apartment in Livadia offers a modern living experience with a planned completion date in January of 2027. Spanning an internal space of 51 m<sup>2</sup> and a covered veranda of 13.5m<sup>2</sup>, this one-bedroom, one-bathroom unit is situated on the first floor of a two-story building equipped with an elevator, ensuring both comfort and convenience.

Livadia is renowned for its beautiful beaches, vibrant local culture, and proximity to various amenities. Enjoy easy access to shops, cafes, and parks, making it an ideal place for both relaxation and active living. The area combines a calm atmosphere with the buzz of nearby urban life, perfect for anyone seeking a balanced lifestyle.

With an impressive energy efficiency rating of A, this apartment is designed to be eco-friendly while offering a contemporary aesthetic. The space comes unfurnished, allowing you to personalize it to your taste.