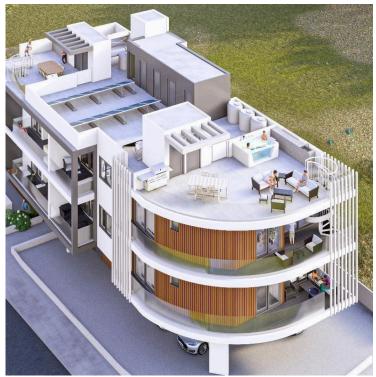

#### **Description**

Modern 1 Bedroom Apartment in Livadia Larnaca (10416)

For sale, this exciting off-plan apartment in Livadia offers a modern living experience with a planned completion date in January of 2027. Spanning an internal space of 51 m<sup>2</sup> and a covered veranda of 13.5m<sup>2</sup>, this one-bedroom, one-bathroom unit is situated on the first floor of a two-story building equipped with an elevator, ensuring both comfort and convenience.

With an impressive energy efficiency rating of A, this apartment is designed to be eco-friendly while offering a contemporary aesthetic. The space comes unfurnished, allowing you to personalize it to your taste.