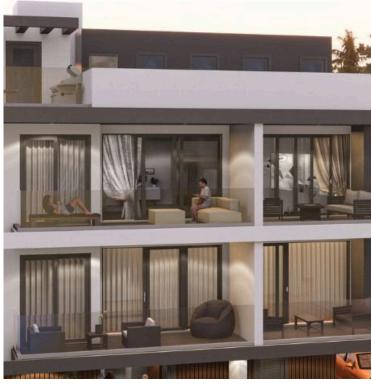

#### **Description**

Modern 1 Bedroom Apartment in Livadia Larnaca (10416)

For sale, this exciting off-plan apartment in Livadia offers a modern living experience with a planned completion date in January of 2027. Spanning an internal space of 51 m<sup>2</sup> and a covered veranda of 13.5m<sup>2</sup>, this one-bedroom, one-bathroom unit is situated on the first floor of a two-story building equipped with an elevator, ensuring both comfort and convenience.

With an impressive energy efficiency rating of A, this apartment is designed to be eco-friendly while offering a contemporary aesthetic. The space comes unfurnished, allowing you to personalize it to your taste.