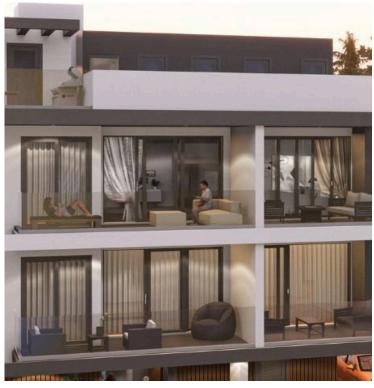

#### **Description**

For sale, this exciting off-plan apartment in Livadia offers a modern living experience with a planned completion date in January of 2027. Spanning an internal space of 54.5 m<sup>2</sup> and a covered veranda of 10.5m<sup>2</sup>, this one-bedroom, one-bathroom unit is situated on the first floor of a two-story building equipped with an elevator, ensuring both comfort and convenience.