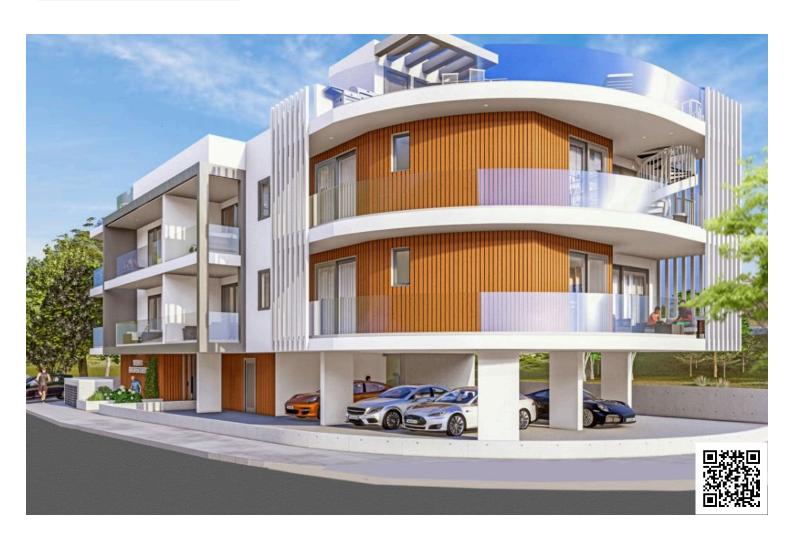

#### **Description**

For sale, this exciting off-plan apartment in Livadia offers a modern living experience with a planned completion date in January of 2027. Spanning an internal space of 54.5 m<sup>2</sup> and a covered veranda of 10.5m<sup>2</sup>, this one-bedroom, one-bathroom unit is situated on the first floor of a two-story building equipped with an elevator, ensuring both comfort and convenience.

Livadia is renowned for its beautiful beaches, vibrant local culture, and proximity to various amenities. Enjoy easy access to shops, cafes, and parks, making it an ideal place for both relaxation and active living. The area combines a calm atmosphere with the buzz of nearby urban life, perfect for anyone seeking a balanced lifestyle.

With an impressive energy efficiency rating of A, this apartment is designed to be eco-friendly while offering a contemporary aesthetic. The space comes unfurnished, allowing you to personalize it to your taste.