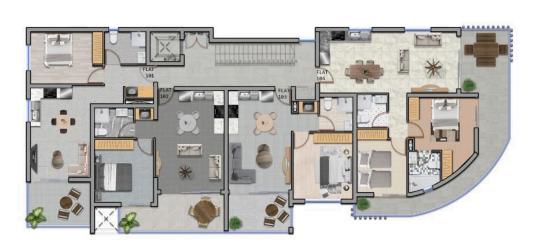

# Floor plans

PLANS - First Floor

| FLOOR | UNIT NO.          | INTERNAL<br>AREA<br>(sq.m) | ROOF<br>GARDEN<br>STAIRCASE | NBR OF<br>BEDROOMS | COVERED<br>BALCONY<br>(SQ.M) | UNCOVERED<br>BALCONY<br>(SQ.M) | ROOF<br>GARDEN | FLOWER<br>BED<br>(SQ.M) | TOTAL<br>AREA<br>(SQ.M) |
|-------|-------------------|----------------------------|-----------------------------|--------------------|------------------------------|--------------------------------|----------------|-------------------------|-------------------------|
|       | FLAT 101          | 54.5                       |                             | 1                  | 10.5                         |                                |                |                         | 65                      |
|       | FLAT 102          | 51                         |                             | 1                  | 13.5                         |                                |                |                         | 64.5                    |
| 1ST   | FLAT 103          | 50.5                       |                             | 1                  | 9.3                          |                                |                |                         | 59.8                    |
| FLOOR | FLAT 104          | 77.5                       |                             | 2                  | 30                           |                                |                |                         | 107.5                   |
|       | COMMUNAL<br>AREAS | 27.25                      |                             |                    |                              |                                |                |                         | 324.05                  |