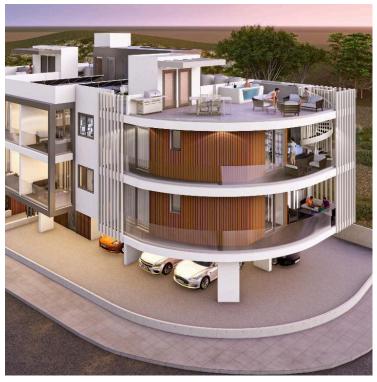

#### **Description**

For sale, this exciting off-plan apartment in Livadia offers a modern living experience with a planned completion date in January of 2027. Spanning an internal space of 54.5 m<sup>2</sup> and a covered veranda of 10.5m<sup>2</sup>, this one-bedroom, one-bathroom unit is situated on the first floor of a two-story building equipped with an elevator, ensuring both comfort and convenience.

# Floor plans

PLANS - First Floor

| FLOOR | UNIT NO.          | INTERNAL<br>AREA<br>(sq.m) | ROOF<br>GARDEN<br>STAIRCASE | NBR OF<br>BEDROOMS | COVERED<br>BALCONY<br>(SQ.M) | UNCOVERED<br>BALCONY<br>(SQ.M) | ROOF<br>GARDEN | FLOWER<br>BED<br>(SQ.M) | TOTAL<br>AREA<br>(SQ.M) |
|-------|-------------------|----------------------------|-----------------------------|--------------------|------------------------------|--------------------------------|----------------|-------------------------|-------------------------|
|       | FLAT 101          | 54.5                       |                             | 1                  | 10.5                         |                                |                |                         | 65                      |
|       | FLAT 102          | 51                         |                             | 1                  | 13.5                         |                                |                |                         | 64.5                    |
| 1ST   | FLAT 103          | 50.5                       |                             | 1                  | 9.3                          |                                |                |                         | 59.8                    |
| FLOOR | FLAT 104          | 77.5                       |                             | 2                  | 30                           |                                |                |                         | 107.5                   |
|       | COMMUNAL<br>AREAS | 27.25                      |                             |                    |                              |                                |                |                         | 324.05                  |