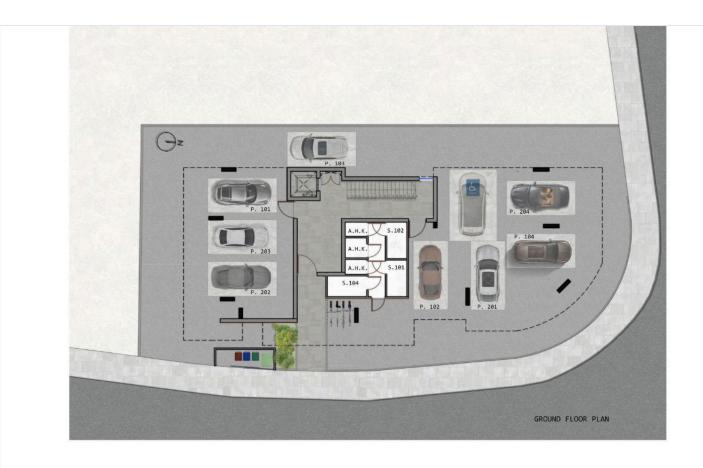

# Floor plans

PLANS - First Floor

| FLOOR | UNIT NO.          | INTERNAL<br>AREA<br>(sq.m) | ROOF<br>GARDEN<br>STAIRCASE | NBR OF<br>BEDROOMS | COVERED<br>BALCONY<br>(SQ.M) | UNCOVERED<br>BALCONY<br>(SQ.M) | ROOF<br>GARDEN | FLOWER<br>BED<br>(SQ.M) | TOTAL<br>AREA<br>(SQ.M) |
|-------|-------------------|----------------------------|-----------------------------|--------------------|------------------------------|--------------------------------|----------------|-------------------------|-------------------------|
|       | FLAT 101          | 54.5                       |                             | 1                  | 10.5                         |                                |                |                         | 65                      |
|       | FLAT 102          | 51                         |                             | 1                  | 13.5                         |                                |                |                         | 64.5                    |
| 1ST   | FLAT 103          | 50.5                       |                             | 1                  | 9.3                          |                                |                |                         | 59.8                    |
| FLOOR | FLAT 104          | 77.5                       |                             | 2                  | 30                           |                                |                |                         | 107.5                   |
|       | COMMUNAL<br>AREAS | 27.25                      |                             |                    |                              |                                |                |                         | 324.05                  |