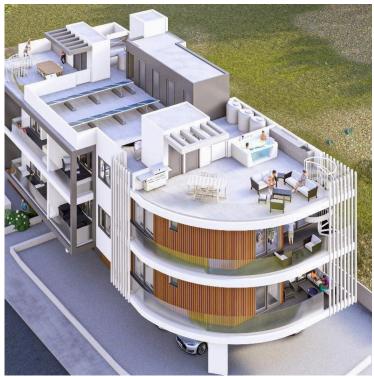

#### **Description**

For sale, this exciting off-plan apartment in Livadia offers a modern living experience with a planned completion date in January of 2027. Spanning an internal space of 54.5 m<sup>2</sup> and a covered veranda of 10.5m<sup>2</sup>, this one-bedroom, one-bathroom unit is situated on the first floor of a two-story building equipped with an elevator, ensuring both comfort and convenience.

# Floor plans

PLANS - First Floor

| FLOOR | UNIT NO.          | INTERNAL<br>AREA<br>(sq.m) | ROOF<br>GARDEN<br>STAIRCASE | NBR OF<br>BEDROOMS | COVERED<br>BALCONY<br>(SQ.M) | UNCOVERED<br>BALCONY<br>(SQ.M) | ROOF<br>GARDEN | FLOWER<br>BED<br>(SQ.M) | TOTAL<br>AREA<br>(SQ.M) |
|-------|-------------------|----------------------------|-----------------------------|--------------------|------------------------------|--------------------------------|----------------|-------------------------|-------------------------|
|       | FLAT 101          | 54.5                       |                             | 1                  | 10.5                         |                                |                |                         | 65                      |
|       | FLAT 102          | 51                         |                             | 1                  | 13.5                         |                                |                |                         | 64.5                    |
| 1ST   | FLAT 103          | 50.5                       |                             | 1                  | 9.3                          |                                |                |                         | 59.8                    |
| FLOOR | FLAT 104          | 77.5                       |                             | 2                  | 30                           |                                |                |                         | 107.5                   |
|       | COMMUNAL<br>AREAS | 27.25                      |                             |                    |                              |                                |                |                         | 324.05                  |