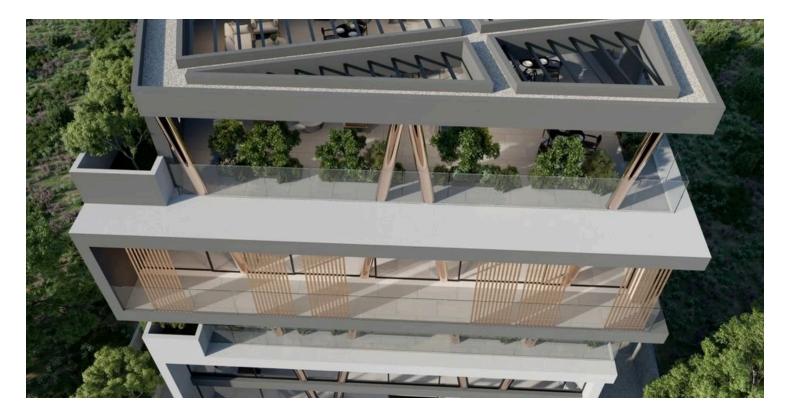

#### Expansive Area

Offering a generous 1454sqm of versatile space, the area is a blank canvas ready to be transformed into your ideal office or retail hub.

**Business Flexibility** 

The space is suitably designed to accommodate a diverse array of business types.

### **Facilities**

| Aircondition, Provision        | Elevator                     | Heating, Provision          |
|--------------------------------|------------------------------|-----------------------------|
| Parking, Underground           |                              |                             |
|                                |                              |                             |
| Features                       |                              |                             |
| Automation system              | Ceramic tiles                | Connected to electric mains |
| Double glazing                 | Easy access to highway       | Easy access to main roads   |
| Energy efficient doors/windows | Entrance gate, automated     | Fireproof entrance doors    |
| Internal stairs                | Kitchen                      | Lobby                       |
| Main road                      | Near amenities               | Near bus route              |
| Near public transport          | Pipe-in-pipe plumbing system | Private bathrooms           |
| Roof garden                    | Sound insulation             | Spacious rooms              |
| Thermal insulation             | Veranda                      |                             |