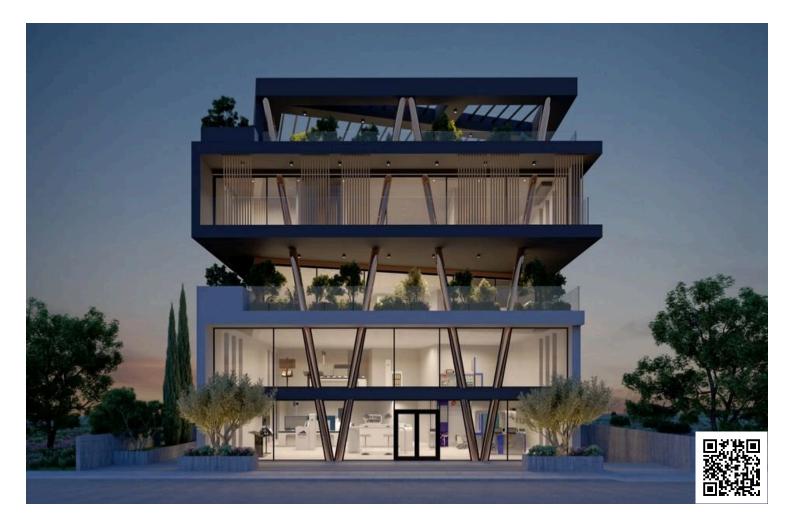

### Description

Commercial Building For Sale in Kato Polemidia Limassol (10398)

PRICE : EUR 4.2M +VAT

Elevate your business with our premier commercial space available for sale or rent, situated in the vibrant epicenter of the city. Seize the opportunity to locate your enterprise in a bustling area known for its high pedestrian activity and exceptional exposure.

**Central Positioning** 

Nestled in the most coveted sector of the city, this site guarantees a steady stream of foot traffic and prime visibility.

#### Expansive Area

Offering a generous 1454sqm of versatile space, the area is a blank canvas ready to be transformed into your ideal office or retail hub.

**Business Flexibility** 

The space is suitably designed to accommodate a diverse array of business types.

Ample Parking