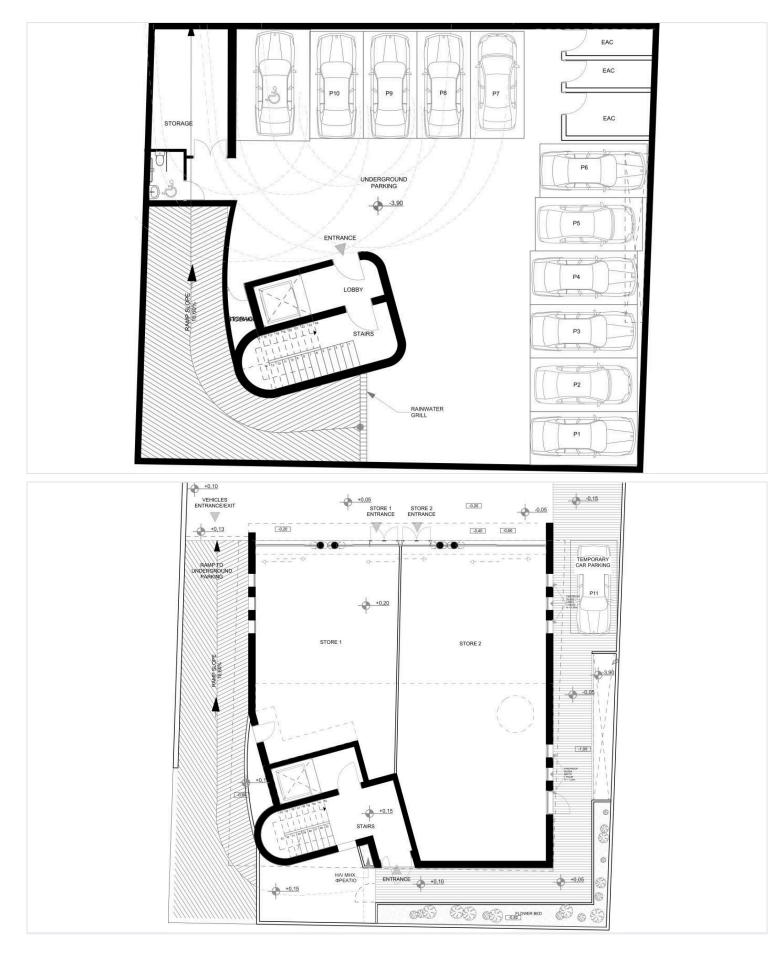

Building For Sale in Kato Polemidia Limassol (10398)

PRICE : EUR 4.2M +VAT

Elevate your business with our premier commercial space available for sale or rent, situated in the vibrant epicenter of the city. Seize the opportunity to locate your enterprise in a bustling area known for its high pedestrian activity and exceptional exposure.

**Central Positioning** 

Nestled in the most coveted sector of the city, this site guarantees a steady stream of foot traffic and prime visibility.

#### Expansive Area

Offering a generous 1454sqm of versatile space, the area is a blank canvas ready to be transformed into your ideal office or retail hub.

**Business Flexibility** 

The space is suitably designed to accommodate a diverse array of business types.

Ample Parking





### **Floor plans**







## **Additional information**

### **Facilities**

| Aircondition, Provision        | Elevator                     | Heating, Provision          |
|--------------------------------|------------------------------|-----------------------------|
| Parking, Underground           |                              |                             |
|                                |                              |                             |
| Features                       |                              |                             |
| Automation system              | Ceramic tiles                | Connected to electric mains |
| Double glazing                 | Easy access to highway       | Easy access to main roads   |
| Energy efficient doors/windows | Entrance gate, automated     | Firep