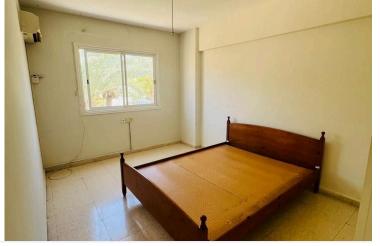

## **Description**

3-Bedroom Apartment in Oroklini, Larnaca (10381)

Discover this spacious 3-bedroom apartment in the charming village of Oroklini, Larnaca, offering a peaceful village view and a convenient location near all essential amenities.

#### Property Details:

? Price: €140,000

? Location: Oroklini, Larnaca

? Size: 110 sqm internal area + 10 sqm covered veranda

? Bedrooms: 3

? Bathrooms: 1 bathroom + 2 toilets

? Year Built: 1995

? Parking: Covered parking? Title Deed: Available

#### Key Features:

- ? Spacious living and dining area with access to a covered veranda
- ? Bright and airy bedrooms with ample storage space
- ? Well-maintained bathroom and an additional guest toilet for convenience
- ? Covered parking for secure vehicle storage
- ? Near amenities such as shops, schools, supermarkets, and restaurants