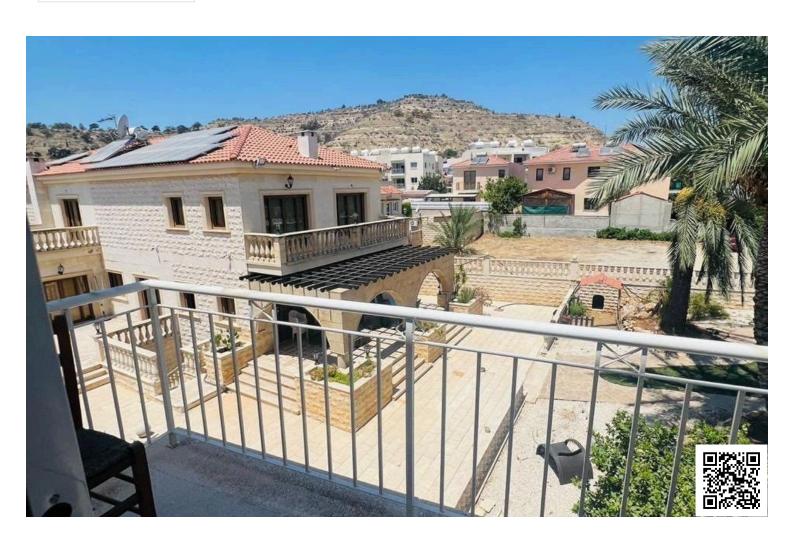

## **Description**

3-Bedroom Apartment in Oroklini, Larnaca (10381)

Discover this spacious 3-bedroom apartment in the charming village of Oroklini, Larnaca, offering a peaceful village view and a convenient location near all essential amenities.

#### Property Details:

? Price: €140,000

? Location: Oroklini, Larnaca

? Size: 110 sqm internal area + 10 sqm covered veranda

? Bedrooms: 3

? Bathrooms: 1 bathroom + 2 toilets

? Year Built: 1995

? Parking: Covered parking? Title Deed: Available

Mountain view

Village view

**Distances** 

**Amenities** 

**200** m

Airport

16 km

Sea