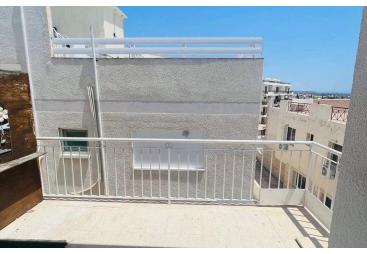

#### Key Features:

- ? Spacious living and dining area with access to a covered veranda
- ? Bright and airy bedrooms with ample storage space
- ? Well-maintained bathroom and an additional guest toilet for convenience
- ? Covered parking for secure vehicle storage
- ? Near amenities such as shops, schools, supermarkets, and restaurants

### **Facilities**

Aircondition, Split system

Heating, Split system

Parking, Covered

Storage

**Features** 

Balcony, back

City view

Mountain view

Village view

**Distances** 

**Amenities** 

**200** m

Airport

16 km

Sea