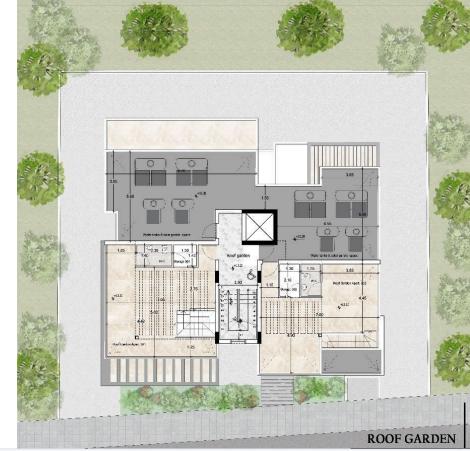

es one bedroom and a modern bathroom, and is unfurnished, allowing you to personalize the space to your taste. Energy-efficient features are a key highlight, including solar water heating, photovoltaic panels, and double-glazed windows. Provisions for air conditioning and heating are in place, ensuring year-round comfort. Additional conveniences include covered parking, an elevator, CCTV security, and an automated entrance gate.

The apartment is located in a quiet residential area, offering beautiful city views and excellent access to local amenities. The Larnaca International Airport is just 12.4 km away, while the sea is only 8.5 km from the property. Public transport is within 900 meters, and schools and resorts are nearby. Set for completion by June , 2026.





## **Floor plans**









# **Additional information**

### Facilities

Aircondition, Provision Parking, Covered

| Elevator                                 |  |
|------------------------------------------|--|
| Solar photovoltaic panels<br>(provision) |  |

Heating, Provision Solar water heater

Storage

### Features

| Bright                         | CCTV                   | CCTV (provision)                 |
|--------------------------------|------------------------|----------------------------------|
| Ceramic tiles                  | City view              | Combined kitchen and dining area |
| Connected to electric mains    | Double glazing         | En suite shower                  |
| Energy efficient doors/windows | Entrance gate          | Entrance gate, automated         |
| Granite countertops