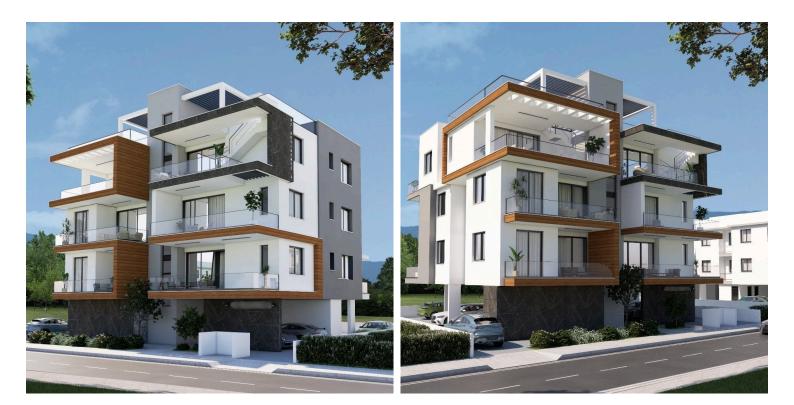

### Description

Modern 1-Bedroom Apartment in Aradippou, Larnaca – Easy Highway Access! (10373)

PRICE : EUR 150.000 +VAT COMPLETION : June 2026

This modern 1-bedroom apartment in the sought-after area of Aradippou, Larnaca, offers a perfect blend of comfort and convenience. Located on the first floor of a well-designed building with just 8 total units, the apartment is ideal for those seeking a peaceful living environment with easy access to the highway. With a total covered area of 48 m<sup>2</sup>, this apartment features a spacious open-plan living and dining area, complemented by a sleek kitchen with granite countertops. The covered veranda (15.5 m<sup>2</sup>) provide ample outdoor space for relaxation.

The apartment includes one bedroom and a modern bathroom, and is unfurnished, allowing you to personalize the space to your taste. Energy-efficient features are a key highlight, including solar water heating, photovoltaic panels, and double-glazed windows. Provisions for air conditioning and heating are in place, ensuring year-round comfort. Additional conveniences include covered parking, an elevator, CCTV security, and an automated entrance gate.

The apartment is located in a quiet residential area, offering beautiful city views and excellent access to local amenities. The Larnaca International Airport is just 12.4 km away, while the sea is only 8.5 km from the property. Public transport is within 900 meters, and schools and resorts are nearby. Set for completion by June , 2026.