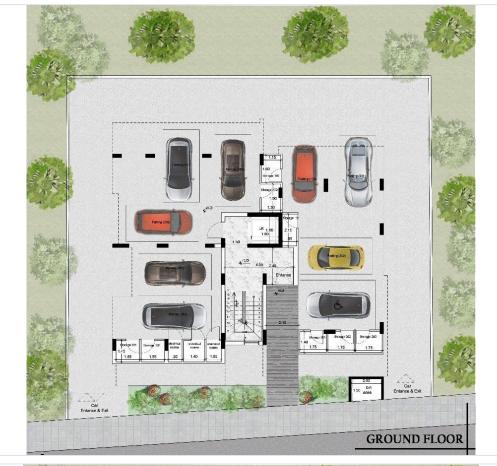

udes one bedroom and a modern bathroom, and is unfurnished, allowing you to personalize the space to your taste. Energy-efficient features are a key highlight, including solar water heating, photovoltaic panels, and double-glazed windows. Provisions for air conditioning and heating are in place, ensuring year-round comfort. Additional conveniences include covered parking, an elevator, CCTV security, and an automated entrance gate.

The apartment is located in a quiet residential area, offering beautiful city views and excellent access to local amenities. The Larnaca International Airport is just 12.4 km away, while the sea is only 8.5 km from the property. Public transport is within 900 meters, and schools and resorts are nearby. Set for completion by June , 2026.





## **Floor plans**









# **Additional information**

### Facilities

Aircondition, Provision Parking, Covered

| Elevator                                 |  |
|------------------------------------------|--|
| Solar photovoltaic panels<br>(provision) |  |

Heating, Provision Solar water heater

Storage

### Features

| Bright                         | CCTV                   | CCTV (provision)                 |
|--------------------------------|------------------------|----------------------------------|
| Ceramic tiles                  | City view              | Combined kitchen and dining area |
| Connected to electric mains    | Double glazing         | En suite shower                  |
| Energy efficient doors/windows | Entrance gate          | Entrance gate, automated         |
| Granite countertops