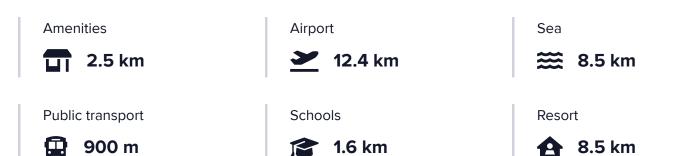

The apartment is located in a quiet residential area, offering beautiful city views and excellent access to local amenities. The Larnaca International Airport is just 12.4 km away, while the sea is only 8.5 km from the property. Public transport is within 900 meters, and schools and resorts are nearby. Set for completion by June , 2026.

### Distances