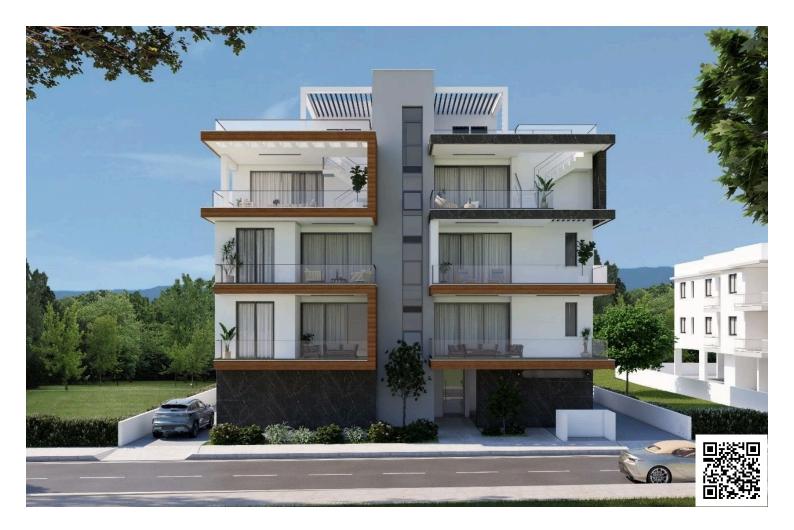

# Modern 1-Bedroom Apartment in Aradippou, Larnaca – Easy Highway Access! (10373)

🗣 Aradippou, Larnaca

€150,000 +vat

### Description

Modern 1-Bedroom Apartment in Aradippou, Larnaca – Easy Highway Access! (10373)

PRICE : EUR 150.000 +VAT COMPLETION : June 2026

This modern 1-bedroom apartment in the sought-after area of Aradippou, Larnaca, offers a perfect blend of comfort and convenience. Located on the first floor of a well-designed building with just 8 total units, the apartment is ideal for those seeking a peaceful living environment with easy access to the highway. With a total covered area of 48 m<sup>2</sup>, this apartment features a spacious open-plan living and dining area, complemented by a sleek kitchen with granite countertops. The covered veranda (15.5 m<sup>2</sup>) provide ample outdoor space for relaxation.

The apartment includes one bedroom and a modern bathroom, and is unfurnished, allowing you to personalize the space to your taste. Energy-efficient features are a key highlight, including solar water heating, photovoltaic panels, and double-glazed windows. Provisions for air conditioning and heating are in place, ensuring year-round comfort. Additional conveniences include covered parking, an elevator, CCTV security, and an automated entrance gate.

The apartment is located in a quiet residential area, offering beautiful city views and excellent access to local amenities. The Larnaca International Airport is just 12.4 km away, while the sea is only 8.5 km from the property. Public transport is within 900 meters, and schools and resorts are nearby. Set for completion by June , 2026.