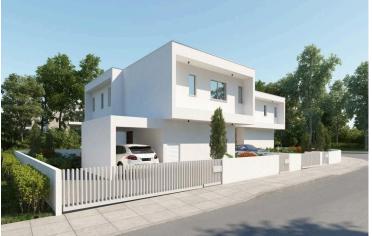

#### Description

Elegant 3-Bedroom House in Aradippou Larnaca (10337)

Delivery Date: May 2025 Price: €385,000 + VAT

A modern and luxurious independent home set in a peaceful neighborhood near Leoforos Akropoleos. This beautifully designed property features spacious interiors of 148 m<sup>2</sup>, three bedrooms, and two bathrooms with an additional guest WC. The layout includes 16 m<sup>2</sup> of covered verandas, ideal for outdoor relaxation, as well as a 4 m<sup>2</sup> storage room for added convenience.

The house sits on a 261 m<sup>2</sup> plot and offers two independent parking spaces, ensuring practicality for families. Built to the highest standards with an A energy efficiency rating, this home is perfect for those seeking comfort, style, and easy access to nearby amenities, the highway, and the city center.