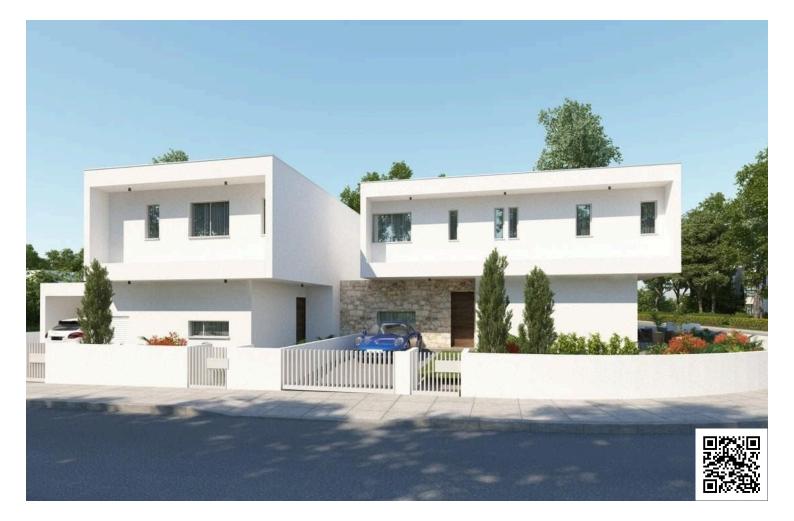

#### Description

Elegant 3-Bedroom House in Aradippou Larnaca (10337)

Delivery Date: May 2025 Price: €385,000 + VAT

A modern and luxurious independent home set in a peaceful neighborhood near Leoforos Akropoleos. This beautifully designed property features spacious interiors of 148 m<sup>2</sup>, three bedrooms, and two bathrooms with an additional guest WC. The layout includes 16 m<sup>2</sup> of covered verandas, ideal for outdoor relaxation, as well as a 4 m<sup>2</sup> storage room for added convenience.

The house sits on a 261 m<sup>2</sup> plot and offers two independent parking spaces, ensuring practicality for families. Built to the highest standards with an A energy efficiency rating, this home is perfect for those seeking comfort, style, and easy access to nearby amenities, the highway, and the city center.