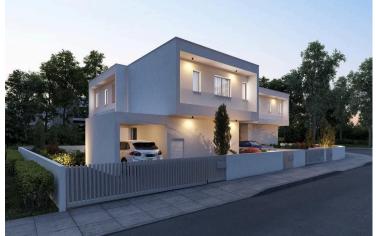

#### Description

Elegant 3-Bedroom House in Aradippou Larnaca (10337)

Delivery Date: May 2025 Price: €385,000 + VAT

A modern and luxurious independent home set in a peaceful neighborhood near Leoforos Akropoleos. This beautifully designed property features spacious interiors of 148 m<sup>2</sup>, three bedrooms, and two bathrooms with an additional guest WC. The layout includes 16 m<sup>2</sup> of covered verandas, ideal for outdoor relaxation, as well as a 4 m<sup>2</sup> storage room for added convenience.

The house sits on a 261 m<sup>2</sup> plot and offers two independent parking spaces, ensuring practicality for families. Built to the highest standards with an A energy efficiency rating, this home is perfect for those seeking comfort, style, and easy access to nearby amenities, the highway, and the city center.