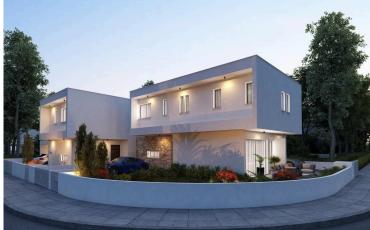

#### Description

Elegant 3-Bedroom House in Aradippou Larnaca (10337)

Delivery Date: May 2025 Price: €385,000 + VAT

A modern and luxurious independent home set in a peaceful neighborhood near Leoforos Akropoleos. This beautifully designed property features spacious interiors of 148 m<sup>2</sup>, three bedrooms, and two bathrooms with an additional guest WC. The layout includes 16 m<sup>2</sup> of covered verandas, ideal for outdoor relaxation, as well as a 4 m<sup>2</sup> storage room for added convenience.

The house sits on a 261 m<sup>2</sup> plot and offers two independent parking spaces, ensuring practicality for families. Built to the highest standards with an A energy efficiency rating, this home is perfect for those seeking comfort, style, and easy access to nearby amenities, the highway, and the city center.