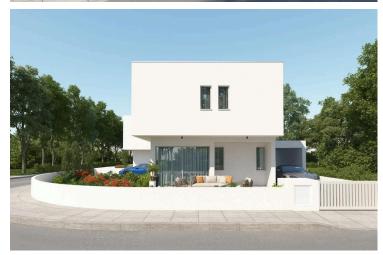

#### Description

Elegant 3-Bedroom House in Aradippou Larnaca (10337)

Delivery Date: May 2025 Price: €385,000 + VAT

A modern and luxurious independent home set in a peaceful neighborhood near Leoforos Akropoleos. This beautifully designed property features spacious interiors of 148 m<sup>2</sup>, three bedrooms, and two bathrooms with an additional guest WC. The layout includes 16 m<sup>2</sup> of covered verandas, ideal for outdoor relaxation, as well as a 4 m<sup>2</sup> storage room for added convenience.

The house sits on a 261 m<sup>2</sup> plot and offers two independent parking spaces, ensuring practicality for families. Built to the highest standards with an A energy efficiency rating, this home is perfect for those seeking comfort, style, and easy access to nearby amenities, the highway, and the city center.