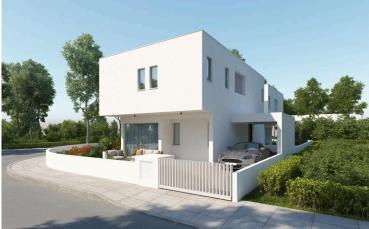

#### Description

Elegant 3-Bedroom House in Aradippou Larnaca (10337)

Delivery Date: May 2025 Price: €385,000 + VAT

A modern and luxurious independent home set in a peaceful neighborhood near Leoforos Akropoleos. This beautifully designed property features spacious interiors of 148 m<sup>2</sup>, three bedrooms, and two bathrooms with an additional guest WC. The layout includes 16 m<sup>2</sup> of covered verandas, ideal for outdoor relaxation, as well as a 4 m<sup>2</sup> storage room for added convenience.

The house sits on a 261 m<sup>2</sup> plot and offers two independent parking spaces, ensuring practicality for families. Built to the highest standards with an A energy efficiency rating, this home is perfect for those seeking comfort, style, and easy access to nearby amenities, the highway, and the city center.