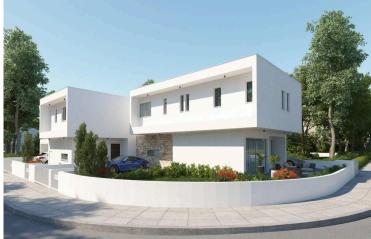

#### Description

Elegant 3-Bedroom House in Aradippou Larnaca (10337)

Delivery Date: May 2025 Price: €385,000 + VAT

A modern and luxurious independent home set in a peaceful neighborhood near Leoforos Akropoleos. This beautifully designed property features spacious interiors of 148 m<sup>2</sup>, three bedrooms, and two bathrooms with an additional guest WC. The layout includes 16 m<sup>2</sup> of covered verandas, ideal for outdoor relaxation, as well as a 4 m<sup>2</sup> storage room for added convenience.

The house sits on a 261 m<sup>2</sup> plot and offers two independent parking spaces, ensuring practicality for families. Built to the highest standards with an A energy efficiency rating, this home is perfect for those seeking comfort, style, and easy access to nearby amenities, the highway, and the city center.