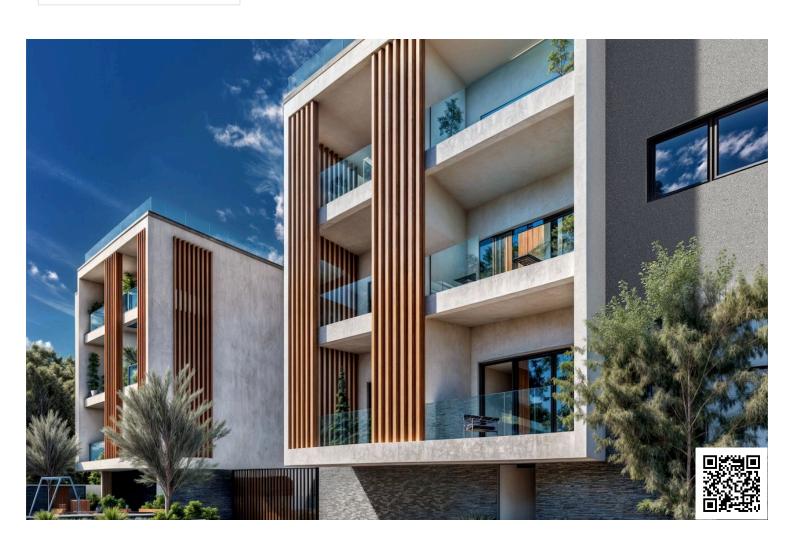

# **Description**

Chic 1-Bedroom Apartment in a Luxurious Geroskipou Complex in Paphos (10323)

Discover the perfect blend of contemporary design and smart living in this stunning 1-bedroom apartment, located in the serene area of Geroskipou, Paphos. Part of an exclusive gated complex with lush landscaped gardens, this property offers a lifestyle of convenience, comfort, and style.

Key Features:

Communal Luxury: Enjoy a sparkling swimming pool, roof gardens with panoramic views, a children's playground, and automated gated access for added security.

Exceptional Interiors: Bright open-plan living with modern finishes, granite countertops, ceramic tiles, double-glazed energy-efficient windows, and electric shutters in all bedrooms.

Future-Ready: Provisions for an electric car station, solar water heating system, and photovoltaic panels ensure a sustainable lifestyle.

Thoughtful Extras: Allocated covered parking, storage room, and intercom system enhance convenience.