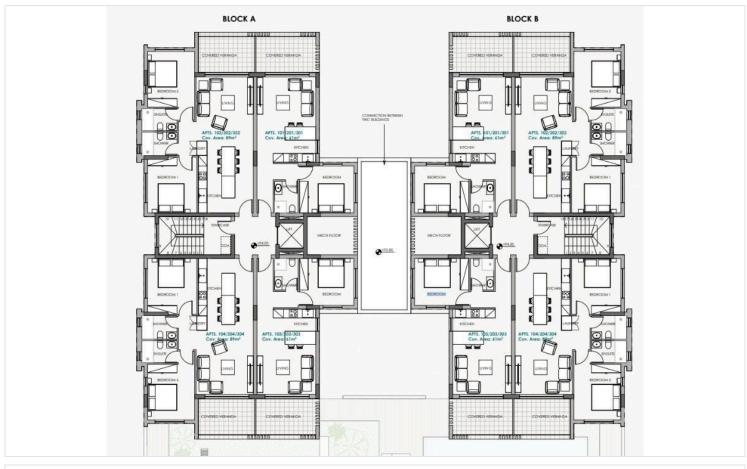

clusive gated complex with lush landscaped gardens, this property offers a lifestyle of convenience, comfort, and style.

Key Features:

Communal Luxury: Enjoy a sparkling swimming pool, roof gardens with panoramic views, a children's playground, and automated gated access for added security.

Exceptional Interiors: Bright open-plan living with modern finishes, granite countertops, ceramic tiles, double-glazed energy-efficient windows, and electric shutters in all bedrooms.

Future-Ready: Provisions for an electric car station, solar water heating system, and photovoltaic panels ensure a sustainable lifestyle.

Thoughtful Extras: Allocated covered parking, storage room, and intercom system enhance convenience.

Prime Location:

550m to local amenities

3.5km to the sea





# Floor plans









# **Additional information**

# **Facilities**

Aircondition, Provision Childrens playground Elevator

Gated complex Landscaped garden Outdoor shower

Parking, Covered Pool, Communal Solar photovoltaic panels (provision)

Solar water heater Storage

### **Features**

Bright CCTV CCTV (provision)

Ceramic tiles Double glazing Easy access to main roads

En suite shower Energy efficient doors/windows Entrance gate

Entrance gate, automated Granite countertops Investment opportunity

Modern design Near amenities Open plan

Pressurized water system Quiet area Shower

Shutters Shutters, electric Sound insulation

Thermal insulation Veranda Veranda, large

### **Distances**

**Amenities** 

550 m

Airport



12 km

Sea



3.5 km

Public transport



650 m

Schools



400 m

Resort



5.5