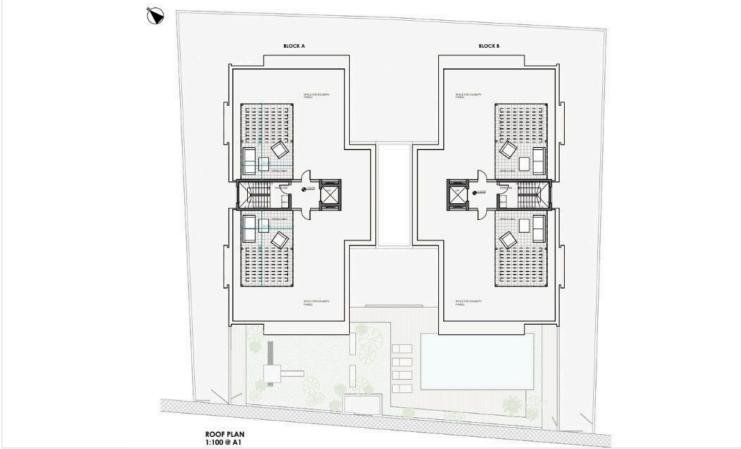

usive gated complex with lush landscaped gardens, this property offers a lifestyle of convenience, comfort, and style.

Key Features:

Communal Luxury: Enjoy a sparkling swimming pool, roof gardens with panoramic views, a children's playground, and automated gated access for added security.

Exceptional Interiors: Bright open-plan living with modern finishes, granite countertops, ceramic tiles, double-glazed energy-efficient windows, and electric shutters in all bedrooms.

Future-Ready: Provisions for an electric car station, solar water heating system, and photovoltaic panels ensure a sustainable lifestyle.

Thoughtful Extras: Allocated covered parking, storage room, and intercom system enhance convenience.

Prime Location:

550m to local amenities

3.5km to the sea





# Floor plans









# **Additional information**

# **Facilities**

Aircondition, Provision Childrens playground Elevator

Gated complex Landscaped garden Outdoor shower

Parking, Covered Pool, Communal Solar photovoltaic panels (provision)

Solar water heater Storage

### **Features**

Bright CCTV CCTV (provision)

Ceramic tiles Double glazing Easy access to main roads

En suite shower Energy efficient doors/windows Entrance gate

Entrance gate, automated Granite countertops Investment opportunity

Modern design Near amenities Open plan

Pressurized water system Quiet area Shower

Shutters Shutters, electric Sound insulation

Thermal insulation Veranda Veranda, large

### **Distances**

**Amenities** 

550 m

Airport



12 km

Sea



3.5 km

Public transport



650 m

Schools



400 m

Resort



5.5 km