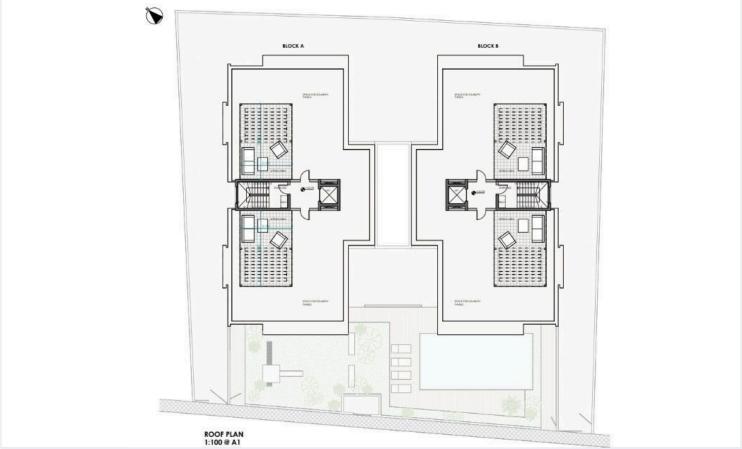

of convenience, comfort, and style.

### Key Features:

Communal Luxury: Enjoy a sparkling swimming pool, roof gardens with panoramic views, a children's playground, and automated gated access for added security.

Exceptional Interiors: Bright open-plan living with modern finishes, granite countertops, ceramic tiles, double-glazed energy-efficient windows, and electric shutters in all bedrooms.

Future-Ready: Provisions for an electric car station, solar water heating system, and photovoltaic panels ensure a sustainable lifestyle.

Thoughtful Extras: Allocated covered parking, storage room, and intercom system enhance convenience.

#### Prime Location:

550m to local amenities

3.5km to the sea

12km to Paphos Airport

Close to schools, public transport, and resorts





# Floor plans









# **Additional information**

## **Facilities**

Aircondition, Provision Childrens playground Elevator

Gated complex Landscaped garden Outdoor shower

Parking, Covered Pool, Communal Solar photovoltaic panels (provision)

Solar water heater Storage

## **Features**

Bright CCTV CCTV (provision)

Ceramic tiles Double glazing Easy access to main roads

En suite shower Energy efficient doors/windows Entrance gate

Entrance gate, automated Granite countertops Investment opportunity

Modern design Near amenities Open plan

Pressurized water system Quiet area Shower

Sound insulation Thermal insulation Veranda

Veranda, large

## **Distances**

Amenities

**----** 55

550 m

Airport

<u>y</u>

12 km

Sea



3.5 km

Public transport

650 m

Schools



400 m

Resort



5.5 km

## **Contact