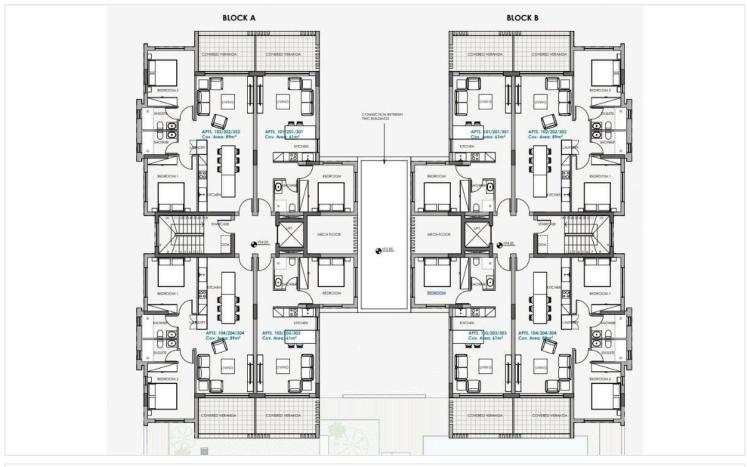

le of convenience, comfort, and style.

### Key Features:

Communal Luxury: Enjoy a sparkling swimming pool, roof gardens with panoramic views, a children's playground, and automated gated access for added security.

Exceptional Interiors: Bright open-plan living with modern finishes, granite countertops, ceramic tiles, double-glazed energy-efficient windows, and electric shutters in all bedrooms.

Future-Ready: Provisions for an electric car station, solar water heating system, and photovoltaic panels ensure a sustainable lifestyle.

Thoughtful Extras: Allocated covered parking, storage room, and intercom system enhance convenience.

#### Prime Location:

550m to local amenities

3.5km to the sea

12km to Paphos Airport

Close to schools, public transport, and resorts





# Floor plans









# **Additional information**

## **Facilities**

Aircondition, Provision Childrens playground Elevator

Gated complex Landscaped garden Outdoor shower

Parking, Covered Pool, Communal Solar photovoltaic panels (provision)

Solar water heater Storage

## **Features**

Bright CCTV CCTV (provision)

Ceramic tiles Double glazing Easy access to main roads

En suite shower Energy efficient doors/windows Entrance gate

Entrance gate, automated Granite countertops Investment opportunity

Modern design Near amenities Open plan

Pressurized water system Quiet area Shower

Sound insulation Thermal insulation Veranda

Veranda, large

## **Distances**

Amenities

**----** 55

550 m

Airport

<u>y</u>

12 km

Sea



3.5 km

Public transport

650 m

Schools



400 m

Resort



5.5 km

## **Contac