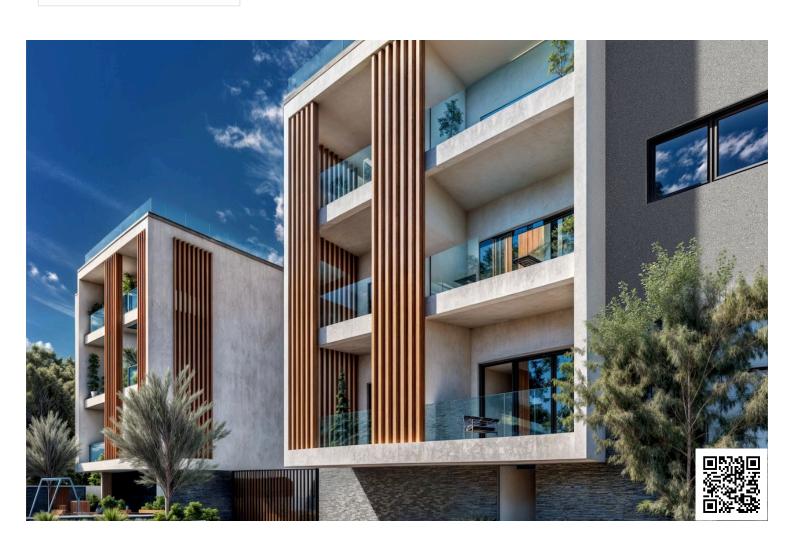

## **Description**

Chic 1-Bedroom Apartment in a Luxurious Geroskipou Complex in Paphos (10321)

Discover the perfect blend of contemporary design and smart living in this stunning 1-bedroom apartment, located in the serene area of Geroskipou, Paphos. Part of an exclusive gated complex with lush landscaped gardens, this property offers a lifestyle of convenience, comfort, and style.

### Key Features:

Communal Luxury: Enjoy a sparkling swimming pool, roof gardens with panoramic views, a children's playground, and automated gated access for added security.

Exceptional Interiors: Bright open-plan living with modern finishes, granite countertops, ceramic tiles, double-glazed energy-efficient windows, and electric shutters in all bedrooms.

Future-Ready: Provisions for an electric car station, solar water heating system, and photovoltaic panels ensure a sustainable lifestyle.

Thoughtful Extras: Allocated covered parking, storage room, and intercom system enhance convenience.