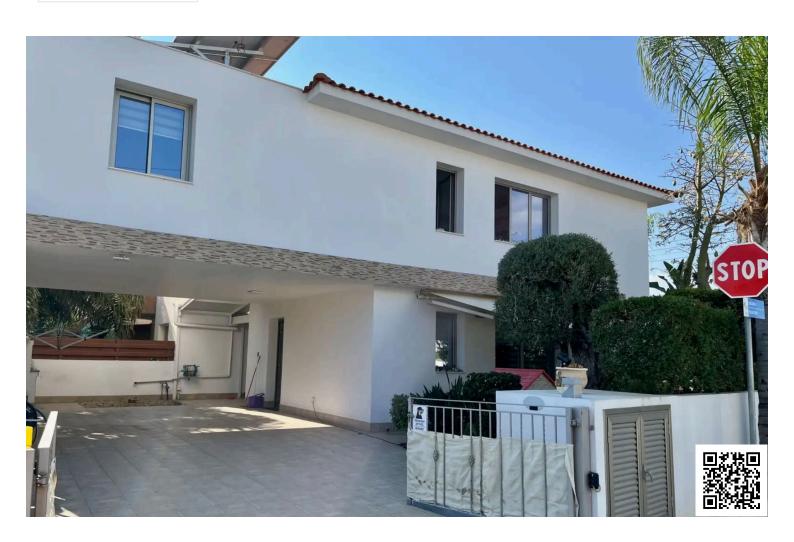

### **Description**

For Sale: Stunning 3-Bedroom House in Livadia Tourist Area — €470,000 (10316)

Located just 350 meters from the beachfront, this impeccably maintained home offers modern living with privacy and convenience. Situated on a quiet cul-de-sac, it combines luxury and practicality in one of Livadia's most sought-after areas, recently seeing significant development.

Key Features:

Built in 2010, renovated in Winter 2022
Covered parking for two cars
Photovoltaic system providing zero electricity costs
Title deed available
Layout:

Ground Floor:

Open-plan dining area, living room, and kitchen Guest WC Laundry room

### **Facilities**

Aircondition, Split system Heating, Central Parking, Covered

Solar photovoltaic panels Storage

**Features** 

Balcony, back Ceramic tiles Easy access to highway

Easy access to main roads En suite shower Energy efficient doors/windows