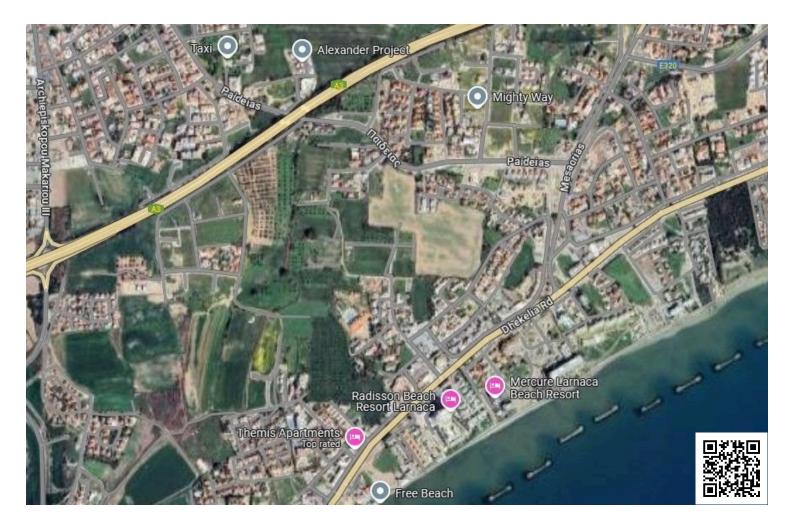

? Highlights:

Just 60m from Oroklini Park, offering serene greenery and outdoor recreational spaces.

Proximity to key amenities:

600m to shops and services1.2km to the sea and Oroklini resort800m to public transport21.7km to Larnaca International AirportPositioned in a quiet area with easy access to main roads.

? Investment Potential:

Connected to electric mains. Municipal water/sewage available. Regular-shaped plot with road frontage for easy construction.

#### Features

| Connected to electric mains | Easy access to main roads | Investment opportunity |  |
|-----------------------------|---------------------------|------------------------|--|
| Municipal water/sewage      | Quiet area                |                        |  |
| Distances                   |                           |                        |  |
| Amenities                   | Airport                   | Sea                    |  |
| <b>600 m</b>                | <b>21.7</b> km            | ₩ 1.2 km               |  |
| Public transport            | Resort                    |                        |  |
| 🔛 800 m                     | 1.2 km                    |                        |  |