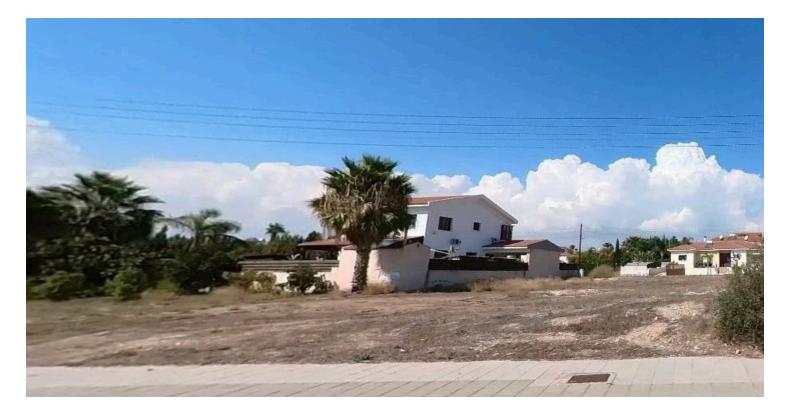

#### Description

Prime Residential Plot in Oroklini, Larnaca – Exceptional Location Near Oroklini Park in Larnaca (10306)

? Price: €290,000 + VAT

? Property Details:

Area: 584 m<sup>2</sup> | Zone: H5a (Residential) Development Density: 35% | Coverage: 20% Floors: 2 | Height: 8.3m

? Highlights:

Just 60m from Oroklini Park, offering serene greenery and outdoor recreational spaces.

Proximity to key amenities:

600m to shops and services1.2km to the sea and Oroklini resort800m to public transport21.7km to Larnaca International AirportPositioned in a quiet area with easy access to main roads.