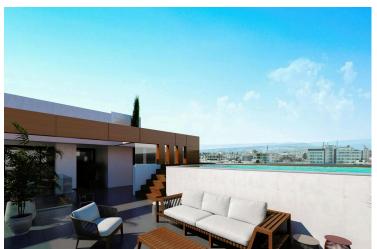

### **Description**

STUNNING 4 BEDROOM PENTHOUSE WITH ROOF GARDEN & SEAVIEW APARTMENT NEAR THE SEA IN LIMASSOL (10288)

@1.200,000 EUR PLUS VAT | COMPLETION MARCH 2026

- 4 Bedrooms
- 3 Bathrooms

Top Floor

This project is located in Agios Ioannis area, in Limassol, near the sea and Limassol Marina. It consists of 15 luxurious modern apartments (2 of 1-bedroom, 6 of 2-bedroom, 6 of 3-bedroom and 1 of 4-bedroom penthouse), each with covered parking and storage room.

Pipe-in-pipe plumbing system Roof garden Sea view

Spacious rooms Thermal insulation Veranda

Walking distance to beach