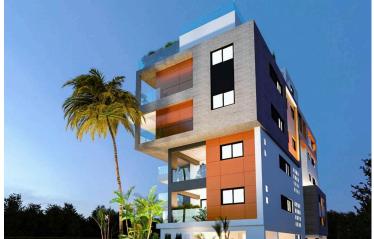

### **Description**

STUNNING 4 BEDROOM PENTHOUSE WITH ROOF GARDEN & SEAVIEW APARTMENT NEAR THE SEA IN LIMASSOL (10288)

@1.200,000 EUR PLUS VAT | COMPLETION MARCH 2026

- 4 Bedrooms
- 3 Bathrooms

Top Floor

This project is located in Agios Ioannis area, in Limassol, near the sea and Limassol Marina. It consists of 15 luxurious modern apartments (2 of 1-bedroom, 6 of 2-bedroom, 6 of 3-bedroom and 1 of 4-bedroom penthouse), each with covered parking and storage room.