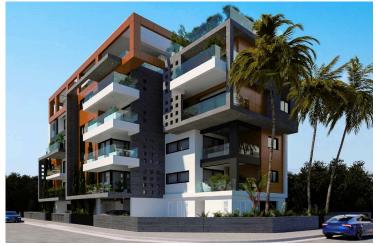

### **Description**

STUNNING 4 BEDROOM PENTHOUSE WITH ROOF GARDEN & SEAVIEW APARTMENT NEAR THE SEA IN LIMASSOL (10288)

@1.200,000 EUR PLUS VAT | COMPLETION MARCH 2026

- 4 Bedrooms
- 3 Bathrooms

Top Floor

This project is located in Agios Ioannis area, in Limassol, near the sea and Limassol Marina. It consists of 15 luxurious modern apartments (2 of 1-bedroom, 6 of 2-bedroom, 6 of 3-bedroom and 1 of 4-bedroom penthouse), each with covered parking and storage room.

It has magnificent views of the sea and the town of Limassol from 4th and 5th floor

It is located in a quiet and peaceful place close to all facilities

It has 5-minutes walking distance from sea and 15-minutes' walking distance from Limassol Marina and Castle

Also, it has only 5-minutes' drive to the center of Limassol and 10-minutes' drive to Casino and Mall

Energy efficiency with the highest-class A for the building

Title deed for each apartment will be provided