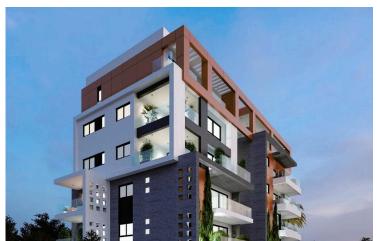

### **Description**

STUNNING 4 BEDROOM PENTHOUSE WITH ROOF GARDEN & SEAVIEW APARTMENT NEAR THE SEA IN LIMASSOL (10288)

@1.200,000 EUR PLUS VAT | COMPLETION MARCH 2026

- 4 Bedrooms
- 3 Bathrooms

Top Floor

This project is located in Agios Ioannis area, in Limassol, near the sea and Limassol Marina. It consists of 15 luxurious modern apartments (2 of 1-bedroom, 6 of 2-bedroom, 6 of 3-bedroom and 1 of 4-bedroom penthouse), each with covered parking and storage room.

It has magnificent views of the sea and the town of Limassol from 4th and 5th floor

It is located in a quiet and peaceful place close to all facilities

It has 5-minutes walking distance from sea and 15-minutes' walking distance from Limassol Marina and Castle

Also, it has only 5-minutes' drive to the center of Limassol and 10-minutes' drive to Casino and Mall

Energy efficiency with the highest-class A for the building

Title deed for each apartment will be provided