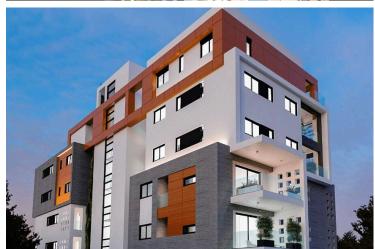

### **Description**

STUNNING 4 BEDROOM PENTHOUSE WITH ROOF GARDEN & SEAVIEW APARTMENT NEAR THE SEA IN LIMASSOL (10288)

@1.200,000 EUR PLUS VAT | COMPLETION MARCH 2026

- 4 Bedrooms
- 3 Bathrooms

Top Floor

This project is located in Agios Ioannis area, in Limassol, near the sea and Limassol Marina. It consists of 15 luxurious modern apartments (2 of 1-bedroom, 6 of 2-bedroom, 6 of 3-bedroom and 1 of 4-bedroom penthouse), each with covered parking and storage room.

It has magnificent views of the sea and the town of Limassol from 4th and 5th floor

It is located in a quiet and peaceful place close to all facilities

It has 5-minutes walking distance from sea and 15-minutes' walking distance from Limassol Marina and Castle

Also, it has only 5-minutes' drive to the center of Limassol and 10-minutes' drive to Casino and Mall

Energy efficiency with the highest-class A for the building

Title deed for each apartment will be provided