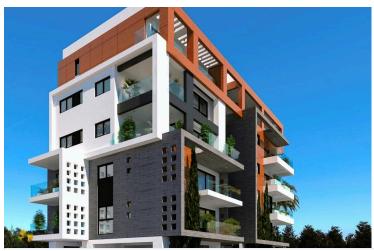

### **Description**

STUNNING 4 BEDROOM PENTHOUSE WITH ROOF GARDEN & SEAVIEW APARTMENT NEAR THE SEA IN LIMASSOL (10288)

@1.200,000 EUR PLUS VAT | COMPLETION MARCH 2026

- 4 Bedrooms
- 3 Bathrooms

Top Floor

This project is located in Agios Ioannis area, in Limassol, near the sea and Limassol Marina. It consists of 15 luxurious modern apartments (2 of 1-bedroom, 6 of 2-bedroom, 6 of 3-bedroom and 1 of 4-bedroom penthouse), each with covered parking and storage room.

It has magnificent views of the sea and the town of Limassol from 4th and 5th floor

It is located in a quiet and peaceful place close to all facilities

It has 5-minutes walking distance from sea and 15-minutes' walking distance from Limassol Marina and Castle

Also, it has only 5-minutes' drive to the center of Limassol and 10-minutes' drive to Casino and Mall

Energy efficiency with the highest-class A for the building

Title deed for each apartment will be provided