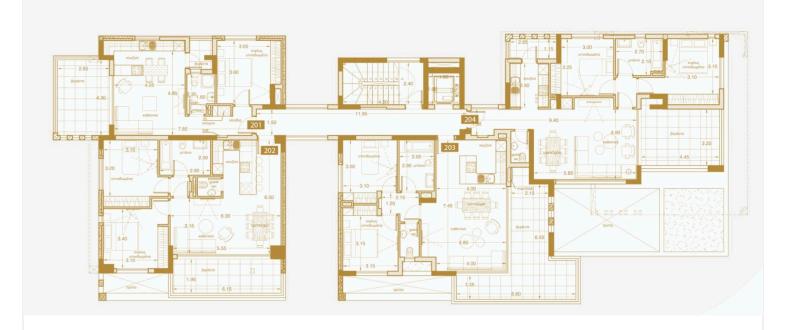

2-bedroom, 6 of 3-bedroom and 1 of 4-bedroom penthouse), each with covered parking and storage room.

All the materials, tiles and sanitary ware are of the highest quality. It is ideal to satisfy even the most demanding clients who are seeking a special residence and therefore a better quality of life.

It has magnificent views of the sea and the town of Limassol from 4th and 5th floor

It is located in a quiet and peaceful place close to all facilities

It has 5-minutes walking distance from sea and 15-minutes' walking distance from Limassol Marina and Castle

Also, it has only 5-minutes' drive to the center of Limassol and 10-minutes' drive to Casino and Mall

Energy efficiency with the highest-class A for the building

Title deed for each apartment will be provided





## Floor plans







### **Additional information**

### **Facilities**

Aircondition, Provision Elevator Heating, Provision

Parking, Covered Solar water heater Storage

**Features** 

Combined kitchen and dining area Balcony Bright

Connected to electric mains Easy access to highway Double glazing

Easy access to main roads Energy efficient doors/windows Entrance gate

Entrance gate, automated Granite countertops Investment opportunity

Luxury specifications Modern design Near amenities

Panoramic view Near bus route Open plan

Pipe-in-pipe plumbing system Roof garden Sea view

Spacious rooms Thermal insulation Veranda

Walking distance to beach

#### **Distances**

**Amenities** 

2 km

Airport



71.5 km

Sea



1km

### Contact us



### Stefania Spyridou

(+357) 99810880



stephaniaspyridou@gmail.