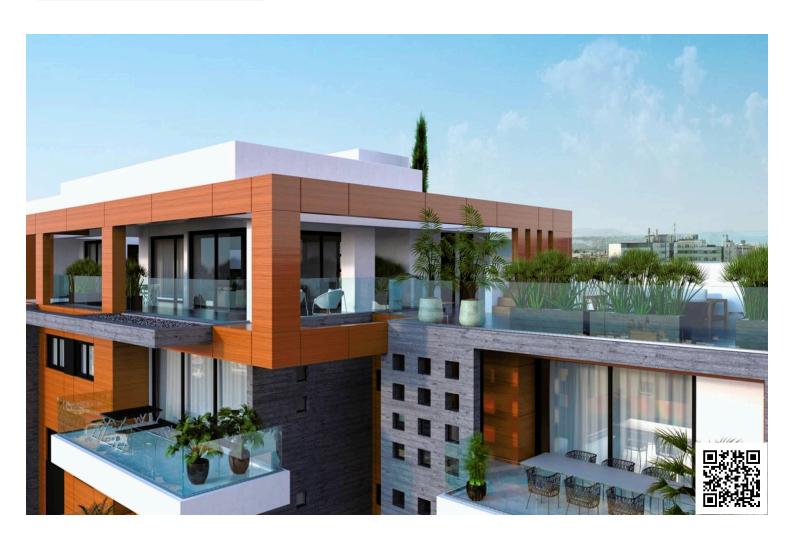

### **Description**

STUNNING 4 BEDROOM PENTHOUSE WITH ROOF GARDEN & SEAVIEW APARTMENT NEAR THE SEA IN LIMASSOL (10288)

@1.200,000 EUR PLUS VAT | COMPLETION MARCH 2026

- 4 Bedrooms
- 3 Bathrooms

Top Floor

This project is located in Agios Ioannis area, in Limassol, near the sea and Limassol Marina. It consists of 15 luxurious modern apartments (2 of 1-bedroom, 6 of 2-bedroom, 6 of 3-bedroom and 1 of 4-bedroom penthouse), each with covered parking and storage room.

It has magnificent views of the sea and the town of Limassol from 4th and 5th floor

It is located in a quiet and peaceful place close to all facilities

It has 5-minutes walking distance from sea and 15-minutes' walking distance from Limassol Marina and Castle

Pipe-in-pipe plumbing system Roof garden Sea view

Spacious rooms Thermal insulation Veranda

Walking distance to beach