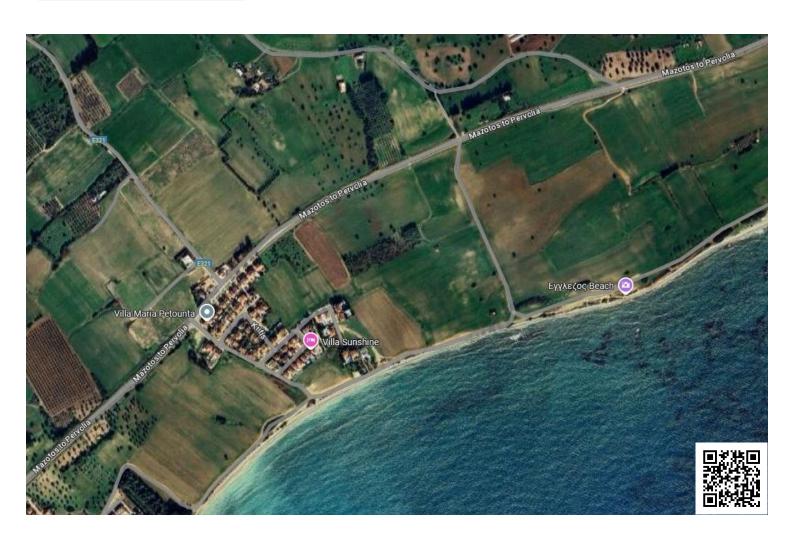

### **Description**

A Touristic field in Mazotos, Larnaca. (10284)

The asset is located c. 350m from the beach and 1,5km south of the centre of Mazotos village.

The asset has an area of 5,830sqm, a flat even surface and benefits from c. 192m road frontage along the Pervolia - Mazotos road.

The immediate area of the asset comprises of some touristic developments as well as undeveloped parcels of land.

The property has the potential to be covered by all essential services (electricity, water and telecommunications).