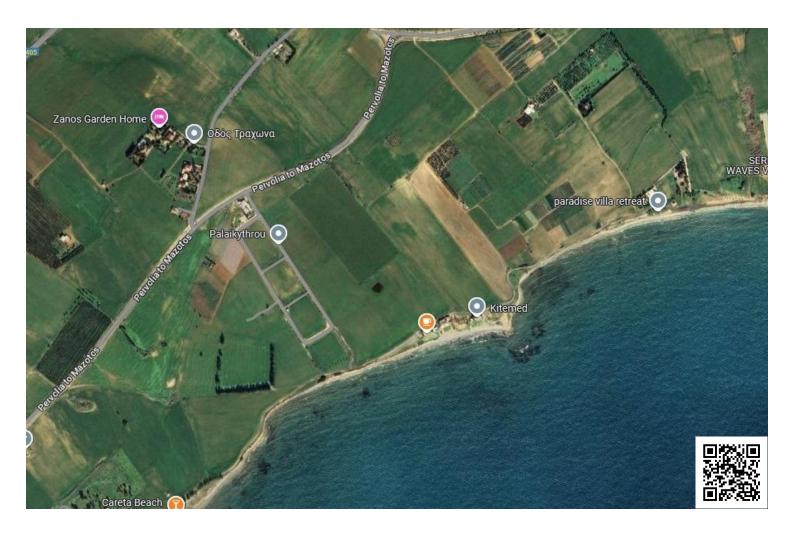

## **Description**

A Touristic field in Softades village, Larnaca. (10283)

The field is located c. 500m southwest of the Kiti – Mazotos road and 600m northwest of the sea.

The asset has an area of 6,707sqm, a trapezium shape with a flat even surface and benefits from road frontage of c. 87m along Mazotos-Pervolia road (southeast border) and 108m along its north west border.

The immediate area of the asset comprises of residential developments and undeveloped parcels of land.

The property is covered by all essential services (electricity, water and telecommunications).

The property falls into two residential planning zones