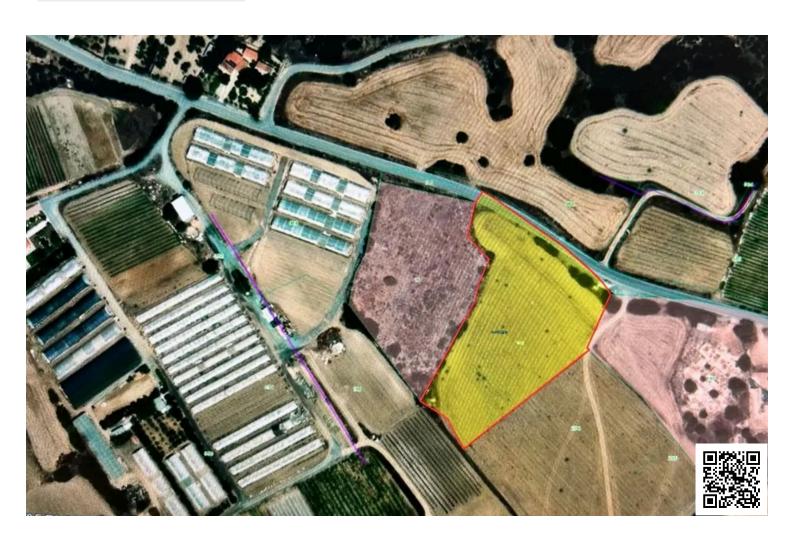

## **Specifications**

Area

[ ] 9477 m<sup>2</sup>

Type Field Title deed Yes

#### Description:

This prime agricultural plot of 9,477 sqm is located in the picturesque village of Maroni, Larnaca. Situated in a Z1 zone, this property offers an excellent investment opportunity, especially given its proximity to both the beach and a residential area.

Key Features:

Size: 9,477 sqm

Zone: Z1 (Agricultural Zone)

Location: Just a short distance from the beach, perfect for future development or agricultural use

Access: Direct access to the road, providing easy connectivity