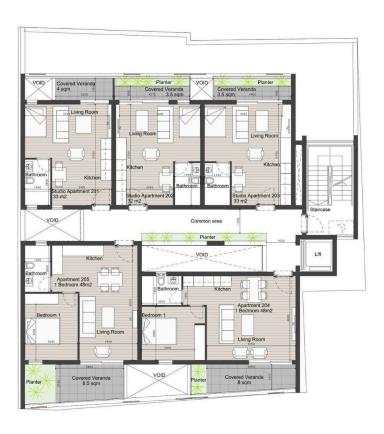

s an excellent choice for individuals or investors seeking a compact yet stylish home.

This project offers an exquisite collection of 15 contemporary apartments, featuring a mix of sophisticated studios and stylish one-bedroom units, designed to elevate urban living.

Nestled in Limassol's bustling Historical Center, just 200 meters from the sea, blends the charm of the city's cultural heritage with the conveniences of modern design.

Each apartment boasts premium interiors, high-quality finishes, and thoughtful layouts, perfect for both high-yield rental opportunities and long-term investments. Each apartment has access to the communal roof-garden offerring un-matched city views to all its residents.





# Floor plans

### **Floorplans**

First Floor



## **Floorplans**

Second Floor







# **Additional information**

### **Facilities**

Aircondition, Provision Elevator Heating, Provision

Parking, Covered Solar water heater Storage

**Features** 

**CCTV** Balcony Bright

CCTV (provision) City view Combined kitchen and dining area

Connected to electric mains Double glazing Easy access to highway

Easy access to main roads Energy efficient doors/windows Entrance gate

Fitted wardrobes Entrance gate, automated Granite countertops

Investment opportunity Near amenities Near bus route

Open plan Pressurized water system Roof garden

Shower Veranda

### **Distances**

**Amenities** Airport Sea

50 km 200 m 200 m

Public transport Schools Resort

500 m 1 km 500 m

### Contact us



stephaniaspyridou@gmail.com