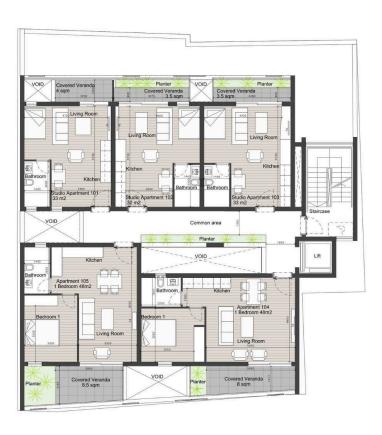

mporary three-storey building, it is an excellent choice for individuals or investors seeking a compact yet stylish home.

This project offers an exquisite collection of 15 contemporary apartments, featuring a mix of sophisticated studios and stylish one-bedroom units, designed to elevate urban living.

Nestled in Limassol's bustling Historical Center, just 200 meters from the sea, blends the charm of the city's cultural heritage with the conveniences of modern design.

Each apartment boasts premium interiors, high-quality finishes, and thoughtful layouts, perfect for both high-yield rental opportunities and long-term investments. Each apartment has access to the communal roof-garden offerring un-matched city views to all its residents.





# Floor plans

### **Floorplans**

First Floor



## **Floorplans**

Second Floor







# **Additional information**

### **Facilities**

Aircondition, Provision Elevator Heating, Provision

Parking, Covered Solar water heater Storage

**Features** 

**CCTV** Balcony Bright

CCTV (provision) City view Combined kitchen and dining area

Connected to electric mains Double glazing Easy access to highway

Easy access to main roads Energy efficient doors/windows Entrance gate

Fitted wardrobes Entrance gate, automated Granite countertops

Investment opportunity Near amenities Near bus route

Open plan Pressurized water system Roof garden

Shower Veranda

### **Distances**

**Amenities** Airport Sea

50 km 200 m 200 m

Public transport Schools Resort

500 m 1 km 500 m

### Contact us



stephaniaspyridou@gmail.com