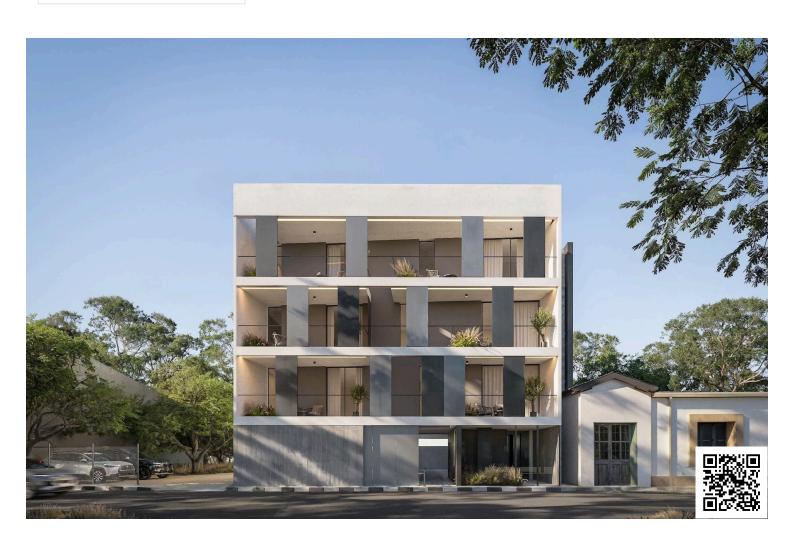

# Amazing Studio Apartment in Historical Center of Limassol Just 200M From The Beach with €1,100 Monthly Rental Guarantee (10254)

Historical Center, Limassol

€204,000 +VAT

# **Description**

Amazing Studio Apartment in Historical Center of Limassol Just 200M From The Beach with €1,100 Monthly Rental Guarantee (10254)

PRICE: €204,000 +VAT | Monthly Rental Guarantee: €1,100

This studio apartment offers a thoughtfully designed covered area of 32 sq.m., complemented by a 4 sq.m. veranda, providing a cozy and functional living space. Situated on the first floor of a contemporary three-storey building, it is an excellent choice for individuals or investors seeking a compact yet stylish home.

This project offers an exquisite collection of 15 contemporary apartments, featuring a mix of sophisticated studios and stylish one-bedroom units, designed to elevate urban living.

Nestled in Limassol's bustling Historical Center, just 200 meters from the sea, blends the charm of the city's cultural heritage with the conveniences of modern design.