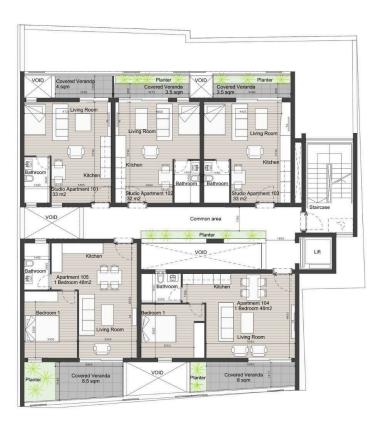

emporary three-storey building, it is an excellent choice for individuals or investors seeking a compact yet stylish home.

This project offers an exquisite collection of 15 contemporary apartments, featuring a mix of sophisticated studios and stylish one-bedroom units, designed to elevate urban living.

Nestled in Limassol's bustling Historical Center, just 200 meters from the sea, blends the charm of the city's cultural heritage with the conveniences of modern design.

Each apartment boasts premium interiors, high-quality finishes, and thoughtful layouts, perfect for both high-yield rental opportunities and long-term investments. Each apartment has access to the communal roof-garden offerring un-matched city views to all its residents.





# Floor plans

## **Floorplans**

First Floor



# **Floorplans**

Second Floor







# **Additional information**

## **Facilities**

Aircondition, Provision Elevator Heating, Provision

Parking, Covered Solar water heater Storage

**Features** 

Balcony Bright CCTV

CCTV (provision) City view Combined kitchen and dining area

Connected to electric mains Double glazing Easy access to highway

Easy access to main roads Energy efficient doors/windows Entrance gate

Entrance gate, automated Fitted wardrobes Granite countertops

Investment opportunity Near amenities Near bus route

Open plan Pressurized water system Roof garden

Shower Veranda

**Distances** 

Amenities Airport Sea

📆 200 m ≥ 50 km 🗮 200 m

Public transport Schools Resort

Contact us

Stefania Spyridou

**(**+357) 99810880

stephaniaspyridou@gmail.com