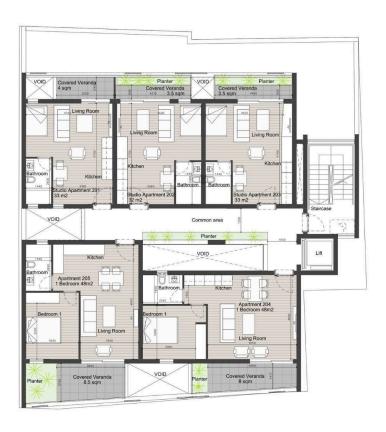

is an excellent choice for individuals or investors seeking a compact yet stylish home.

This project offers an exquisite collection of 15 contemporary apartments, featuring a mix of sophisticated studios and stylish one-bedroom units, designed to elevate urban living.

Nestled in Limassol's bustling Historical Center, just 200 meters from the sea, blends the charm of the city's cultural heritage with the conveniences of modern design.

Each apartment boasts premium interiors, high-quality finishes, and thoughtful layouts, perfect for both high-yield rental opportunities and long-term investments. Each apartment has access to the communal roof-garden offerring un-matched city views to all its residents.





# Floor plans

## **Floorplans**

First Floor



# **Floorplans**

Second Floor







# **Additional information**

## **Facilities**

Aircondition, Provision Elevator Heating, Provision

Parking, Covered Solar water heater Storage

**Features** 

Balcony Bright CCTV

CCTV (provision) City view Combined kitchen and dining area

Connected to electric mains Double glazing Easy access to highway

Easy access to main roads Energy efficient doors/windows Entrance gate

Entrance gate, automated Fitted wardrobes Granite countertops

Investment opportunity Near amenities Near bus route

Open plan Pressurized water system Roof garden

Shower Veranda

**Distances** 

Amenities Airport Sea

📆 200 m ≥ 50 km 🗮 200 m

Public transport Schools Resort

Contact us

Stefania Spyridou

**(**+357) 99810880

stephaniaspyridou@gmail.com