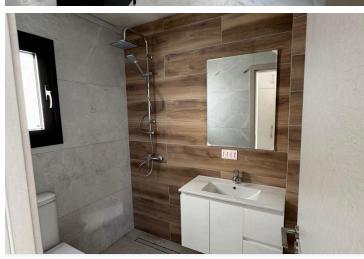

Property Features:

Plot Size: 394 sqm Covered Area: 194.75 sqm Roof Garden: 85 sqm, featuring a private bedroom with en-suite bathroom Bedrooms: 4 (2 en-suite) Bathrooms: One large bathroom, which has a bathtub, a shower and a toilet. Also another 2 en suite showers. Living Areas: Spacious living and dining rooms Kitchen: Open-plan with an island, perfect for entertaining Highlights: