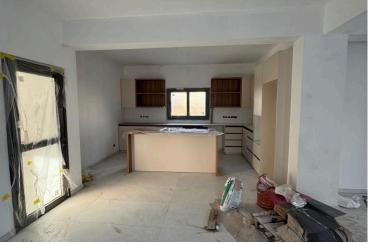

Property Features:

Plot Size: 394 sqm Covered Area: 194.75 sqm Roof Garden: 85 sqm, featuring a private bedroom with en-suite bathroom Bedrooms: 4 (2 en-suite) Bathrooms: One large bathroom, which has a bathtub, a shower and a toilet. Also another 2 en suite showers. Living Areas: Spacious living and dining rooms Kitchen: Open-plan with an island, perfect for entertaining Highlights: