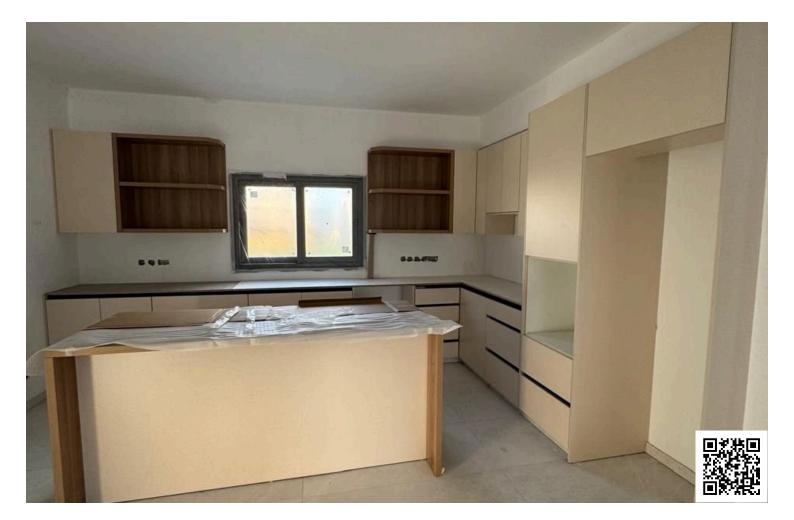

Property Features:

Plot Size: 394 sqm Covered Area: 194.75 sqm Roof Garden: 85 sqm, featuring a private bedroom with en-suite bathroom Bedrooms: 4 (2 en-suite) Bathrooms: One large bathroom, which has a bathtub, a shower and a toilet. Also another 2 en suite showers. Living Areas: Spacious living and dining rooms Kitchen: Open-plan with an island, perfect for entertaining Highlights: