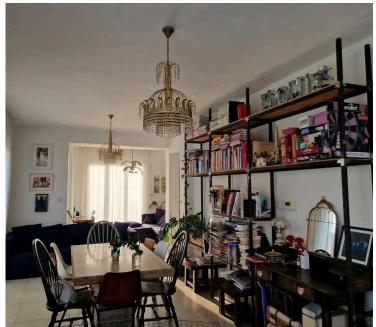

Key Features:

Spacious Living:

Spread across a generous 234 m<sup>2</sup> of internal space, the property boasts an open-plan ground floor with two separate living areas, a formal dining space, and a fully equipped kitchen with an additional dining and sitting area.