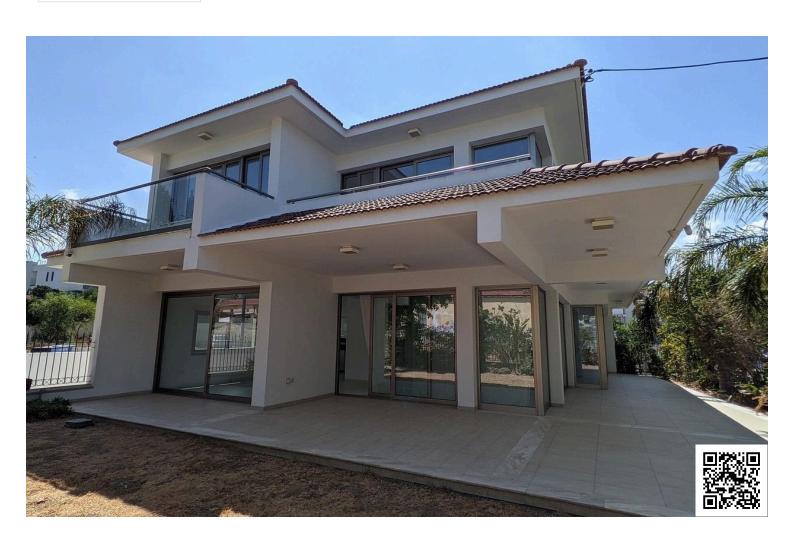

#### **Description**

Luxurious 5 Bedroom Two Storey House With Basement in Aglantzia, Nicosia (10206)

A luxurious two storey house with a basement nestled in one of the most desirable areas in Aglantzia, Nicosia.

The ground floor consists of an entrance hall, an open plan living / dining room, a guest toilet and a kitchen with a sitting area.

The 1st floor consists of 4 bedrooms, of which two are en-suite with a bathroom / shower, toilet and walk in wardrobes, a sitting area and a laundry room.

Furthermore, the basement of approximately 217 sq.m. consists of two parking spaces, a guest toilet with a shower, a room and a kitchen.

There is a separate title deed for this property.

The asset is located approximately 400m northeast to the Police headquarters, approximately 200m southwest to Filoxenia Conference Center, approximately 450m southwest to Aglantzia's gymnasium, about 250m east to Leoforos Lemesou and approximately 1.4km northeast to Kalispera traffic lights.