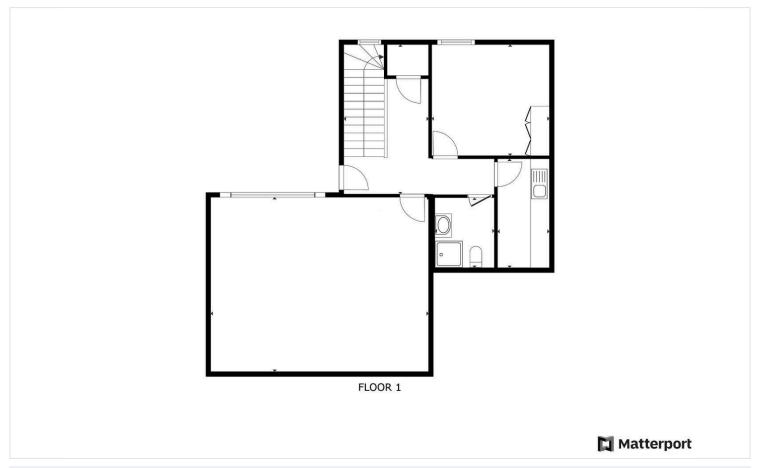

Furthermore, the basement of approximately 217 sq.m. consists of two parking spaces, a guest toilet with a shower, a room and a kitchen.

There is a separate title deed for this property.

The asset is located approximately 400m northeast to the Police headquarters, approximately 200m southwest to Filoxenia Conference Center, approximately 450m southwest to Aglantzia's gymnasium, about 250m east to Leoforos Lemesou and approximately 1.4km northeast to Kalispera traffic lights.

## Floor plans