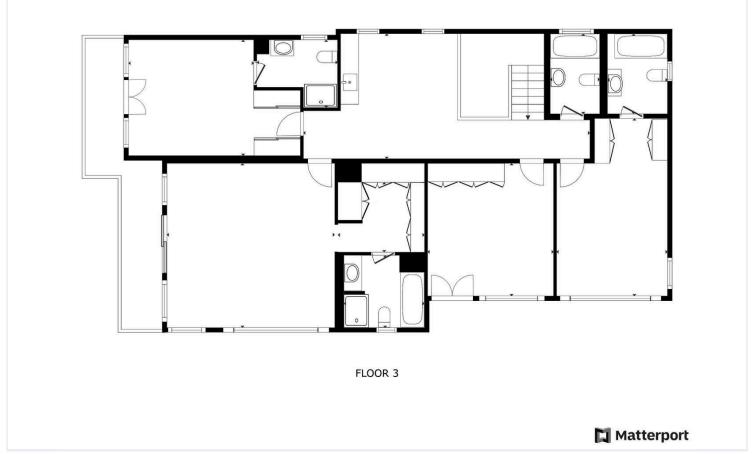

The ground floor consists of an entrance hall, an open plan living / dining room, a guest toilet and a kitchen with a sitting area.

The 1st floor consists of 4 bedrooms, of which two are en-suite with a bathroom / shower, toilet and walk in wardrobes, a sitting area and a laundry room.

## Floor plans