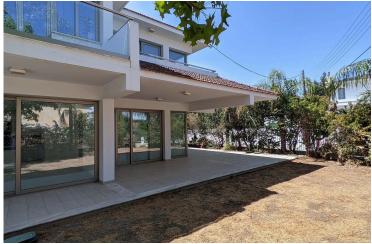

#### **Description**

Luxurious 5 Bedroom Two Storey House With Basement in Aglantzia, Nicosia (10206)

A luxurious two storey house with a basement nestled in one of the most desirable areas in Aglantzia, Nicosia.

The ground floor consists of an entrance hall, an open plan living / dining room, a guest toilet and a kitchen with a sitting area.

The 1st floor consists of 4 bedrooms, of which two are en-suite with a bathroom / shower, toilet and walk in wardrobes, a sitting area and a laundry room.

Furthermore, the basement of approximately 217 sq.m. consists of two parking spaces, a guest toilet with a shower, a room and a kitchen.

There is a separate title deed for this property.

The asset is located approximately 400m northeast to the Police headquarters, approximately 200m southwest to Filoxenia Conference Center, approximately 450m southwest to Aglantzia's gymnasium, about 250m east to Leoforos Lemesou and approximately 1.4km northeast to Kalispera traffic lights.