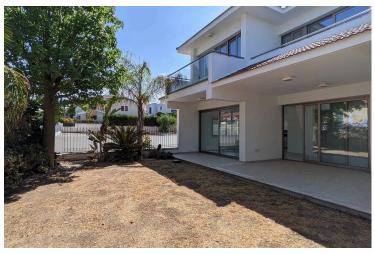

#### **Description**

Luxurious 5 Bedroom Two Storey House With Basement in Aglantzia, Nicosia (10206)

A luxurious two storey house with a basement nestled in one of the most desirable areas in Aglantzia, Nicosia.

The ground floor consists of an entrance hall, an open plan living / dining room, a guest toilet and a kitchen with a sitting area.

The 1st floor consists of 4 bedrooms, of which two are en-suite with a bathroom / shower, toilet and walk in wardrobes, a sitting area and a laundry room.

Furthermore, the basement of approximately 217 sq.m. consists of two parking spaces, a guest toilet with a shower, a room and a kitchen.

There is a separate title deed for this property.

The asset is located approximately 400m northeast to the Police headquarters, approximately 200m southwest to Filoxenia Conference Center, approximately 450m southwest to Aglantzia's gymnasium, about 250m east to Leoforos Lemesou and approximately 1.4km northeast to Kalispera traffic lights.