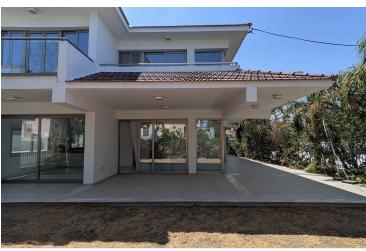

#### **Description**

Luxurious 5 Bedroom Two Storey House With Basement in Aglantzia, Nicosia (10206)

A luxurious two storey house with a basement nestled in one of the most desirable areas in Aglantzia, Nicosia.

The ground floor consists of an entrance hall, an open plan living / dining room, a guest toilet and a kitchen with a sitting area.

The 1st floor consists of 4 bedrooms, of which two are en-suite with a bathroom / shower, toilet and walk in wardrobes, a sitting area and a laundry room.

Furthermore, the basement of approximately 217 sq.m. consists of two parking spaces, a guest toilet with a shower, a room and a kitchen.

There is a separate title deed for this property.

The asset is located approximately 400m northeast to the Police headquarters, approximately 200m southwest to Filoxenia Conference Center, approximately 450m southwest to Aglantzia's gymnasium, about 250m east to Leoforos Lemesou and approximately 1.4km northeast to Kalispera traffic lights.