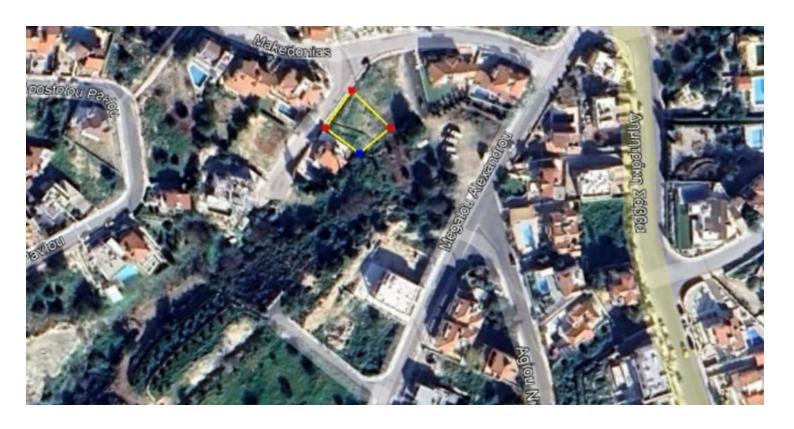

# **Specifications**

Area

[] 614 m<sup>2</sup>

Type

**Building Plot** 

Title deed

Yes

# **Description**

? Residential Building Plot for Sale in Beautiful Konia Next To Green Area in Paphos (10196)

PRICE: EUR 190.000

This exceptional 614 m<sup>2</sup> plot is perfectly situated in Konia, just 2 km from Paphos General Hospital. With its prime location next to a green area, this property combines natural tranquility with accessibility, making it ideal for your dream home or a high-demand investment.