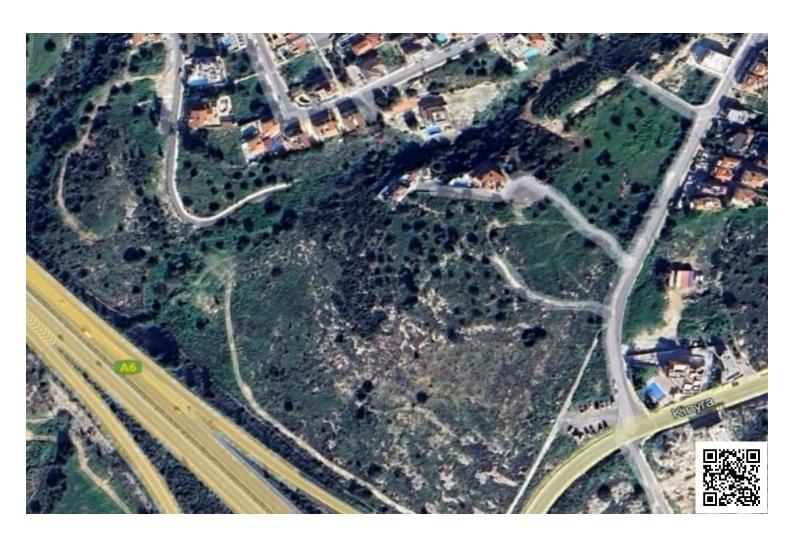

# **Description**

? Residential Building Plot for Sale in Beautiful Konia Next To Green Area in Paphos (10196)

PRICE: EUR 190.000

This exceptional 614 m<sup>2</sup> plot is perfectly situated in Konia, just 2 km from Paphos General Hospital. With its prime location next to a green area, this property combines natural tranquility with accessibility, making it ideal for your dream home or a high-demand investment.

Konia is known for its picturesque surroundings and a welcoming community atmosphere. Nestled on a hillside, the area provides stunning views of the village and surrounding landscapes. Residents enjoy a peaceful lifestyle while being conveniently close to local amenities, including shops, restaurants, and schools. Its proximity to the coast also means that the beautiful beaches are just a short drive away, making it ideal for those who love outdoor activities.

Key Features:

Zoning: Ka9

Building Density: 40% Coverage Ratio: 25%

Why This Plot?

Next to Green Area: Experience enhanced privacy, improved air quality, and a peaceful atmosphere.

Strategic Location: Close to key facilities, including the hospital, schools, and airport, making it suitable for families or investors.

Growth Potential: Located in the sought-after area of Konia, this plot offers excellent long-term value.

This building plot is perfect for anyone looking to create a personalized living space in a serene setting, making the