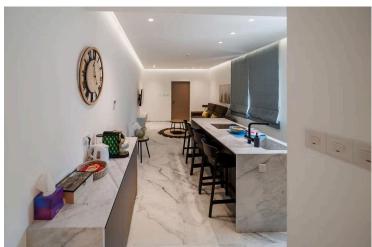

#### **Description**

2 Bedroom Fully Furnished Apartment in Foinikoudes Larnaca (10193)

PRICE: EUR 1.200 | One deposit needed, minimum 1 year contract | Utility Bills Are Transferable

This centrally-located 2-bed apartment is truly one-of-a-kind, offering a luxurious and fully renovated living space. Recently completed in April 2023, the apartment is situated just off the popular Finikoudes beach and only a 1-minute walk from its sandy shores. It is conveniently located next to all of the amenities of the city center. Renovated with high-end finishes and marbles, this apartment boasts a unique and modern aesthetic in an amazing location.

Combined kitchen and dining Double glazing Easy access to main roads

Entrance gate Kitchen appliances Kitchen island

Modern design Near amenities Near bus route

Open plan Thermal insulation Veranda

**Distances** 