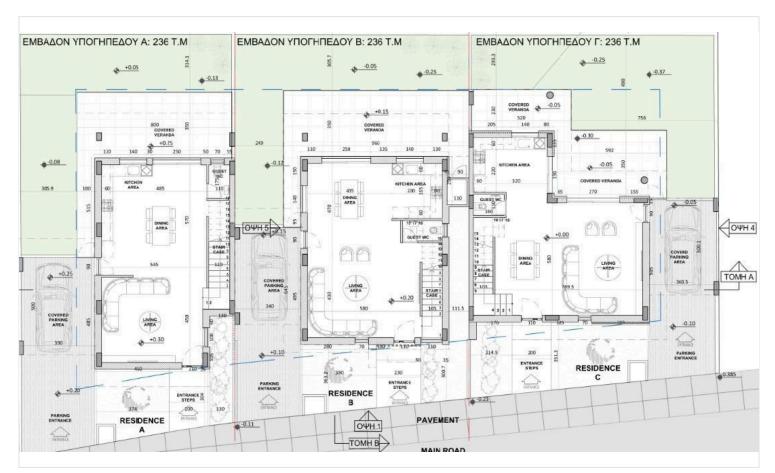

# Floor plans

With an internal living space of 162 m<sup>2</sup> and a spacious covered veranda of 31 m<sup>2</sup>, this home is ideal for families or those seeking generous space in a quiet setting. The open-plan layout creates a harmonious flow between the living room and kitchen, while the three well-sized bedrooms ensure ample room for relaxation. The master bedroom features an en suite shower for added convenience and privacy. Additional thoughtful features include a separate laundry room, guest WC, and high-quality finishes such as granite countertops.