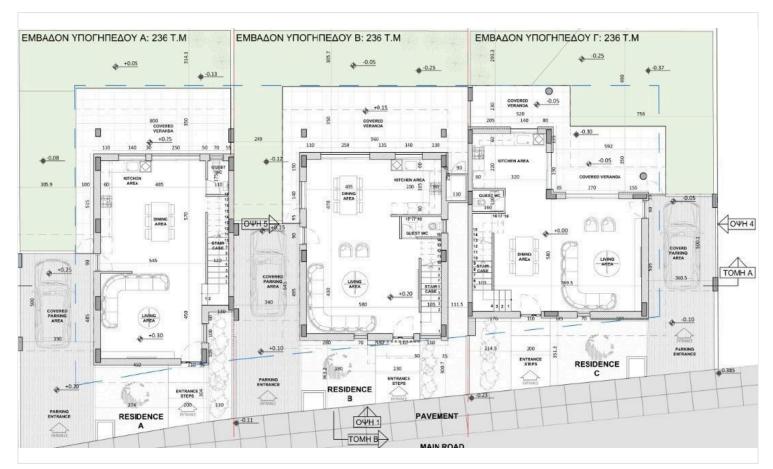

# Floor plans

### **Specifications**

| <b>3</b> | <b>™</b> 2 | [] 162 m <sup>2</sup> |
|----------|------------|-----------------------|
| Bedrooms | Bathrooms  | Covered               |

| Туре                 | House              |
|----------------------|--------------------|
| Toilets              | 3                  |
| Plot                 | 236 m <sup>2</sup> |
| Status               | Off plan           |
| Year of construction | 2026               |
|                      |                    |

With an internal living space of 162 m<sup>2</sup> and a spacious covered veranda of 34 m<sup>2</sup>, this home is ideal for families or those seeking generous space in a quiet setting. The open-plan layout creates a harmonious flow between the living room and kitchen, while the three well-sized bedrooms ensure ample room for relaxation. The master bedroom features an en suite shower for added convenience and privacy. Additional thoughtful features include a separate laundry room, guest WC, and high-quality finishes such as granite countertops.