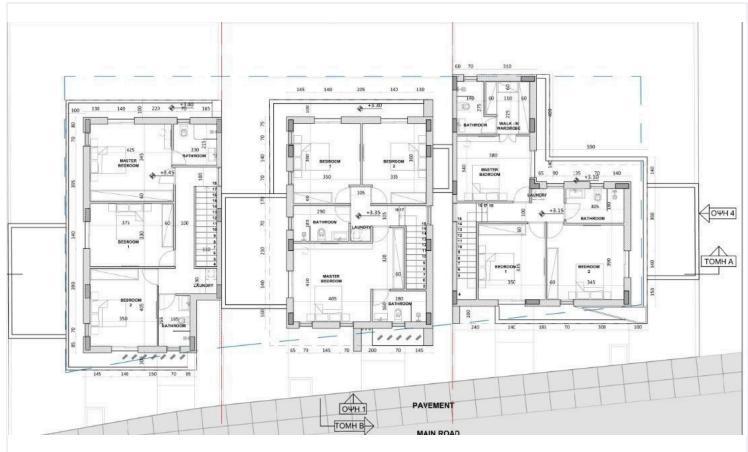

airy atmosphere throughout the property.

The exterior is equally impressive, with a beautifully landscaped plot offering country and village views, giving you a peaceful retreat to enjoy the surrounding nature. The covered parking area adds practicality, while the covered veranda provides the perfect space for outdoor living.

Located just a short drive from Larnaca city center, this exceptional house enjoys easy access to main roads and the highway, placing the airport (11 km), sea (8 km), and schools within convenient reach. With a move-in date set for December 2026, this house is an exceptional opportunity for those looking for a high-quality, tranquil living experience in one of Larnaca's most desirable neighborhoods. Don't miss out on this fantastic investment





# Floor plans









# **Additional information**

### **Facilities**

Aircondition, Provision

Heating, Provision

Parking, Covered

Solar water heater

Storage

### **Features**

Balcony

Double glazing

En suite shower

Internal stairs

Open plan

Shower

Veranda, large

Bright

Easy access to highway

Granite countertops

Investment opportunity

Pressurized water system

Thermal insulation

Village view

Country view

Easy access to main roads

**Guest WC** 

Laundry room

Quiet area

Veranda

### **Distances**

**Amenities** 

2 km

Airport



11 km

Sea

8 km

Schools



1 km

### Contact us



### Stefania Spyridou

(+357) 99810880



stephaniaspyridou@gmail.com