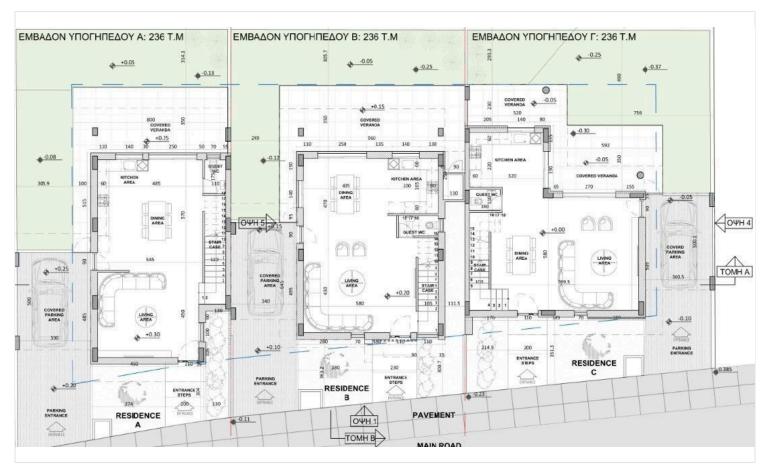

# Floor plans

### **Specifications**

| <b>=</b> 3 | <b>№</b> 2 | [] 162 m <sup>2</sup> |
|------------|------------|-----------------------|
| Bedrooms   | Bathrooms  | Covered               |

| Туре                 | House              |
|----------------------|--------------------|
| Toilets              | 3                  |
| Plot                 | 236 m <sup>2</sup> |
| Status               | Off plan           |
| Year of construction | 2026               |

With an internal living space of 162 m<sup>2</sup> and a spacious covered veranda of 37 m<sup>2</sup>, this home is ideal for families or those seeking generous space in a quiet setting. The open-plan layout creates a harmonious flow between the living room and kitchen, while the three well-sized bedrooms ensure ample room for relaxation. The master bedroom features an en suite shower for added convenience and privacy. Additional thoughtful features include a separate laundry room, guest WC, and high-quality finishes such as granite countertops.