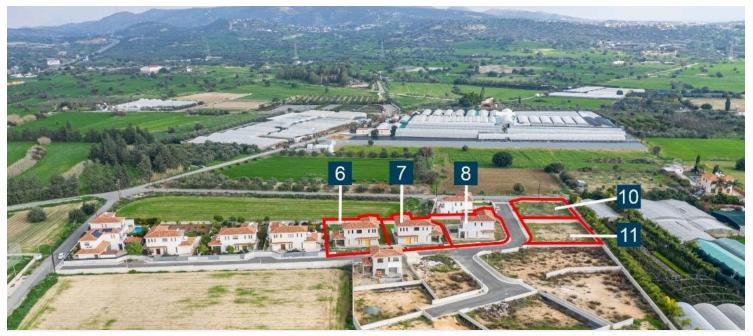

#### **Description**

The property concerns a residential plot (no.10) in Kalavasos. It forms part of a residential a project named "Green Valley".

Gordian's share (26,8%) corresponds to the incomplete houses with number 6, 7, 8 and the residential plots 10, and 11.

It is located very close to the highway, near to Larnaca International Airport and very close to the sea.

The plot has a land area of 614sqm.

There is a Distribution Agreement in place. Sale to be effected through a transfer of share and a distribution agreement.