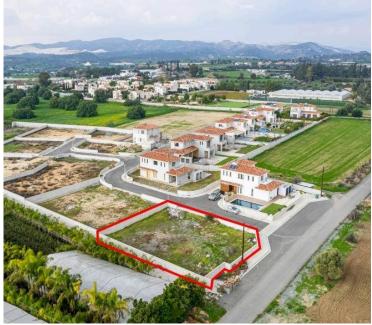

#### **Description**

The property concerns a residential plot (no.10) in Kalavasos. It forms part of a residential a project named "Green Valley".

Gordian's share (26,8%) corresponds to the incomplete houses with number 6, 7, 8 and the residential plots 10, and 11.

It is located very close to the highway, near to Larnaca International Airport and very close to the sea.

The plot has a land area of 614sqm.

There is a Distribution Agreement in place. Sale to be effected through a transfer of share and a distribution agreement.