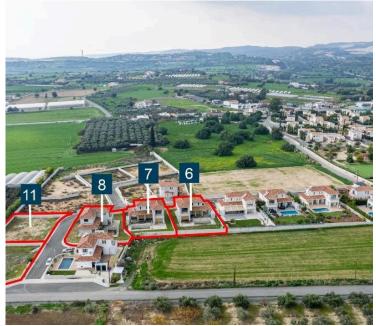

#### **Description**

The property concerns a residential plot (no.10) in Kalavasos. It forms part of a residential a project named "Green Valley".

Gordian's share (26,8%) corresponds to the incomplete houses with number 6, 7, 8 and the residential plots 10, and 11.

It is located very close to the highway, near to Larnaca International Airport and very close to the sea.

The plot has a land area of 614sqm.

There is a Distribution Agreement in place. Sale to be effected through a transfer of share and a distribution agreement.