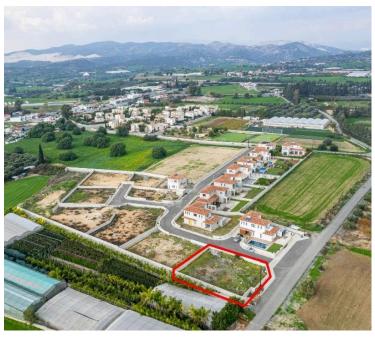

#### **Description**

The property concerns a residential plot (no.10) in Kalavasos. It forms part of a residential a project named "Green Valley".

Gordian's share (26,8%) corresponds to the incomplete houses with number 6, 7, 8 and the residential plots 10, and 11.

It is located very close to the highway, near to Larnaca International Airport and very close to the sea.

The plot has a land area of 614sqm.

There is a Distribution Agreement in place. Sale to be effected through a transfer of share and a distribution agreement.