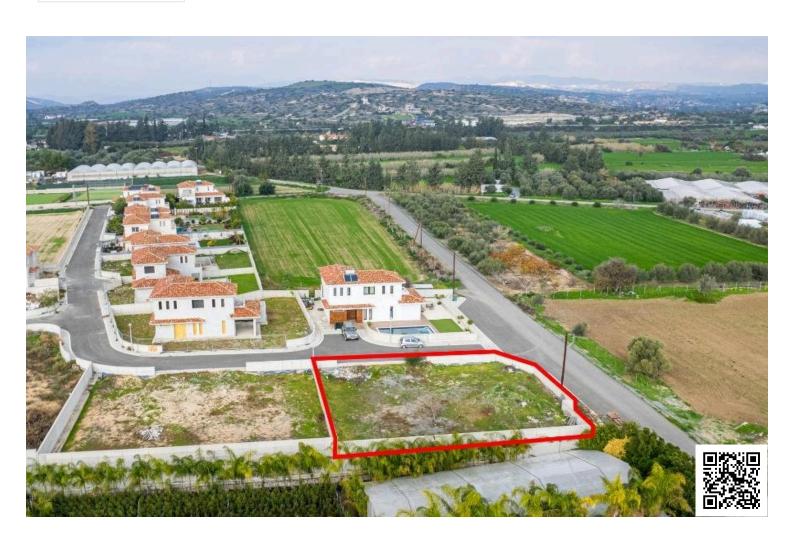

#### **Description**

The property concerns a residential plot (no.10) in Kalavasos. It forms part of a residential a project named "Green Valley".

Gordian's share (26,8%) corresponds to the incomplete houses with number 6, 7, 8 and the residential plots 10, and 11.

It is located very close to the highway, near to Larnaca International Airport and very close to the sea.

The plot has a land area of 614sqm.

There is a Distribution Agreement in place. Sale to be effected through a transfer of share and a distribution agreement.