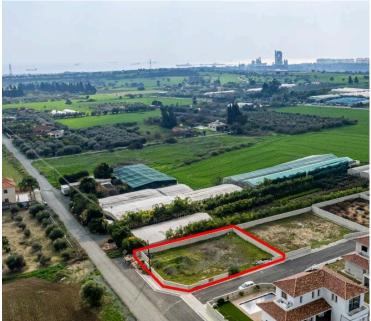

#### **Description**

The property concerns a residential plot (no.10) in Kalavasos. It forms part of a residential a project named "Green Valley".

Gordian's share (26,8%) corresponds to the incomplete houses with number 6, 7, 8 and the residential plots 10, and 11.

It is located very close to the highway, near to Larnaca International Airport and very close to the sea.

The plot has a land area of 614sqm.

There is a Distribution Agreement in place. Sale to be effected through a transfer of share and a distribution agreement.