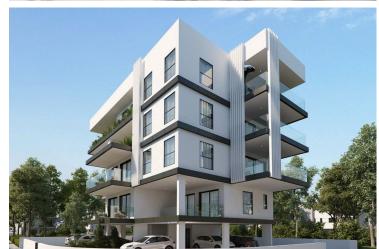

# Nice 3 Bedroom Penthouse Apartment 400M From Land of Tomorrow Larnaca with Sea View! (10111)

Livadia, Larnaca

€375,000 +VAT

### **Description**

Nice 3 Bedroom Penthouse Apartment 400M From Land of Tomorrow Larnaca with Sea View! (10111)

PRICE: 375.000 +VAT | Completion 30 Sept 2026 | Construction Starts: February 2025

3 Bedrooms | 2 Bathrooms | Covered Internal Area 95 sq.m | Covered Veranda 17 sq.m. | Top Floor

- 10 luxury high end apartments
- New Development Area of Larnaca (Land of Tomorrow)
- Penthouses have sea views
- 400 meters to the Sea
- High Capital Growth potential
- Excellent rental opportunities with a high ROI
- Close to the New American University & Educational
- · Close to the City Centre & All Amenities