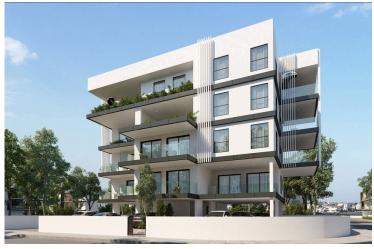

# Nice 3 Bedroom Penthouse Apartment 400M From Land of Tomorrow Larnaca with Sea View! (10111)

Livadia, Larnaca

€375,000 +VAT

### **Description**

Nice 3 Bedroom Penthouse Apartment 400M From Land of Tomorrow Larnaca with Sea View! (10111)

PRICE: 375.000 +VAT | Completion 30 Sept 2026 | Construction Starts: February 2025

3 Bedrooms | 2 Bathrooms | Covered Internal Area 95 sq.m | Covered Veranda 17 sq.m. | Top Floor

- 10 luxury high end apartments
- New Development Area of Larnaca (Land of Tomorrow)
- Penthouses have sea views
- 400 meters to the Sea
- High Capital Growth potential
- Excellent rental opportunities with a high ROI
- Close to the New American University & Educational
- · Close to the City Centre & All Amenities