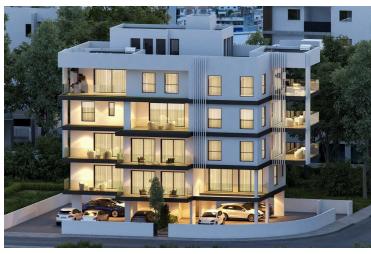

# Nice 3 Bedroom Penthouse Apartment 400M From Land of Tomorrow Larnaca with Sea View! (10111)

Livadia, Larnaca

€375,000 +VAT

### **Description**

Nice 3 Bedroom Penthouse Apartment 400M From Land of Tomorrow Larnaca with Sea View! (10111)

PRICE: 375.000 +VAT | Completion 30 Sept 2026 | Construction Starts: February 2025

3 Bedrooms | 2 Bathrooms | Covered Internal Area 95 sq.m | Covered Veranda 17 sq.m. | Top Floor

- 10 luxury high end apartments
- New Development Area of Larnaca (Land of Tomorrow)
- Penthouses have sea views
- 400 meters to the Sea
- High Capital Growth potential
- Excellent rental opportunities with a high ROI
- Close to the New American University & Educational
- · Close to the City Centre & All Amenities