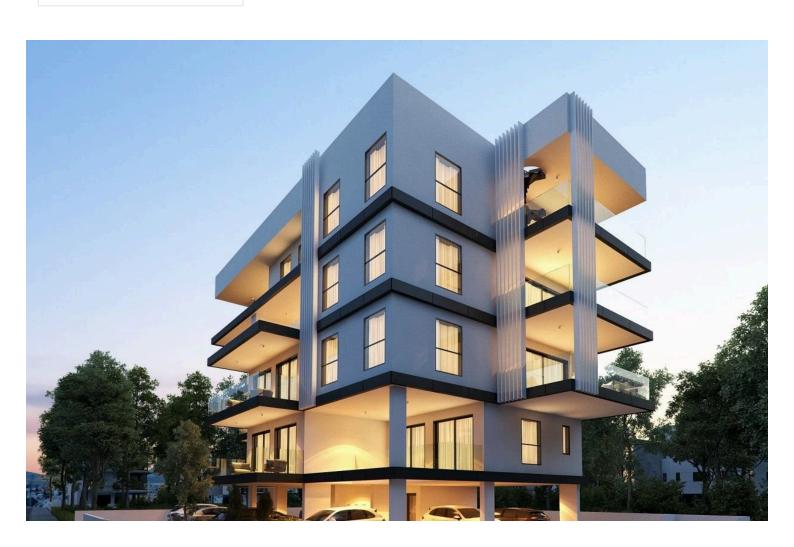

# Nice 3 Bedroom Penthouse Apartment 400M From Land of Tomorrow Larnaca with Sea View! (10111)

Livadia, Larnaca

€375,000 +VAT

### **Description**

Nice 3 Bedroom Penthouse Apartment 400M From Land of Tomorrow Larnaca with Sea View! (10111)

PRICE: 375.000 +VAT | Completion 30 Sept 2026 | Construction Starts: February 2025

3 Bedrooms | 2 Bathrooms | Covered Internal Area 95 sq.m | Covered Veranda 17 sq.m. | Top Floor

- 10 luxury high end apartments
- New Development Area of Larnaca (Land of Tomorrow)
- Penthouses have sea views
- 400 meters to the Sea
- High Capital Growth potential
- Excellent rental opportunities with a high ROI
- Close to the New American University & Educational
- · Close to the City Centre & All Amenities