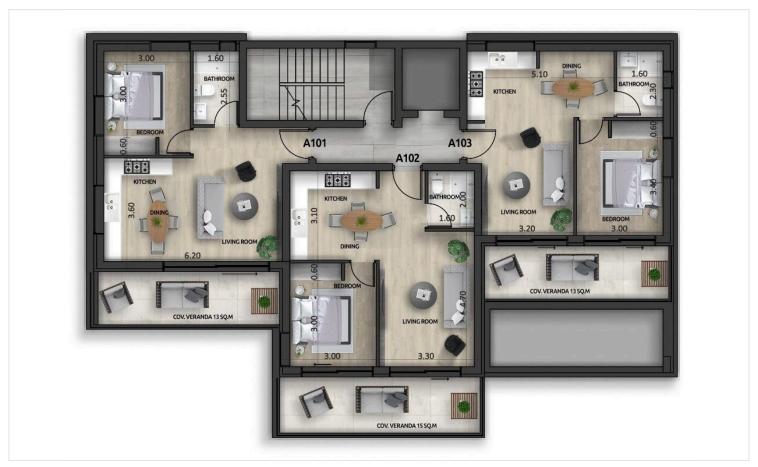

(10111)

PRICE: 375.000 +VAT | Completion 30 Sept 2026 | Construction Starts: February 2025

3 Bedrooms | 2 Bathrooms | Covered Internal Area 95 sq.m | Covered Veranda 17 sq.m. | Top Floor

- 10 luxury high end apartments
- New Development Area of Larnaca (Land of Tomorrow)
- Penthouses have sea views
- 400 meters to the Sea
- High Capital Growth potential
- Excellent rental opportunities with a high ROI
- Close to the New American University & Educational
- · Close to the City Centre & All Amenities

Electrical installation will be done in accordance with the electrical drawings and approved by E.A.C.

The following are included:

Energy efficiency Class A

Smart control system aligned for use with Smart TV, Smart equipment system - Music, Smart Ac, for the operation of



# Floor plans







# **Additional information**

#### **Facilities**

Aircondition, Provision

Solar photovoltaic panels (provision)

Elevator

Solar water heater

Heating, Provision

Storage

#### **Features**

Balcony

CCTV (provision)

Double glazing

Entrance gate

Investment opportunity

Near amenities

Parquet flooring

Roof garden

Shower

Water softener

Bright

Ceramic tiles

Easy access to main roads
Entrance gate, automated

Laminate flooring

Near bus route

Pressurized water system

Sea view

Veranda

**CCTV** 

City view

Energy efficient doors/windows

Granite countertops

Modern design

Open plan

Rental potential

Semi-solid parquet flooring

Walking distance to beach

#### **Distances**

**Amenities** 



800 m

Airport



9.3 km

Sea



400 m

Public transport



800 m

Schools



60