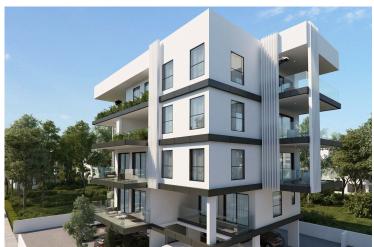

# Nice 3 Bedroom Penthouse Apartment 400M From Land of Tomorrow Larnaca with Sea View! (10111)

Livadia, Larnaca

€375,000 +VAT

### **Description**

Nice 3 Bedroom Penthouse Apartment 400M From Land of Tomorrow Larnaca with Sea View! (10111)

PRICE: 375.000 +VAT | Completion 30 Sept 2026 | Construction Starts: February 2025

3 Bedrooms | 2 Bathrooms | Covered Internal Area 95 sq.m | Covered Veranda 17 sq.m. | Top Floor

- 10 luxury high end apartments
- New Development Area of Larnaca (Land of Tomorrow)
- Penthouses have sea views
- 400 meters to the Sea
- High Capital Growth potential
- Excellent rental opportunities with a high ROI
- Close to the New American University & Educational
- · Close to the City Centre & All Amenities