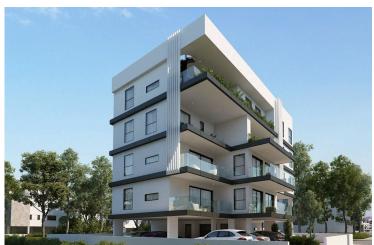

# Nice 3 Bedroom Penthouse Apartment 400M From Land of Tomorrow Larnaca with Sea View! (10111)

Livadia, Larnaca

€375,000 +VAT

### **Description**

Nice 3 Bedroom Penthouse Apartment 400M From Land of Tomorrow Larnaca with Sea View! (10111)

PRICE: 375.000 +VAT | Completion 30 Sept 2026 | Construction Starts: February 2025

3 Bedrooms | 2 Bathrooms | Covered Internal Area 95 sq.m | Covered Veranda 17 sq.m. | Top Floor

- 10 luxury high end apartments
- New Development Area of Larnaca (Land of Tomorrow)
- Penthouses have sea views
- 400 meters to the Sea
- High Capital Growth potential
- Excellent rental opportunities with a high ROI
- Close to the New American University & Educational
- · Close to the City Centre & All Amenities