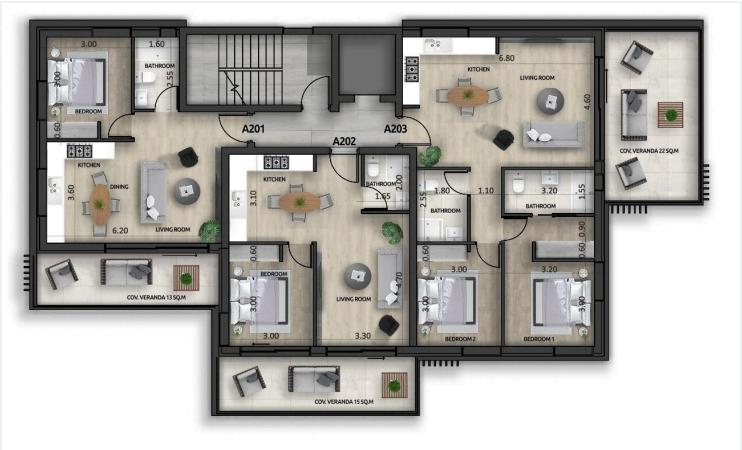

0111)

PRICE: 375.000 +VAT | Completion 30 Sept 2026 | Construction Starts: February 2025

3 Bedrooms | 2 Bathrooms | Covered Internal Area 95 sq.m | Covered Veranda 17 sq.m. | Top Floor

- 10 luxury high end apartments
- New Development Area of Larnaca (Land of Tomorrow)
- Penthouses have sea views
- 400 meters to the Sea
- High Capital Growth potential
- Excellent rental opportunities with a high ROI
- Close to the New American University & Educational
- · Close to the City Centre & All Amenities

Electrical installation will be done in accordance with the electrical drawings and approved by E.A.C.

The following are included:

Energy efficiency Class A

Smart control system aligned for use with Smart TV, Smart equipment system - Music, Smart Ac, for the operation of



# Floor plans







# **Additional information**

#### **Facilities**

Aircondition, Provision

Solar photovoltaic panels (provision)

Elevator

Solar water heater

Heating, Provision

Storage

#### **Features**

Balcony

CCTV (provision)

Double glazing

Entrance gate

Investment opportunity

Near amenities

Parquet flooring

Roof garden

Shower

Water softener

Bright

Ceramic tiles

Easy access to main roads
Entrance gate, automated

Laminate flooring

Near bus route

Pressurized water system

Sea view

Veranda

**CCTV** 

City view

Energy efficient doors/windows

Granite countertops

Modern design

Open plan

Rental potential

Semi-solid parquet flooring

Walking distance to beach

#### **Distances**

**Amenities** 



800 m

Airport



9.3 km

Sea



400 m

Public transport



800 m

Schools



600