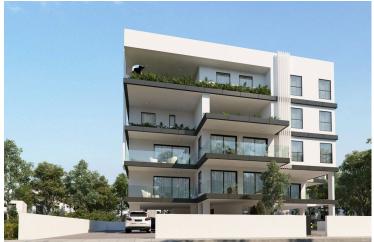

# Nice 3 Bedroom Penthouse Apartment 400M From Land of Tomorrow Larnaca with Sea View! (10111)

Livadia, Larnaca

€375,000 +VAT

### **Description**

Nice 3 Bedroom Penthouse Apartment 400M From Land of Tomorrow Larnaca with Sea View! (10111)

PRICE: 375.000 +VAT | Completion 30 Sept 2026 | Construction Starts: February 2025

3 Bedrooms | 2 Bathrooms | Covered Internal Area 95 sq.m | Covered Veranda 17 sq.m. | Top Floor

- 10 luxury high end apartments
- New Development Area of Larnaca (Land of Tomorrow)
- Penthouses have sea views
- 400 meters to the Sea
- High Capital Growth potential
- Excellent rental opportunities with a high ROI
- Close to the New American University & Educational
- · Close to the City Centre & All Amenities