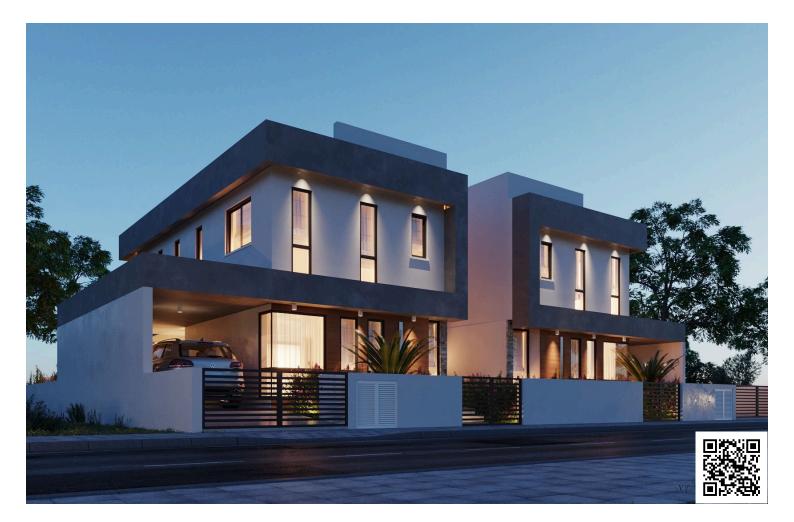

### Description

Three bedroom House in Kiti Larnaca (10100)

Price: €350,000 + VAT Bedrooms: 3 | Bathrooms: 3 | Covered Area: 143 m<sup>2</sup> | Plot Size: 293.5 m<sup>2</sup>

Discover this elegant 3-bedroom, 3-bathroom detached house, a part of a modern development in Kiti, Larnaca. Situated just 3 km from the airport, 3.5 km from the beach, and minutes away from the highway, this home offers unparalleled convenience in a serene neighborhood.

Outdoor Space: A covered veranda of 39 m<sup>2</sup> and an optional swimming pool enhance the outdoor experience. Parking: Space for 2 vehicles.

The house now is off plan and can be delivered in 10 months.

Constructed with high-quality concrete and semi-furnished, this house is perfect for modern living. The wide roads and low-rise neighboring properties ensure a peaceful and exclusive environment. Delivery is set for early 2025, allowing you to plan your move into a brand-new home.