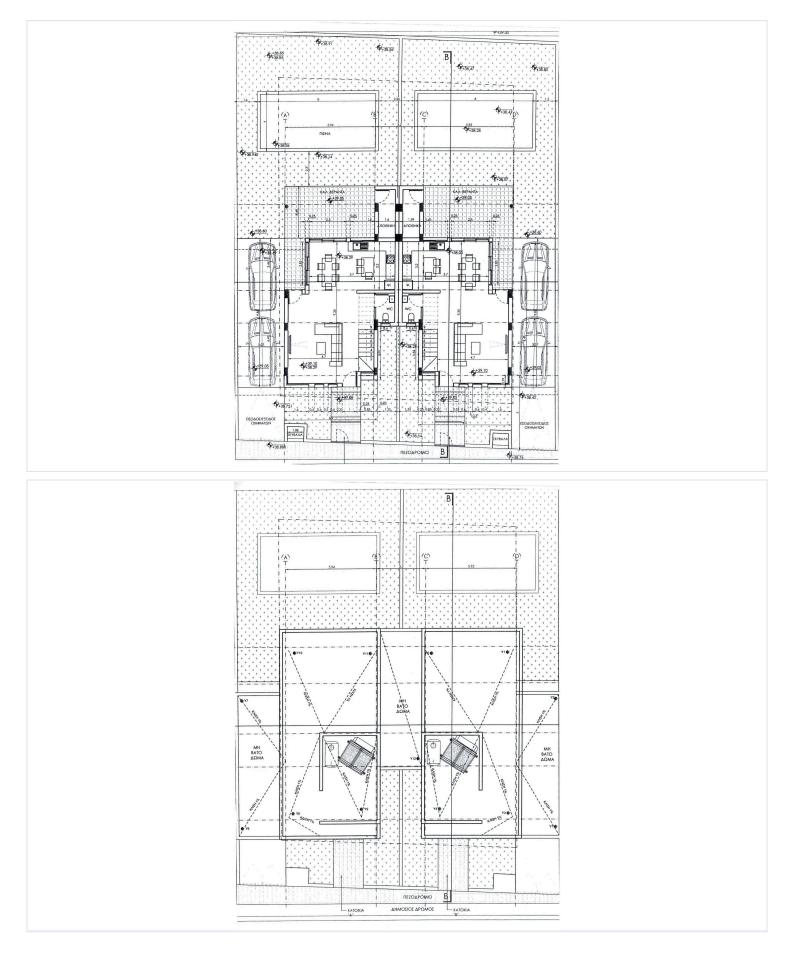

ers unparalleled convenience in a serene neighborhood.

Key Features:

Spacious Living: Open-plan living and kitchen areas designed for comfort and functionality. Master Suite: Includes an en-suite shower for added privacy. Energy Efficiency: Rated 'A' with premium aluminum frames.

Outdoor Space: A covered veranda of 39 m<sup>2</sup> and an optional swimming pool enhance the outdoor experience. Parking: Space for 2 vehicles.

The house now is off plan and can be delivered in 10 months.

Constructed with high-quality concrete and semi-furnished, this house is perfect for modern living. The wide roads and low-rise neighboring properties ensure a peaceful and exclusive environment. Delivery is set for early 2025, allowing you to plan your move into a brand-new home.





## **Floor plans**







# Additional information

### **Facilities**

| Aircondition, Provision | Heating, Provision     | Parking, Covered          |
|-------------------------|------------------------|---------------------------|
| Pool, Optional          | Solar water heater     | Storage                   |
|                         |                        |                           |
| Features                |                        |                           |
| <b>D</b> · · · ·        |                        |                           |
| Bright                  | Double glazing         | Easy access to main roads |
| Internal stairs         | Investment opportunity | Open plan                 |
| Quiet area              | Thermal insulation     |                           |

### Distances