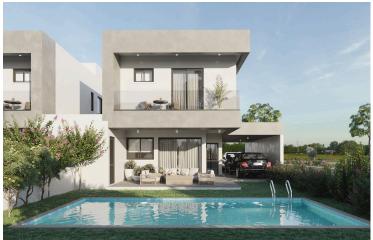

Outdoor Space: A covered veranda of 39 m<sup>2</sup> and an optional swimming pool enhance the outdoor experience. Parking: Space for 2 vehicles.

The house now is off plan and can be delivered in 10 months.