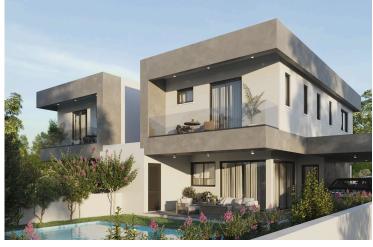

Outdoor Space: A covered veranda of 39 m<sup>2</sup> and an optional swimming pool enhance the outdoor experience. Parking: Space for 2 vehicles.

The house now is off plan and can be delivered in 10 months.