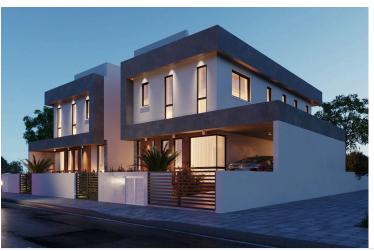

### Description

Three bedroom House in Kiti Larnaca (10100)

Price: €350,000 + VAT Bedrooms: 3 | Bathrooms: 3 | Covered Area: 143 m<sup>2</sup> | Plot Size: 293.5 m<sup>2</sup>

Discover this elegant 3-bedroom, 3-bathroom detached house, a part of a modern development in Kiti, Larnaca. Situated just 3 km from the airport, 3.5 km from the beach, and minutes away from the highway, this home offers unparalleled convenience in a serene neighborhood.

Constructed with high-quality concrete and semi-furnished, this house is perfect for modern living. The wide roads and low-rise neighboring properties ensure a peaceful and exclusive environment. Delivery is set for early 2025, allowing you to plan your move into a brand-new home.