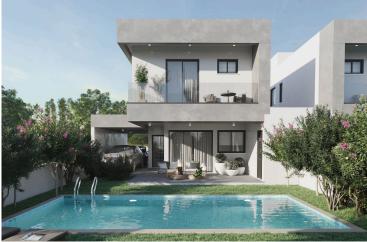

### Description

Three bedroom House in Kiti Larnaca (10100)

Price: €350,000 + VAT Bedrooms: 3 | Bathrooms: 3 | Covered Area: 143 m<sup>2</sup> | Plot Size: 293.5 m<sup>2</sup>

Discover this elegant 3-bedroom, 3-bathroom detached house, a part of a modern development in Kiti, Larnaca. Situated just 3 km from the airport, 3.5 km from the beach, and minutes away from the highway, this home offers unparalleled convenience in a serene neighborhood.

Outdoor Space: A covered veranda of 39 m<sup>2</sup> and an optional swimming pool enhance the outdoor experience. Parking: Space for 2 vehicles.

The house now is off plan and can be delivered in 10 months.