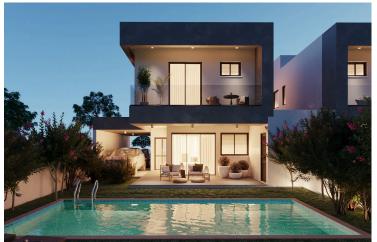

### Description

Three bedroom House in Kiti Larnaca (10100)

Price: €350,000 + VAT Bedrooms: 3 | Bathrooms: 3 | Covered Area: 143 m<sup>2</sup> | Plot Size: 293.5 m<sup>2</sup>

Discover this elegant 3-bedroom, 3-bathroom detached house, a part of a modern development in Kiti, Larnaca. Situated just 3 km from the airport, 3.5 km from the beach, and minutes away from the highway, this home offers unparalleled convenience in a serene neighborhood.

Outdoor Space: A covered veranda of 39 m<sup>2</sup> and an optional swimming pool enhance the outdoor experience. Parking: Space for 2 vehicles.

The house now is off plan and can be delivered in 10 months.