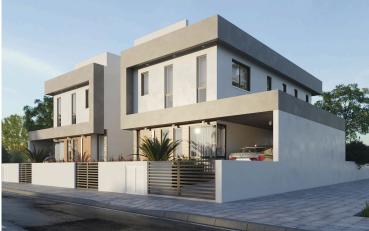

### Description

Three bedroom House in Kiti Larnaca (10100)

Price: €350,000 + VAT Bedrooms: 3 | Bathrooms: 3 | Covered Area: 143 m<sup>2</sup> | Plot Size: 293.5 m<sup>2</sup>

Discover this elegant 3-bedroom, 3-bathroom detached house, a part of a modern development in Kiti, Larnaca. Situated just 3 km from the airport, 3.5 km from the beach, and minutes away from the highway, this home offers unparalleled convenience in a serene neighborhood.

Constructed with high-quality concrete and semi-furnished, this house is perfect for modern living. The wide roads and low-rise neighboring properties ensure a peaceful and exclusive environment. Delivery is set for early 2025, allowing you to plan your move into a brand-new home.