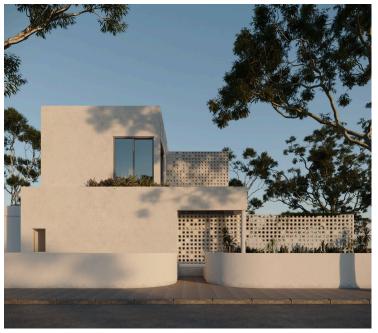

## **Description**

3 Bedroom Luxury and Serene Detached Villa in Prestige Area of Pervolia in Larnaca (10075)

@EUR 700.000 +VAT

3 Bedrooms & 3 Bathrooms

Pervolia, quite residential area

Modern design villas with private swimming pools

Total 43 luxury villas

Plot Size 818 sq.m

Covered Internal Area 171 sq.m

Covered Veranda 17 sq.m

Open Plan Kitchen & Living Room

Covered Parking Area & Storage Room