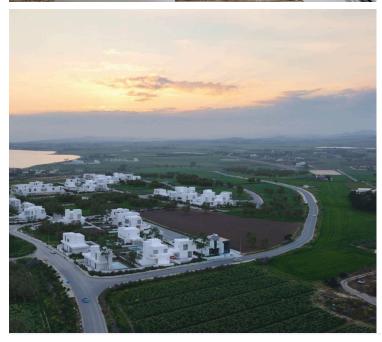

## **Description**

3 Bedroom Luxury and Serene Detached Villa in Prestige Area of Pervolia in Larnaca (10075)

@EUR 700.000 +VAT

3 Bedrooms & 3 Bathrooms

Pervolia, quite residential area

Modern design villas with private swimming pools

Total 43 luxury villas

Plot Size 818 sq.m

Covered Internal Area 171 sq.m

Covered Veranda 17 sq.m

Open Plan Kitchen & Living Room

Covered Parking Area & Storage Room

### **Facilities**

Aircondition, Provision Gated complex Heating, Provision

Parking, Covered Pool, Private Landscaped garden

Solar photovoltaic panels Solar water heater Storage

**Features** 

Alarm system (provision) Balcony Barbeque