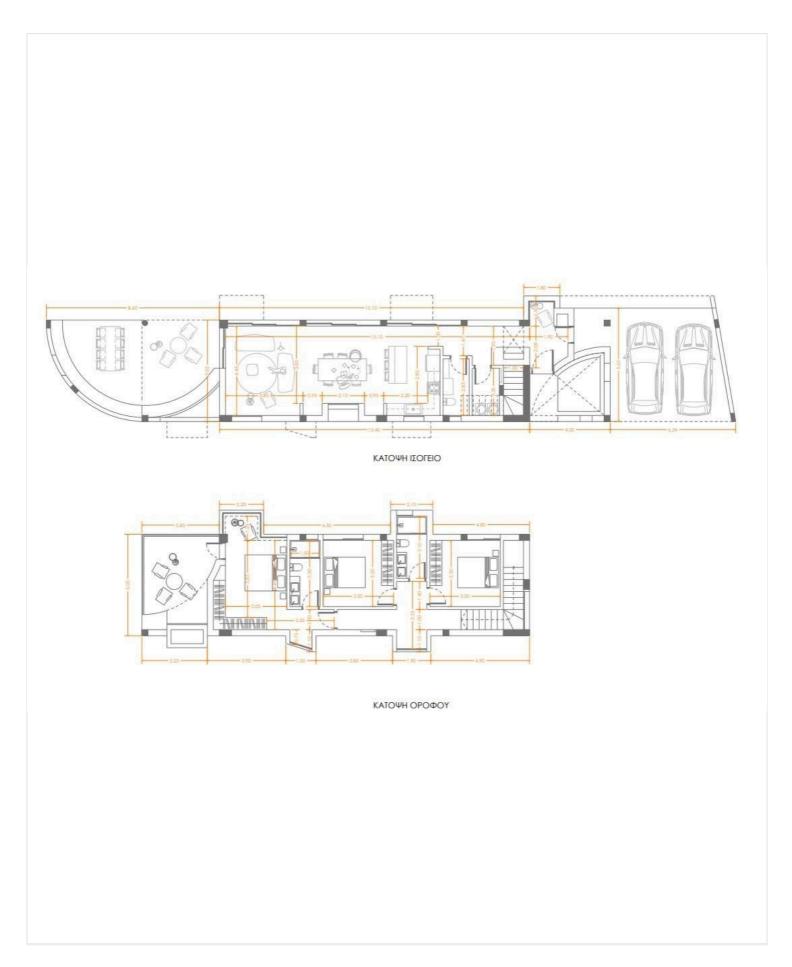

## Floor plans

### **Specifications**

Bedrooms Bathrooms Covered

T 3 T 171 m

| Туре                 | Detached Villa     |
|----------------------|--------------------|
| Toilets              | 3                  |
| Plot                 | 818 m <sup>2</sup> |
| Status               | Off plan           |
| Year of construction | 2026               |
|                      |                    |

Total 43 luxury villas

Plot Size 818 sq.m

Covered Internal Area 171 sq.m

Covered Veranda 17 sq.m

Open Plan Kitchen & Living Room

Covered Parking Area & Storage Room