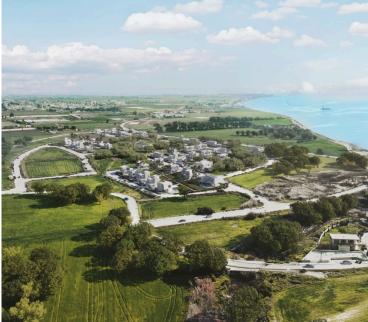

## **Description**

3 Bedroom Luxury and Serene Detached Villa in Prestige Area of Pervolia in Larnaca (10075)

@EUR 700.000 +VAT

3 Bedrooms & 3 Bathrooms

Pervolia, quite residential area

Modern design villas with private swimming pools

Total 43 luxury villas

Plot Size 818 sq.m

Covered Internal Area 171 sq.m

Covered Veranda 17 sq.m

Open Plan Kitchen & Living Room

Covered Parking Area & Storage Room

### **Facilities**

Aircondition, Provision Gated complex Heating, Provision

Parking, Covered Pool, Private Landscaped garden

Solar photovoltaic panels Solar water heater Storage

**Features** 

Alarm system (provision) Balcony Barbeque

#### **Distances**

**Amenities** 

1 km

Airport

8.7 km

Sea

300 m

Schools