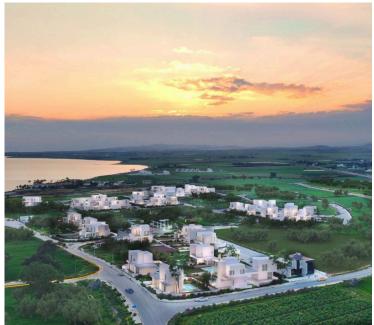

## **Description**

3 Bedroom Luxury and Serene Detached Villa in Prestige Area of Pervolia in Larnaca (10075)

@EUR 700.000 +VAT

3 Bedrooms & 3 Bathrooms

Pervolia, quite residential area

Modern design villas with private swimming pools

Total 43 luxury villas

Plot Size 818 sq.m

Covered Internal Area 171 sq.m

Covered Veranda 17 sq.m

Open Plan Kitchen & Living Room

Covered Parking Area & Storage Room

### **Facilities**

Aircondition, Provision Gated complex Heating, Provision

Parking, Covered Pool, Private Landscaped garden

Solar photovoltaic panels Solar water heater Storage

**Features** 

Alarm system (provision) Balcony Barbeque