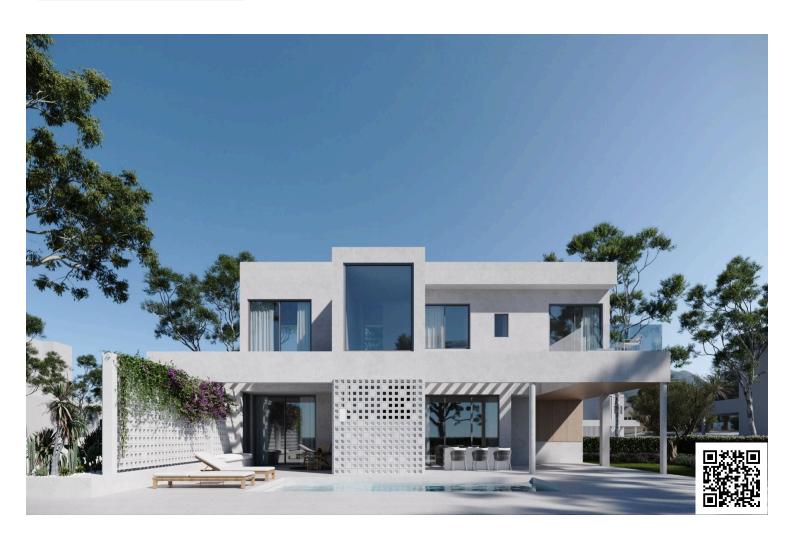

## **Description**

3 Bedroom Luxury and Serene Detached Villa in Prestige Area of Pervolia in Larnaca (10075)

@EUR 700.000 +VAT

3 Bedrooms & 3 Bathrooms

Pervolia, quite residential area

Modern design villas with private swimming pools

Total 43 luxury villas

Plot Size 818 sq.m

Covered Internal Area 171 sq.m

Covered Veranda 17 sq.m

Open Plan Kitchen & Living Room

Covered Parking Area & Storage Room