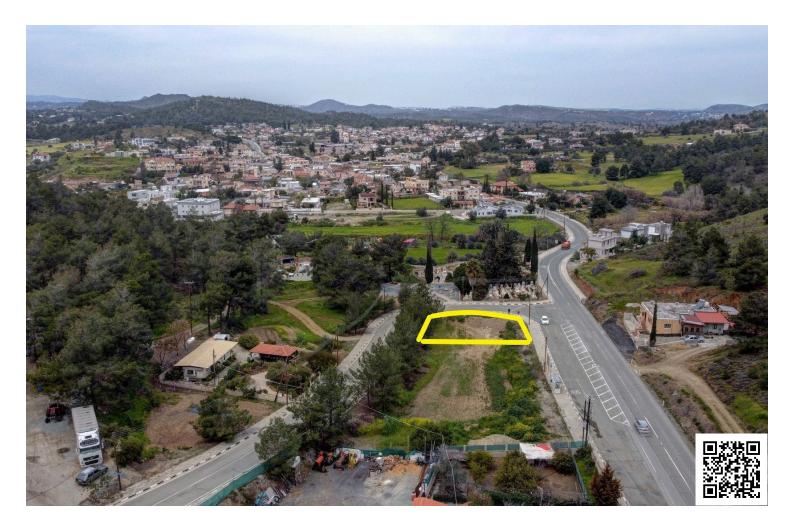

### Description

RESIDENTIAL CORNER PLOT OF 520M2 IN MOSFILOTI, LARNACA (10046)

PRICE : € 65.100

The asset located at Mosfiloti community within Larnaca District, about 2km east of Nicosia – Limassol highway and abuts on Larnaca's street. Just 900M From Supermartkets & 23.5 km From Larnaca's Airport.

The asset abuts on a registered road with a frontage of approximately 61m, it has regular shape and flat surface.