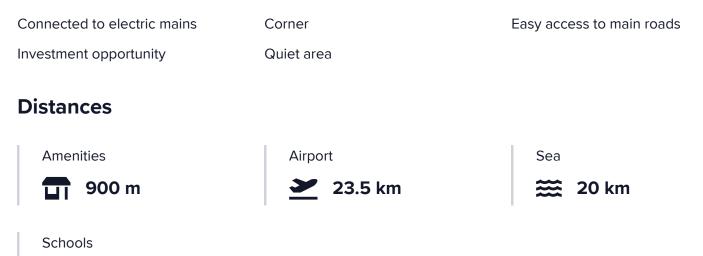

### Description

RESIDENTIAL CORNER PLOT OF 520M2 IN MOSFILOTI, LARNACA (10046)

PRICE : € 65.100

The asset located at Mosfiloti community within Larnaca District, about 2km east of Nicosia – Limassol highway and abuts on Larnaca's street. Just 900M From Supermartkets & 23.5 km From Larnaca's Airport.

### Features

🎓 1.1 km