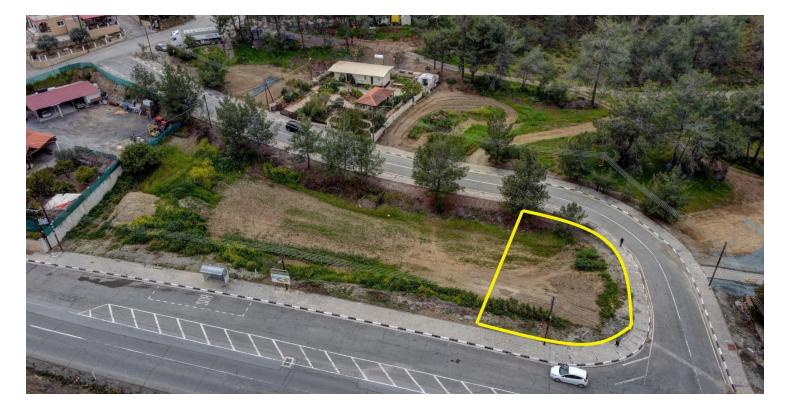

### Description

RESIDENTIAL CORNER PLOT OF 520M2 IN MOSFILOTI, LARNACA (10046)

PRICE : € 65.100

The asset located at Mosfiloti community within Larnaca District, about 2km east of Nicosia – Limassol highway and abuts on Larnaca's street. Just 900M From Supermartkets & 23.5 km From Larnaca's Airport.

The asset abuts on a registered road with a frontage of approximately 61m, it has regular shape and flat surface.