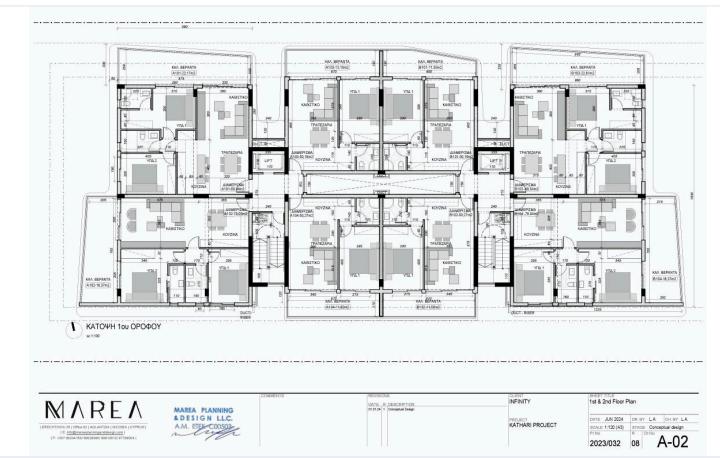

s Living Area: The 3-bedroom, 3-bathroom layout spans a covered internal area of 151 sqm, featuring a bright living room and a contemporary kitchen that opens to a spacious 50 sqm balcony—ideal for enjoying sea breezes and scenic city views on top floor.

Prime Location: Located just 1.7 km from Foinikoudes Beach, 8 km from Larnaca Airport, and a short 500-meter walk to public transport. Easy access to the main roads and highway ensures you are never far from the best Larnaca has to offer, with schools, shopping, and resorts nearby.

Modern Comforts & Amenities: Enjoy communal facilities including a sparkling pool, a covered parking space, and an elevator for easy access. The apartment also comes with provisions for air conditioning to ensure your comfort year-round.





# Floor plans









# **Additional information**

### **Facilities**

Aircondition, Provision Elevator Gated complex

Gym Heating, Provision Parking, Covered

Pool, Communal Sauna Solar water heater

Storage

#### **Features**

Balcony Bath Bright

City view Double glazing Easy access to highway

Easy access to main roads Energy efficient doors/windows Granite countertops

Investment opportunity Modern design Near amenities

Near bus route Open plan Pressurized water system

Quiet area Rental potential Roof garden

Thermal insulation Veranda Veranda, large

Airport

### **Distances**

Amenities

500 m

Public transport Sch

🛱 500 m

Schools

**700** m

8 km

Sea

**⋘** 1.7 km

Resort

📤 2 km

### Contact us



(+357) 99810880

stephaniaspyridou@gmail.com