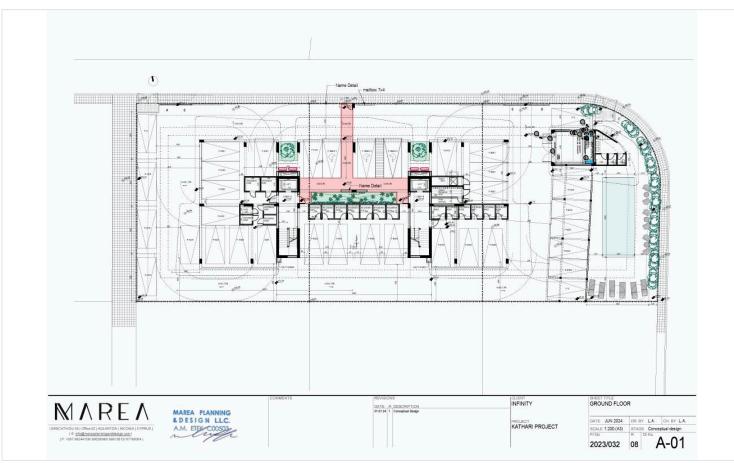

ous Living Area: The 3-bedroom, 3-bathroom layout spans a covered internal area of 151 sqm, featuring a bright living room and a contemporary kitchen that opens to a spacious 50 sqm balcony—ideal for enjoying sea breezes and scenic city views on top floor.

Prime Location: Located just 1.7 km from Foinikoudes Beach, 8 km from Larnaca Airport, and a short 500-meter walk to public transport. Easy access to the main roads and highway ensures you are never far from the best Larnaca has to offer, with schools, shopping, and resorts nearby.

Modern Comforts & Amenities: Enjoy communal facilities including a sparkling pool, a covered parking space, and an elevator for easy access. The apartment also comes with provisions for air conditioning to ensure your comfort year-round.





# Floor plans









# **Additional information**

### **Facilities**

Aircondition, Provision Elevator Gated complex

Gym Heating, Provision Parking, Covered

Pool, Communal Sauna Solar water heater

Storage

#### **Features**

Balcony Bath Bright

City view Double glazing Easy access to highway

Easy access to main roads Energy efficient doors/windows Granite countertops

Investment opportunity Modern design Near amenities

Near bus route Open plan Pressurized water system

Quiet area Rental potential Roof garden

Thermal insulation Veranda Veranda, large

Airport

### **Distances**

Amenities

500 m

Public transport Sch

🛱 500 m

Schools

**700** m

8 km

Sea

**⋘** 1.7 km

Resort

📤 2 km

### Contact us



(+357) 99810880

stephaniaspyridou@gmail.com