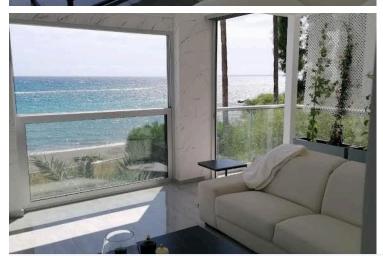

### Description

3 Bedroom Sea View Apartment in Germasogeia Limassol (10022)

Welcome to this charming 3-bedroom apartment in the heart of Germasogeia. With an internal space of 110 m2, this fully furnished residence offers comfort and convenience in a vibrant neighborhood. Located on the first floor of a five-story building with an elevator, this home provides easy access and stunning sea views that make every day feel like a vacation.

### **Facilities**

| Aircondition, Split system | Elevator                       | Parking, Covered          |
|----------------------------|--------------------------------|---------------------------|
| Solar water heater         | Storage                        |                           |
| Factures                   |                                |                           |
| Features                   |                                |                           |
| Bright                     | Ceramic tiles                  | Double glazing            |
| Easy access to main roads  | Energy efficient doors/windows | Fitted wardrobes          |
| Granite countertops        | Investment opportunity         | Near amenities            |
| Near bus route             | Open plan                      | Pressurized water system  |
| Sea view                   | Veranda                        | Walking distance to beach |