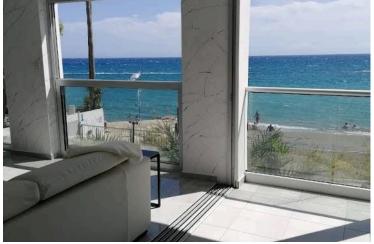

### Description

3 Bedroom Sea View Apartment in Germasogeia Limassol (10022)

Welcome to this charming 3-bedroom apartment in the heart of Germasogeia. With an internal space of 110 m2, this fully furnished residence offers comfort and convenience in a vibrant neighborhood. Located on the first floor of a five-story building with an elevator, this home provides easy access and stunning sea views that make every day feel like a vacation.

Germasogeia is a sought-after area known for its lively atmosphere and beautiful surroundings. You will find an array of amenities nearby, including shops, restaurants, and local markets, catering to all your daily needs. The scenic coastline is just a short stroll away, offering beaches and waterfront activities for those who appreciate the outdoor lifestyle.

### **Facilities**

| Aircondition, Split system | Elevator                       | Parking, Covered          |
|----------------------------|--------------------------------|---------------------------|
| Solar water heater         | Storage                        |                           |
| Factures                   |                                |                           |
| Features                   |                                |                           |
| Bright                     | Ceramic tiles                  | Double glazing            |
| Easy access to main roads  | Energy efficient doors/windows | Fitted wardrobes          |
| Granite countertops        | Investment opportunity         | Near amenities            |
| Near bus route             | Open plan                      | Pressurized water system  |
| Sea view                   | Veranda                        | Walking distance to beach |