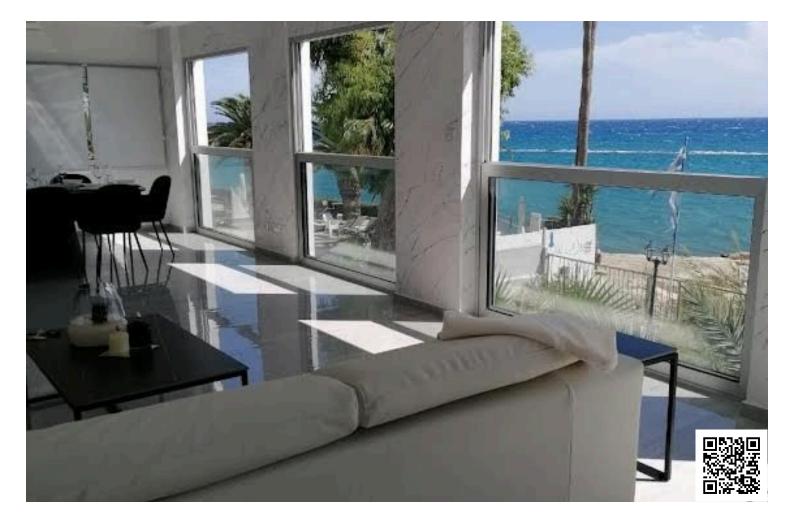

### Description

3 Bedroom Sea View Apartment in Germasogeia Limassol (10022)

Welcome to this charming 3-bedroom apartment in the heart of Germasogeia. With an internal space of 110 m2, this fully furnished residence offers comfort and convenience in a vibrant neighborhood. Located on the first floor of a five-story building with an elevator, this home provides easy access and stunning sea views that make every day feel like a vacation.

Germasogeia is a sought-after area known for its lively atmosphere and beautiful surroundings. You will find an array of amenities nearby, including shops, restaurants, and local markets, catering to all your daily needs. The scenic coastline is just a short stroll away, offering beaches and waterfront activities for those who appreciate the outdoor lifestyle.

Built in 1979, this apartment showcases a timeless design while providing modern living comforts. With two bathrooms, there is ample space for family and guests alike. Don't miss the chance to make this lovely apartment your new home.

### **Facilities**

| Aircondition, Split system | Elevator                       | Parking, Covered          |
|----------------------------|--------------------------------|---------------------------|
| Solar water heater         | Storage                        |                           |
| Factures                   |                                |                           |
| Features                   |                                |                           |
| Bright                     | Ceramic tiles                  | Double glazing            |
| Easy access to main roads  | Energy efficient doors/windows | Fitted wardrobes          |
| Granite countertops        | Investment opportunity         | Near amenities            |
| Near bus route             | Open plan                      | Pressurized water system  |
| Sea view                   | Veranda                        | Walking distance to beach |