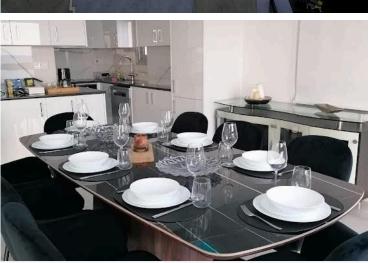

### Description

3 Bedroom Sea View Apartment in Germasogeia Limassol (10022)

Welcome to this charming 3-bedroom apartment in the heart of Germasogeia. With an internal space of 110 m2, this fully furnished residence offers comfort and convenience in a vibrant neighborhood. Located on the first floor of a five-story building with an elevator, this home provides easy access and stunning sea views that make every day feel like a vacation.