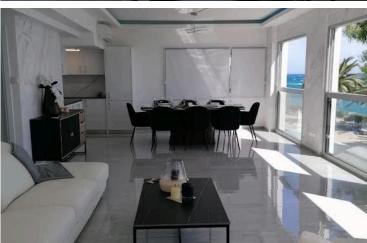

### Description

3 Bedroom Sea View Apartment in Germasogeia Limassol (10022)

Welcome to this charming 3-bedroom apartment in the heart of Germasogeia. With an internal space of 110 m2, this fully furnished residence offers comfort and convenience in a vibrant neighborhood. Located on the first floor of a five-story building with an elevator, this home provides easy access and stunning sea views that make every day feel like a vacation.

### **Facilities**

| Aircondition, Split system | Elevator                       | Parking, Covered          |
|----------------------------|--------------------------------|---------------------------|
| Solar water heater         | Storage                        |                           |
| Factures                   |                                |                           |
| Features                   |                                |                           |
| Bright                     | Ceramic tiles                  | Double glazing            |
| Easy access to main roads  | Energy efficient doors/windows | Fitted wardrobes          |
| Granite countertops        | Investment opportunity         | Near amenities            |
| Near bus route             | Open plan                      | Pressurized water system  |
| Sea view                   | Veranda                        | Walking distance to beach |