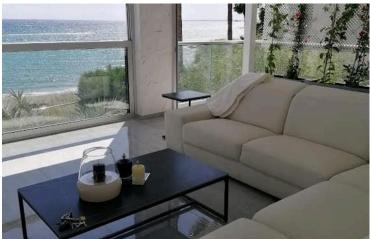

### Description

3 Bedroom Sea View Apartment in Germasogeia Limassol (10022)

Welcome to this charming 3-bedroom apartment in the heart of Germasogeia. With an internal space of 110 m2, this fully furnished residence offers comfort and convenience in a vibrant neighborhood. Located on the first floor of a five-story building with an elevator, this home provides easy access and stunning sea views that make every day feel like a vacation.

Germasogeia is a sought-after area known for its lively atmosphere and beautiful surroundings. You will find an array of amenities nearby, including shops, restaurants, and local markets, catering to all your daily needs. The scenic coastline is just a short stroll away, offering beaches and waterfront activities for those who appreciate the outdoor lifestyle.

### **Facilities**

| Aircondition, Split system | Elevator                       | Parking, Covered          |
|----------------------------|--------------------------------|---------------------------|
| Solar water heater         | Storage                        |                           |
| Factures                   |                                |                           |
| Features                   |                                |                           |
| Bright                     | Ceramic tiles                  | Double glazing            |
| Easy access to main roads  | Energy efficient doors/windows | Fitted wardrobes          |
| Granite countertops        | Investment opportunity         | Near amenities            |
| Near bus route             | Open plan                      | Pressurized water system  |
| Sea view                   | Veranda                        | Walking distance to beach |