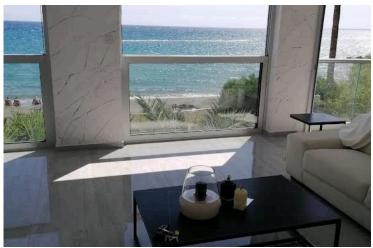

### Description

3 Bedroom Sea View Apartment in Germasogeia Limassol (10022)

Welcome to this charming 3-bedroom apartment in the heart of Germasogeia. With an internal space of 110 m2, this fully furnished residence offers comfort and convenience in a vibrant neighborhood. Located on the first floor of a five-story building with an elevator, this home provides easy access and stunning sea views that make every day feel like a vacation.

### **Facilities**

| Aircondition, Split system | Elevator                       | Parking, Covered          |
|----------------------------|--------------------------------|---------------------------|
| Solar water heater         | Storage                        |                           |
| Factures                   |                                |                           |
| Features                   |                                |                           |
| Bright                     | Ceramic tiles                  | Double glazing            |
| Easy access to main roads  | Energy efficient doors/windows | Fitted wardrobes          |
| Granite countertops        | Investment opportunity         | Near amenities            |
| Near bus route             | Open plan                      | Pressurized water system  |
| Sea view                   | Veranda                        | Walking distance to beach |